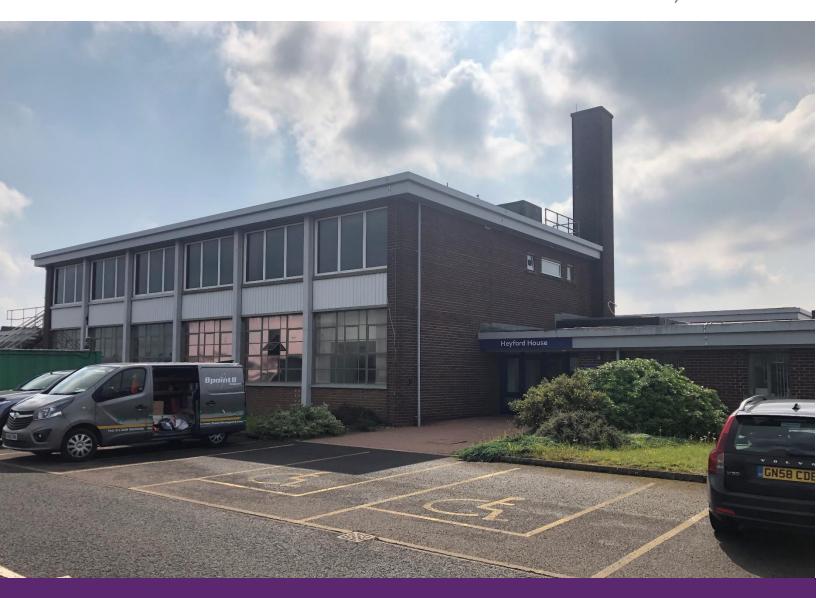

Heyford House, First Avenue Doncaster Sheffield Airport Doncaster, DN9 3GF

#### Location

The subject building is situated within the main grounds of Doncaster Sheffield Airport (DSA). DSA is easily accessed via road with excellent links to the national motorway network being within very close proximity to the M18, A1(M) and M1.

## Description

The property comprises a single storey office building, situated within the main grounds of the airport. The offices are due to undergo a full refurbishment. Internally the property is entered by way of a reception lobby leading to individual offices with shared WC and Kitchen facilities.