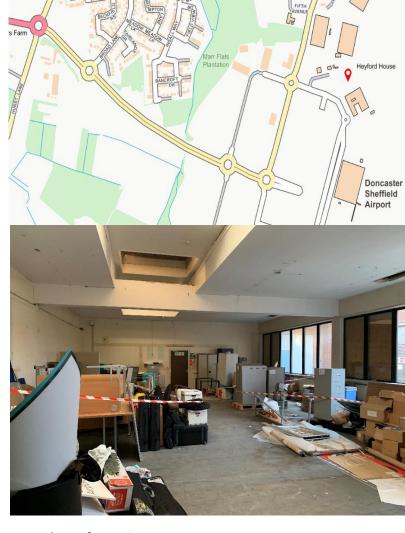

#### Location

The subject building is situated within the main grounds of Doncaster Sheffield Airport (DSA). DSA is easily accessed via road with excellent links to the national motorway network being within very close proximity to the M18, A1(M) and M1.

## Description

The property comprises a single storey office building, situated within the main grounds of the airport. The offices are due to undergo a full refurbishment. Internally the property is entered by way of a reception lobby leading to individual offices with shared WC and Kitchen facilities.

The property will benefit from the following specification:-

- Fully carpeted throughout
- Suspended ceilings
- Air conditioning system to provide heating / cooling
- New LED lighting panels