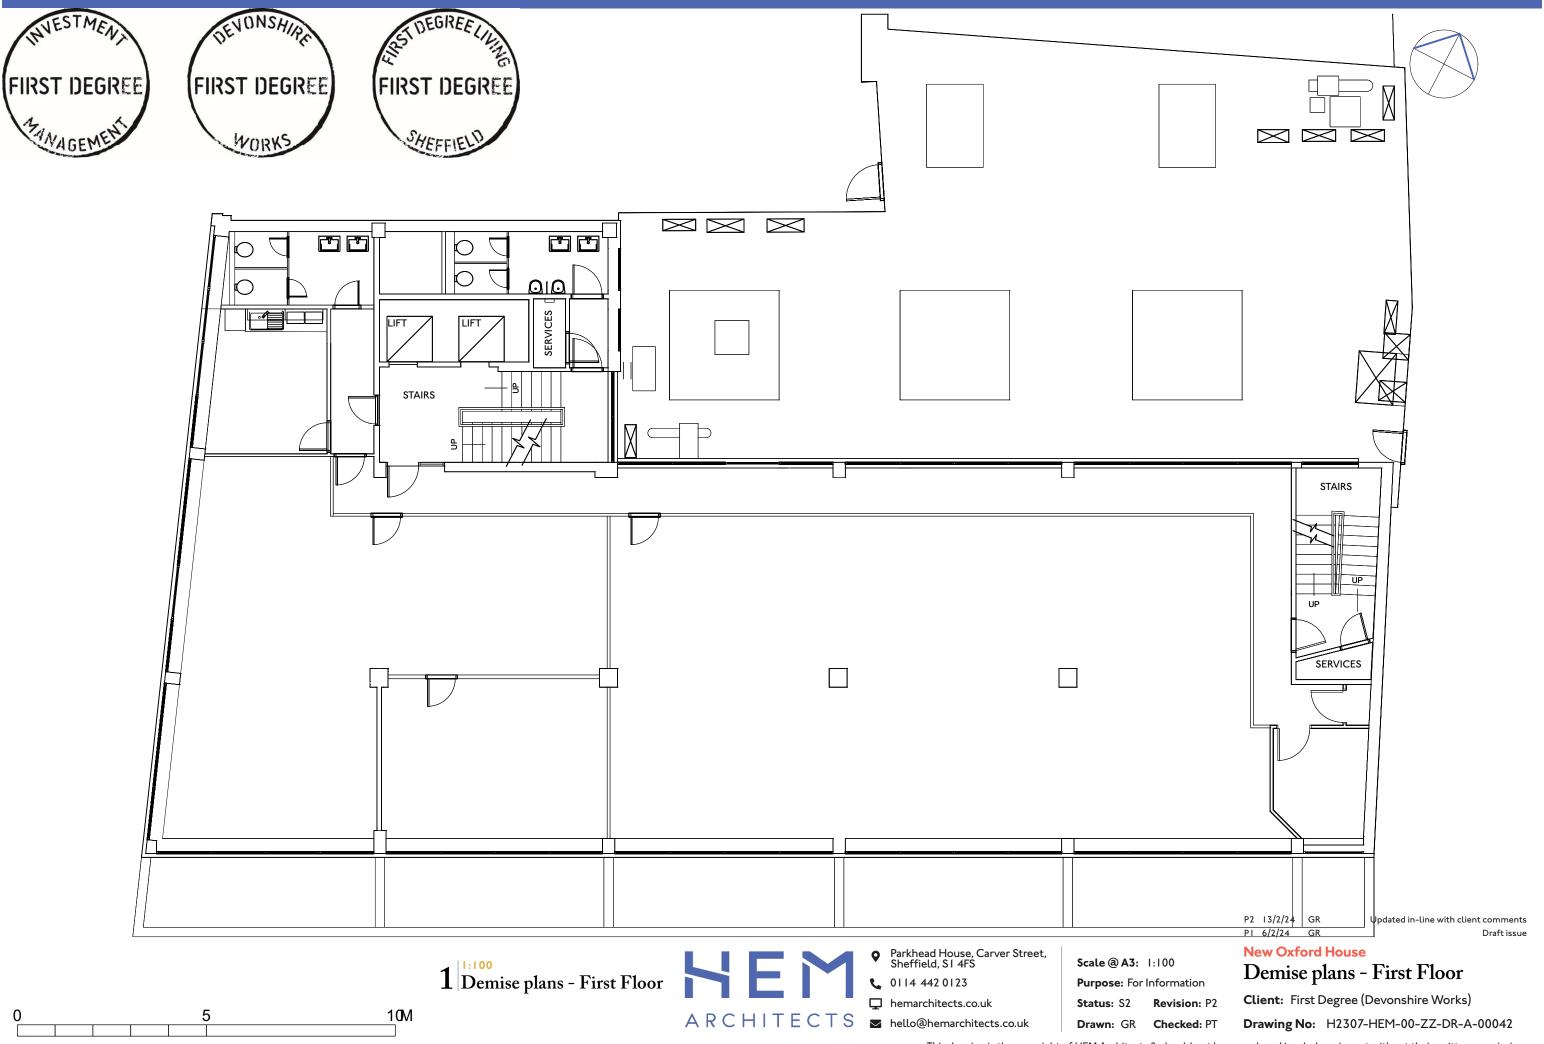

### **New Oxford House**

## Demise plans - Ground Floor

Client: First Degree (Devonshire Works)

1 Demise plans - Second Floor

ARCHITECTS

hemarchitects.co.uk

This drawing is the copy

Parkhead House, Carver Street, Sheffield, S1 4FS

0114 442 0123

Scale @ A3: 1:100

Purpose: For Information Status: S2 Revision: P2

Drawn: GR Checked: PT

P2 13/2/24 GR Updated in-line with client comments PI 6/2/24 GR