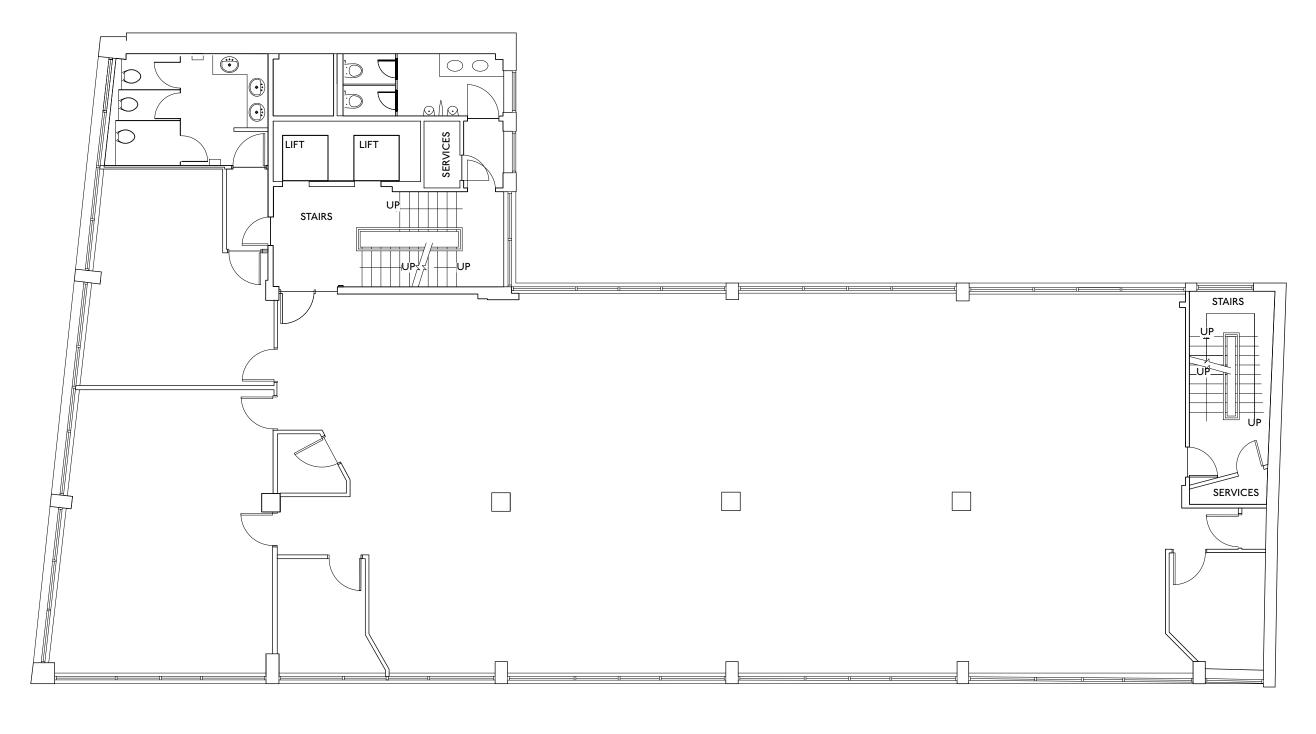

### **New Oxford House**

## Demise plans - Ground Floor

Client: First Degree (Devonshire Works)

1 Demise plans - Second Floor

ARCHITECTS

hemarchitects.co.uk

This drawing is the copy

Parkhead House, Carver Street, Sheffield, S1 4FS

0114 442 0123

Scale @ A3: 1:100

Purpose: For Information Status: S2 Revision: P2

Drawn: GR Checked: PT

P2 13/2/24 GR Updated in-line with client comments PI 6/2/24 GR