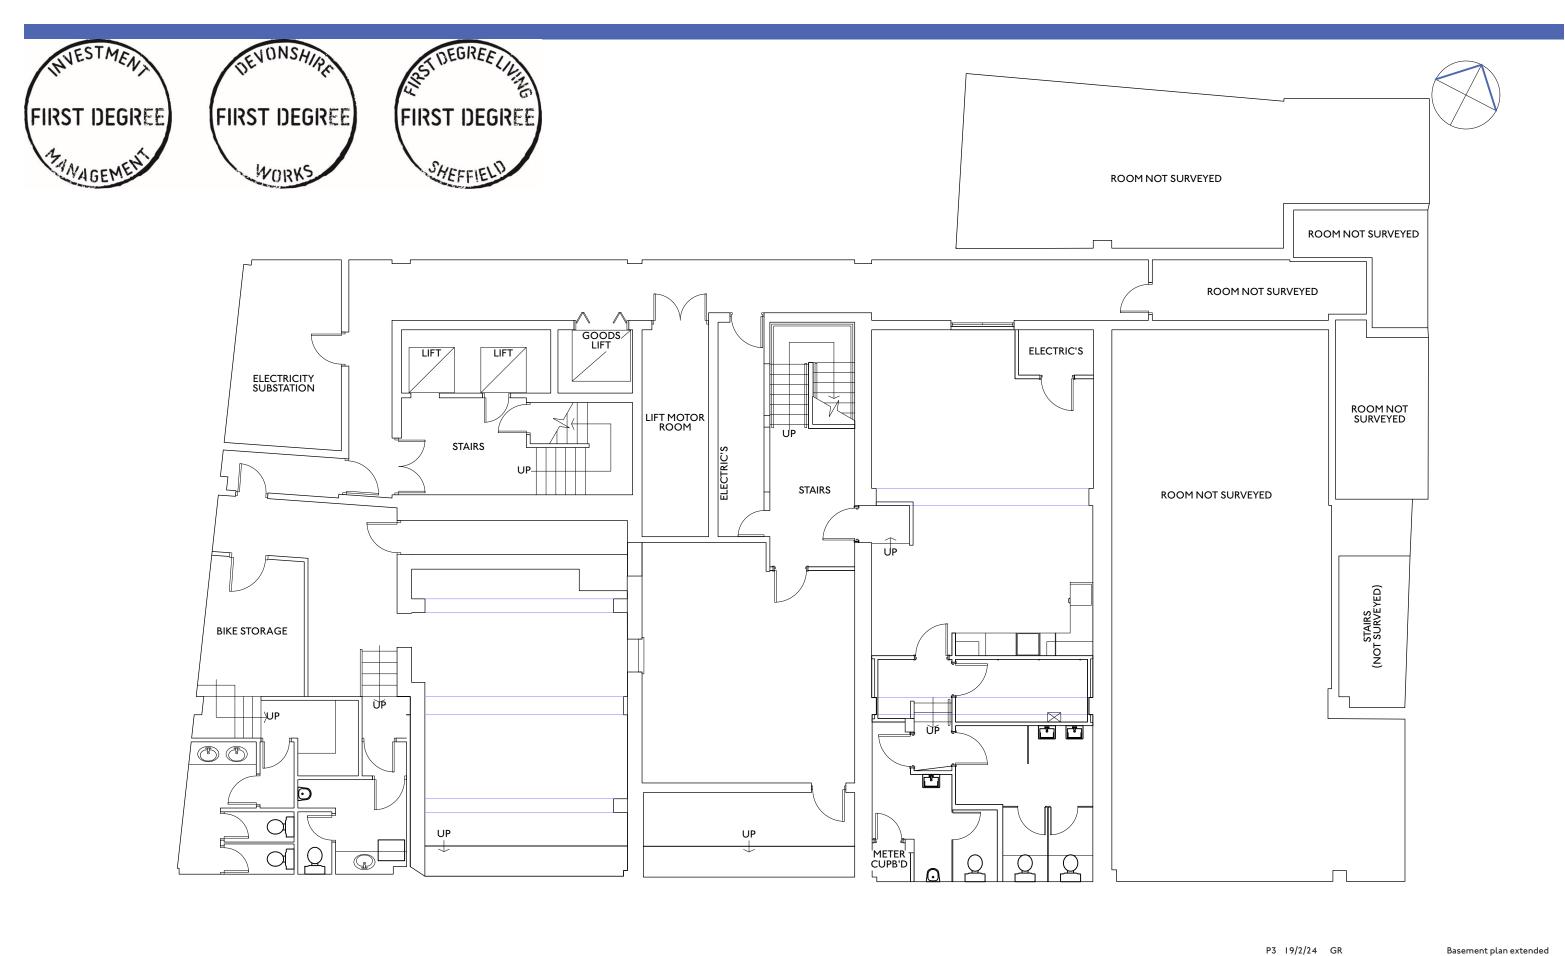

1 Demise plans - Basement

Parkhead House, Carver Street, Sheffield, S1 4FS

0114 442 0123

☐ hemarchitects.co.uk

Scale @ A3: 1:100

Purpose: For Information Status: S2 Revision: P3

Drawn: GR Checked: PT

Basement plan extended P2 13/2/24 GR Updated in-line with client comments

## Demise plans - Basement

Client: First Degree (Devonshire Works)

Parkhead House, Carver Street, Sheffield, S1 4FS

0114 442 0123

Scale @ A3: 1:100 Purpose: For Information

Status: S2 Revision: P2 Drawn: GR Checked: PT P2 13/2/24 GR Updated in-line with client comments PI 6/2/24 GR