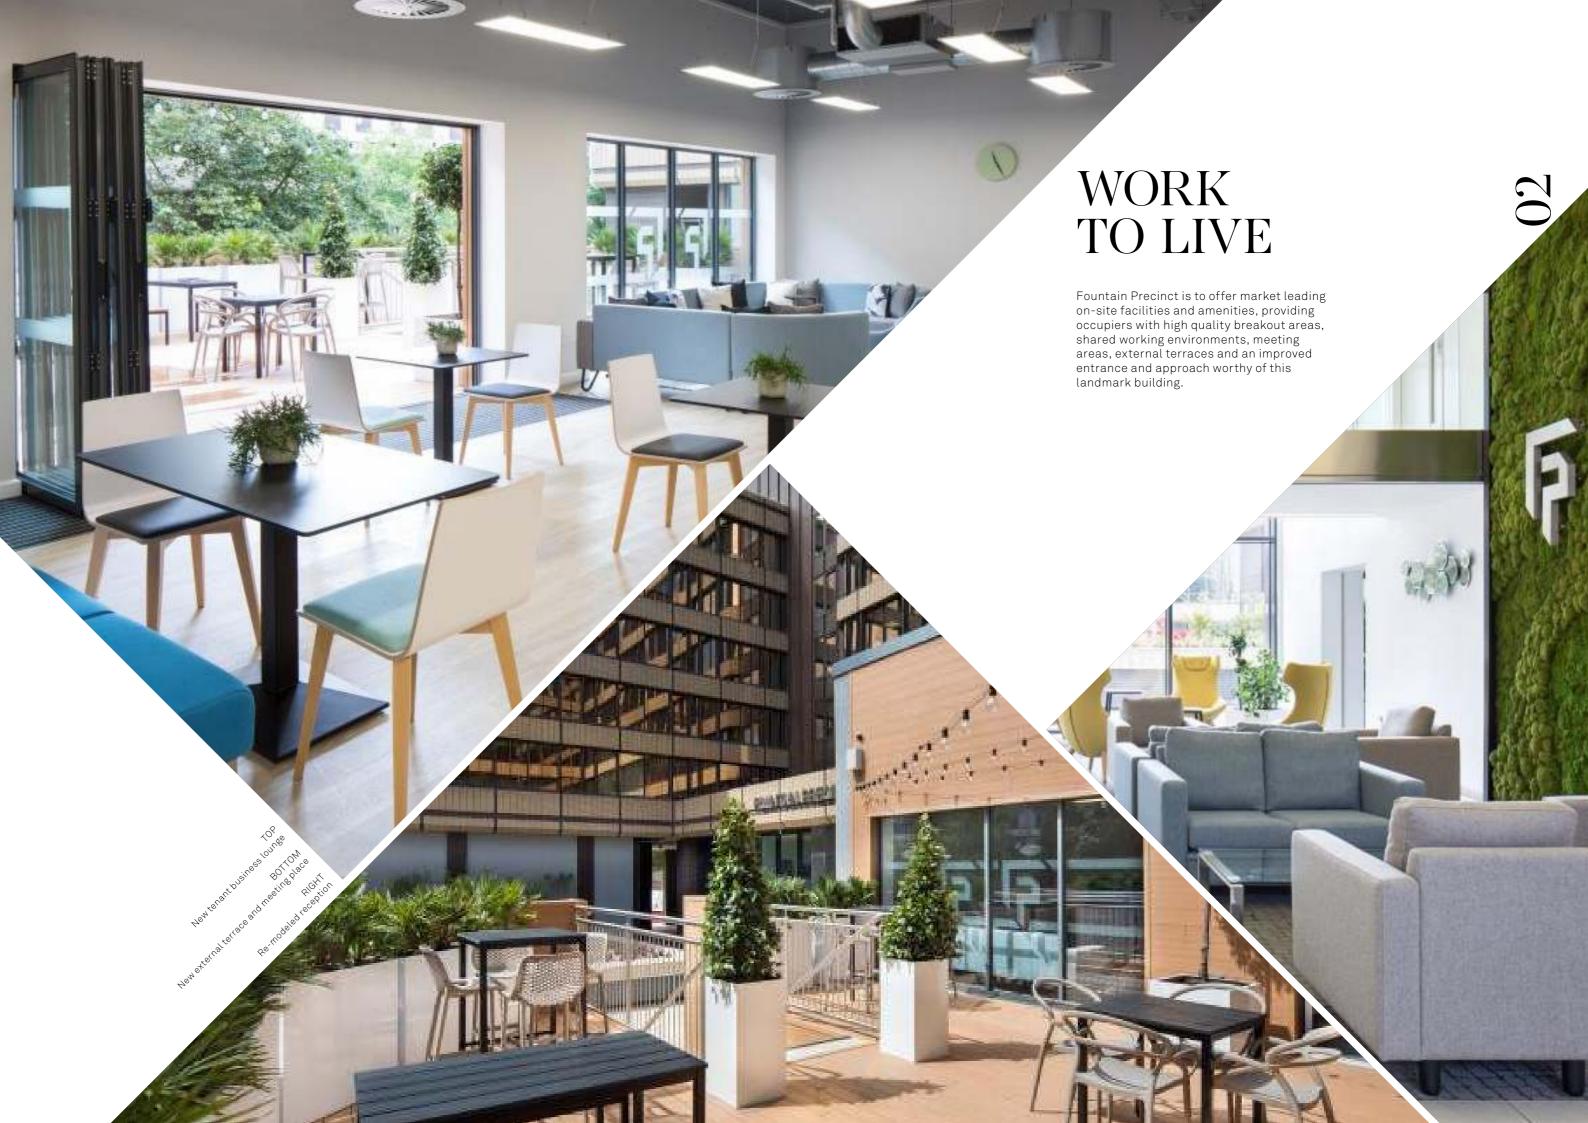

- Excellent natural light

- 'Work Lounge' and external terrace exclusively for

occupiers use

- Speed gate security access

Main Entrance & Reception Fountain Precinct has 3 main wings and 2 reception areas allowing suites to be combined vertically or horizontally.