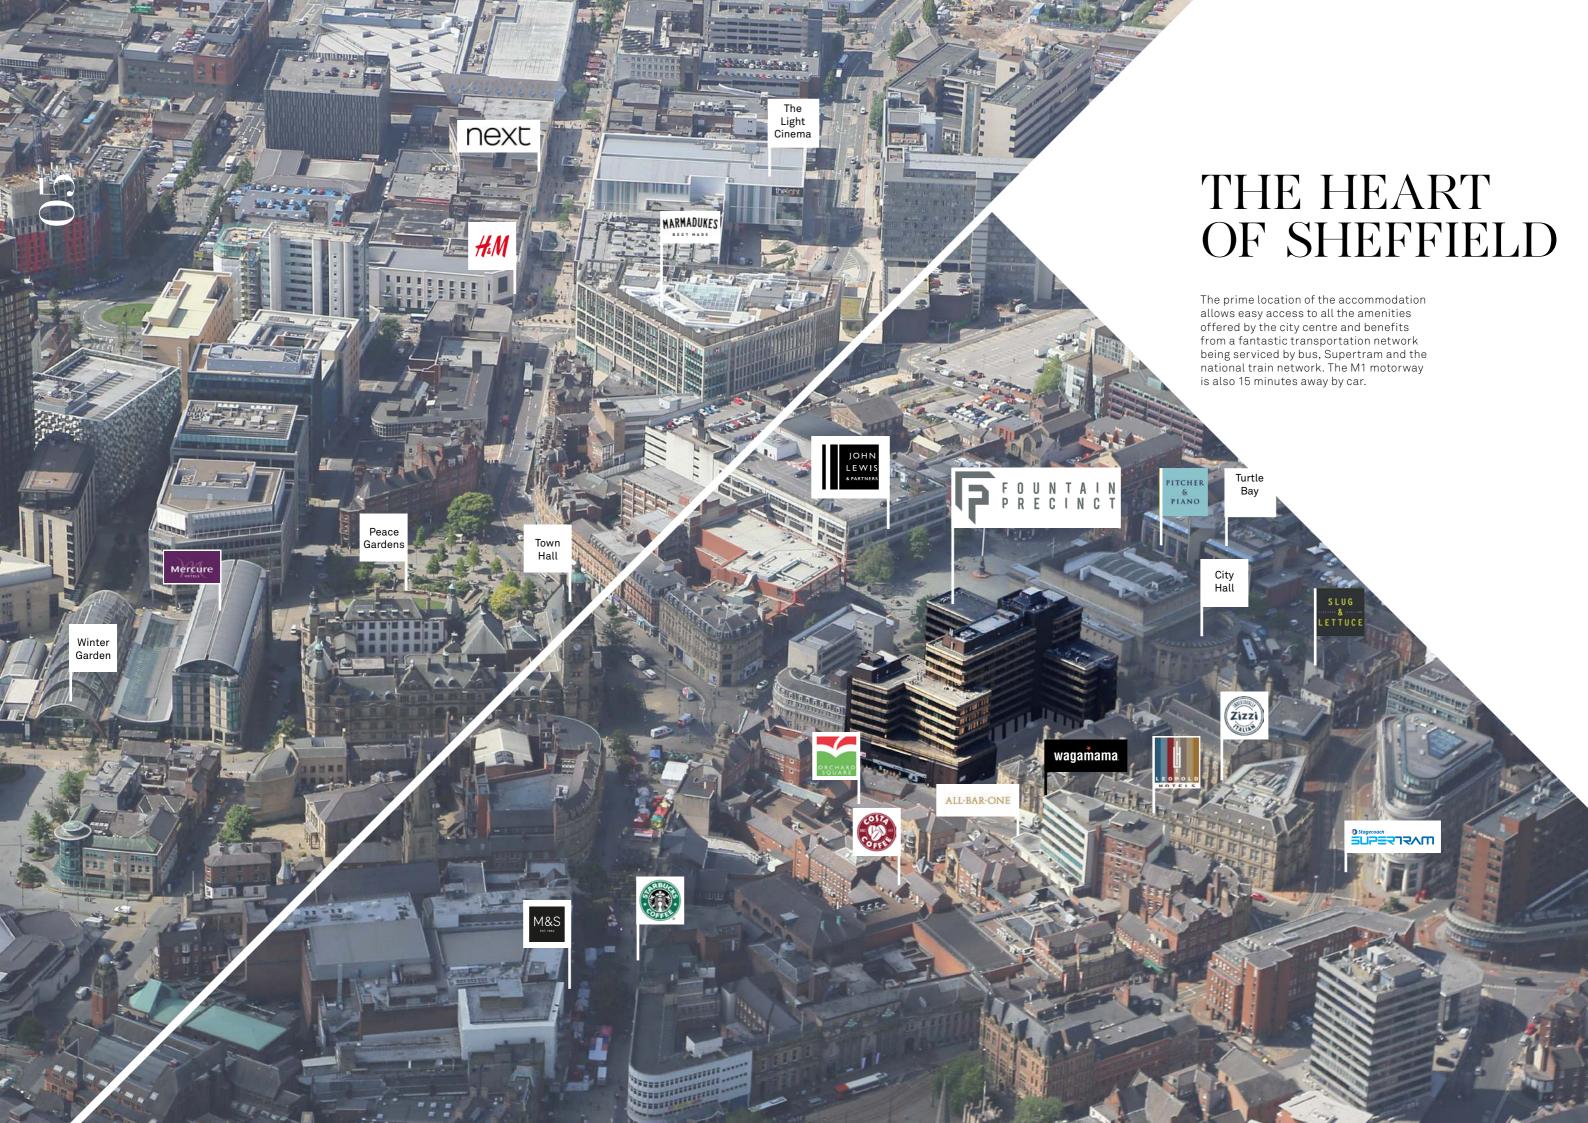

- Excellent natural light

- 'Work Lounge' and external terrace exclusively for

occupiers use

- Speed gate security access

Main Entrance & Reception Fountain Precinct has 3 main wings and 2 reception areas allowing suites to be combined vertically or horizontally.