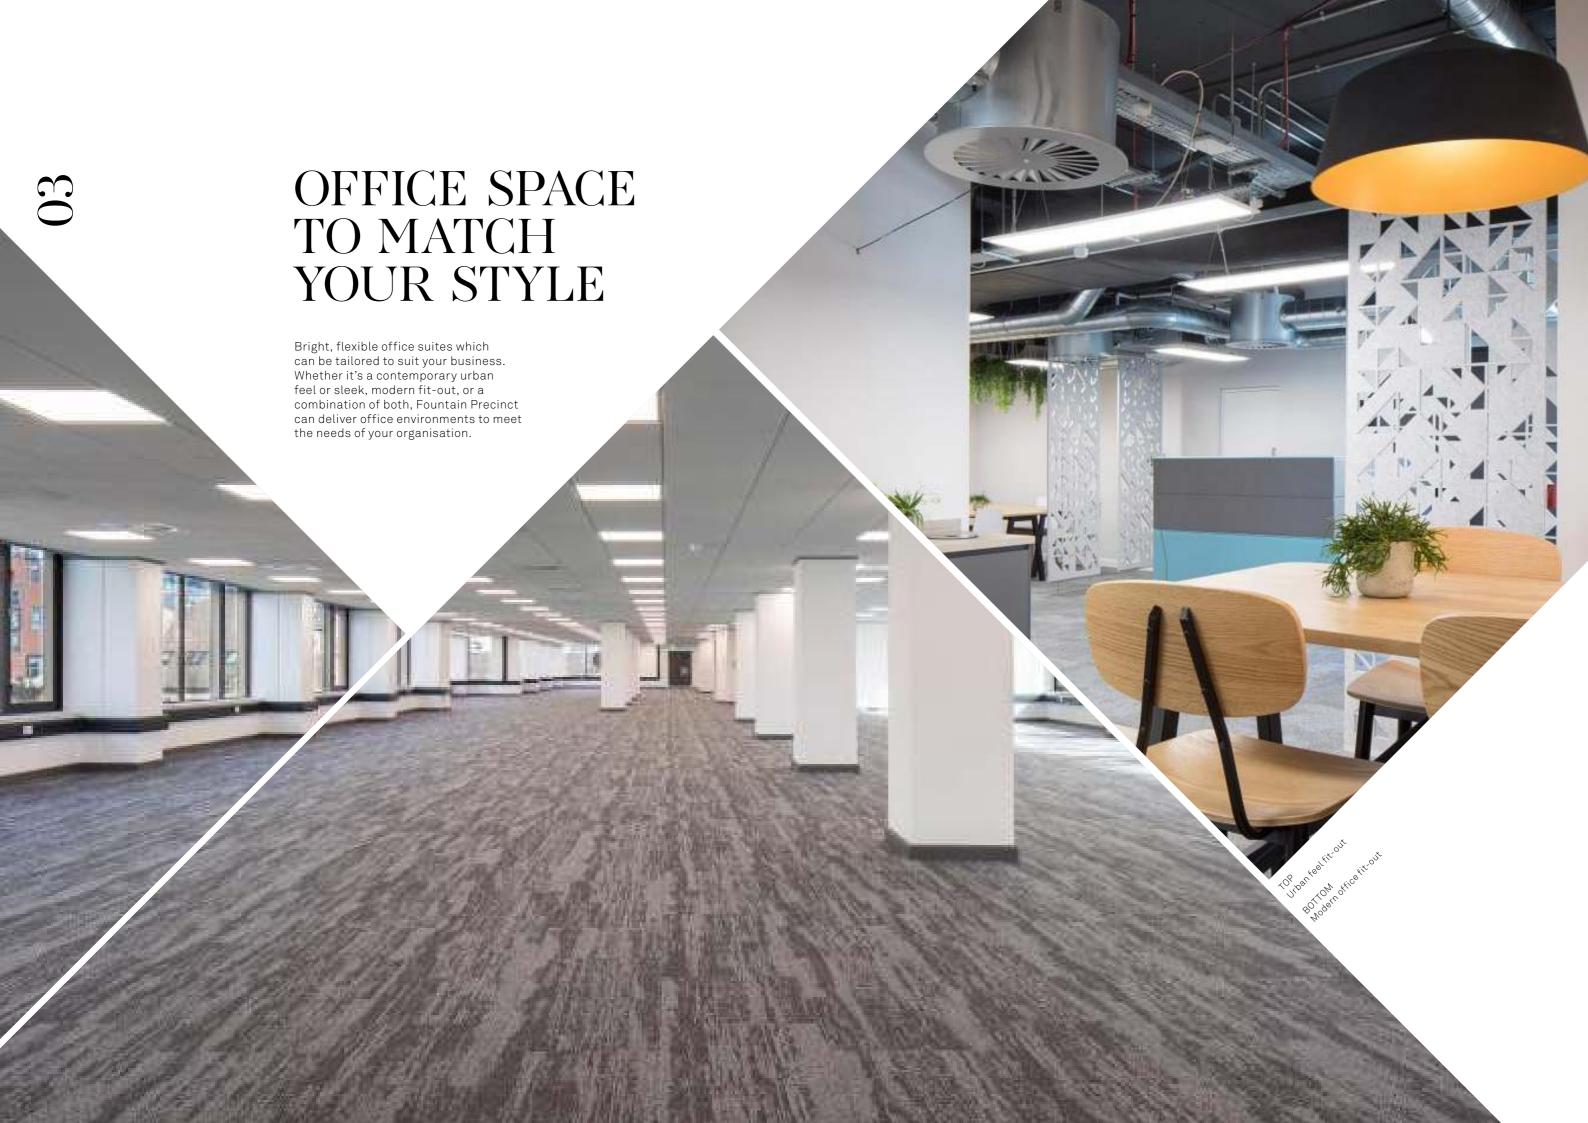

# HIGH QUALITY OFFICE SPACE WITH BUILT IN FLEXIBILITY

The floorplates provide bright open plan accommodation ideal for the demands of the modern business.

The accommodation within Fountain Precinct includes: