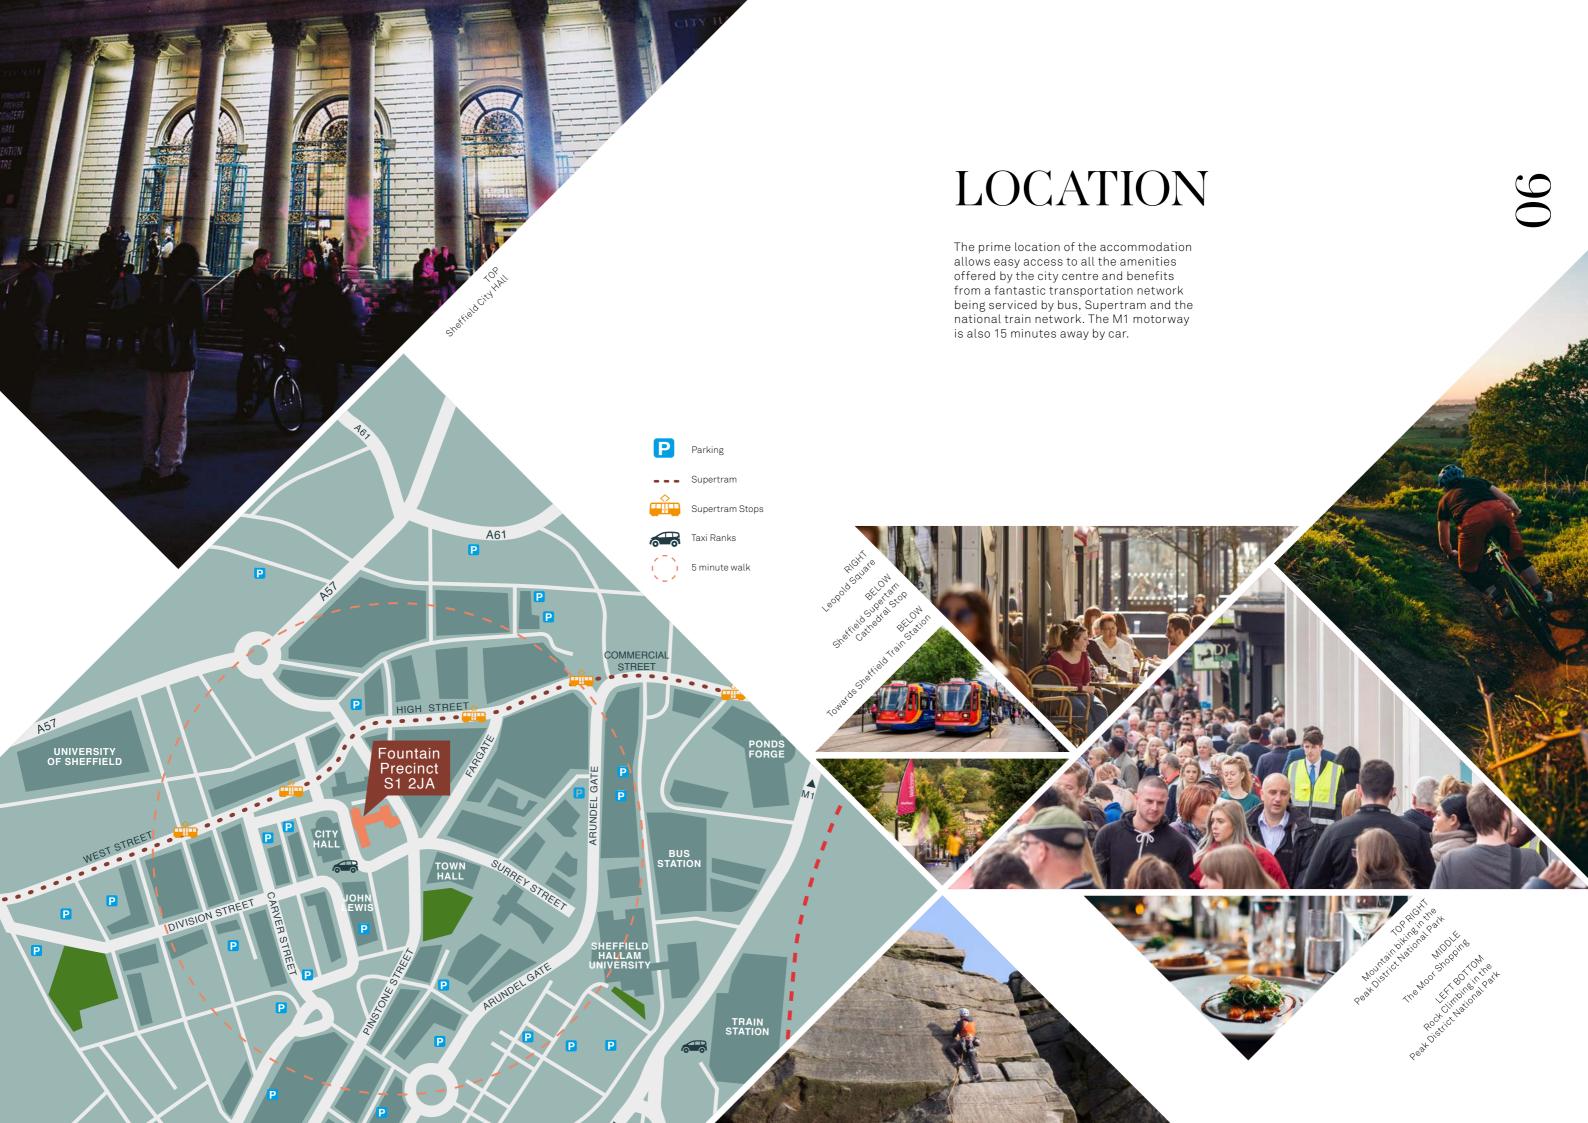

- Excellent natural light

- 'Work Lounge' and external terrace exclusively for

occupiers use

- Speed gate security access

Main Entrance & Reception Fountain Precinct has 3 main wings and 2 reception areas allowing suites to be combined vertically or horizontally.