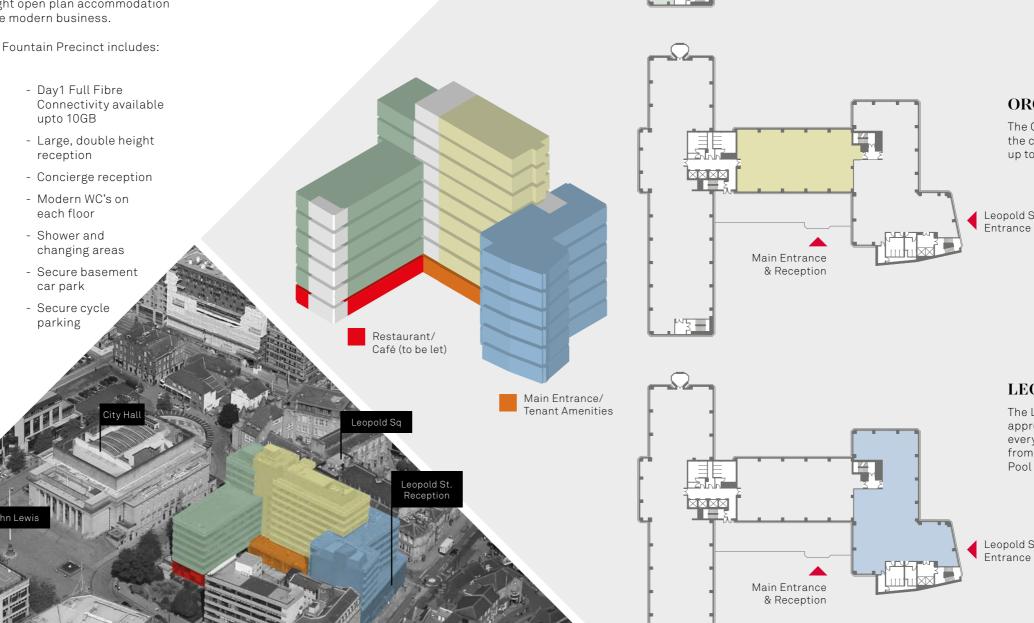

# HIGH QUALITY OFFICE SPACE WITH BUILT IN FLEXIBILITY

The floorplates provide bright open plan accommodation ideal for the demands of the modern business.

The accommodation within Fountain Precinct includes:

- New VRF comfort cooling system
- Design capable of operational density of 1:8m<sup>2</sup>
- Choice of exposed services or suspended ceiling system
- Improved energy efficiency throughout
- New LED lighting
- 24/7 access
- 3 compartment cable trunking
- 6 passenger lifts

- Excellent natural light

- 'Work Lounge' and external terrace exclusively for

occupiers use

- Speed gate security access

Main Entrance & Reception Fountain Precinct has 3 main wings and 2 reception areas allowing suites to be combined vertically or horizontally.

### **BALM GREEN WING**

The Balm Green Wing is the largest of the three wings at Fountain Precinct. With a single floorplate of approx 8,600 sq ft. This wing can accommodate requirements from as little as 1,700 sq ft on Levels 6, 7 or 8.

## ORCHARD LANE WING

The Orchard Lane Wing is situated right at the core of the building with floor plates up to 3,850 sq ft capable of subdivision.

Leopold St Entrance

### LEOPOLD WING

The Leopold Wing has floorplates of approx 4,800 sq ft, offering views from every angle. This area can be accessed from the Leopold Street or Barkers Pool receptions.

Leopold St