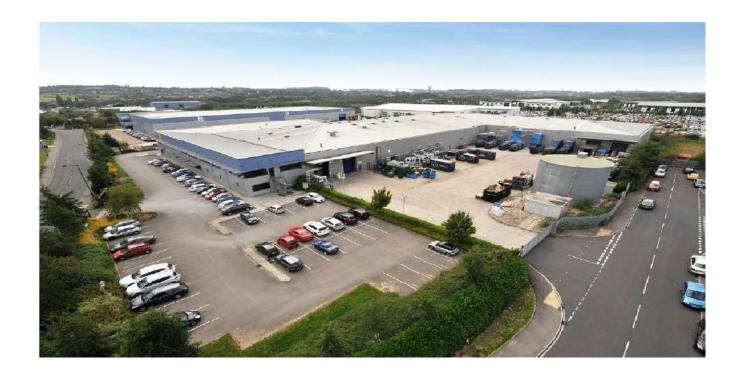

## Description

- 1.25 million sq. ft. multi let property portfolio located in Yorkshire
- Portfolio worth in excess of £200 million owned by Clearbell Capital LLP
- Mixture of office and industrial assets
- The sites include Davy Industrial Park, Sheffield; Parkway Works, Sheffield; Hutton Business Park, Rotherham and Sheffield Business Park in Sheffield