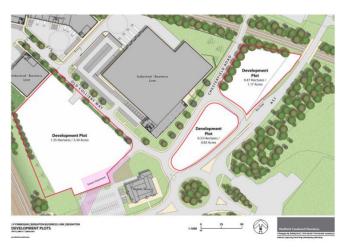

### **Description**

The development plots comprise the following approximate site areas:

3.34 acres Plot 1: 0.83 acres Plot 2: Plot 3: 1.17 acres

Each plot is available either by way of a freehold sale or alternatively on the basis of a design and build packages. Please contact the joint retained agents for further details.