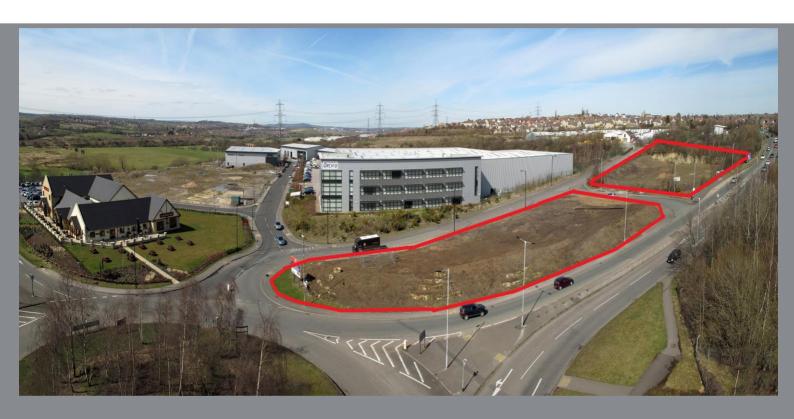

# Prominent Roadside Development Plots 3 Plots totaling 5.34 acres

- Prime Development Opportunity
- High profile position fronting the A57
- Excellent access to Junction 31 of M1 Motorway
- Adjacent to the new Hungry Horse Public House

#### Location

These plots form part of the Beighton Link business park which comprises high quality industrial and business units with a new pub/restaurant at the front of the scheme.

The development is situated in a prominent and accessible position fronting the A57 which is a busy trunk road linking the M1 at Junction 31 to the South Sheffield suburbs of Mosborough, Beighton and Crystal Peaks.

### **Description**

The development plots comprise the following approximate site areas:

3.34 acres Plot 1: 0.83 acres Plot 2: Plot 3: 1.17 acres

Each plot is available either by way of a freehold sale or alternatively on the basis of a design and build packages. Please contact the joint retained agents for further details.