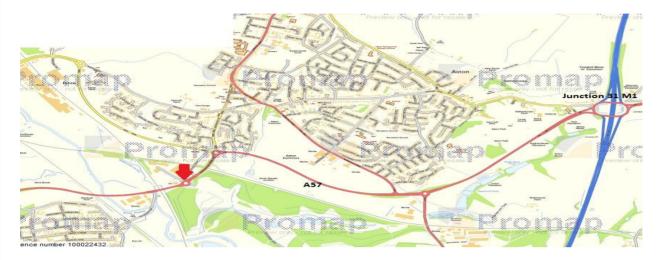

#### Location

These plots form part of the Beighton Link business park which comprises high quality industrial and business units with a new pub/restaurant at the front of the scheme.

The development is situated in a prominent and accessible position fronting the A57 which is a busy trunk road linking the M1 at Junction 31 to the South Sheffield suburbs of Mosborough, Beighton and Crystal Peaks.