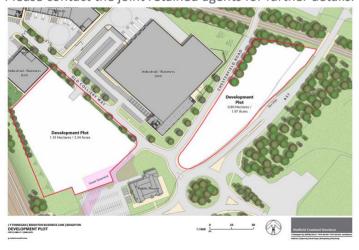

### **Description**

The development plots comprise the following approximate site areas:

3.34 acres Plot 1: 0.83 acres Plot 2: Plot 3: 1.17 acres

Each plot is available either by way of a freehold sale or alternatively on the basis of a design and build packages. Please contact the joint retained agents for further details.