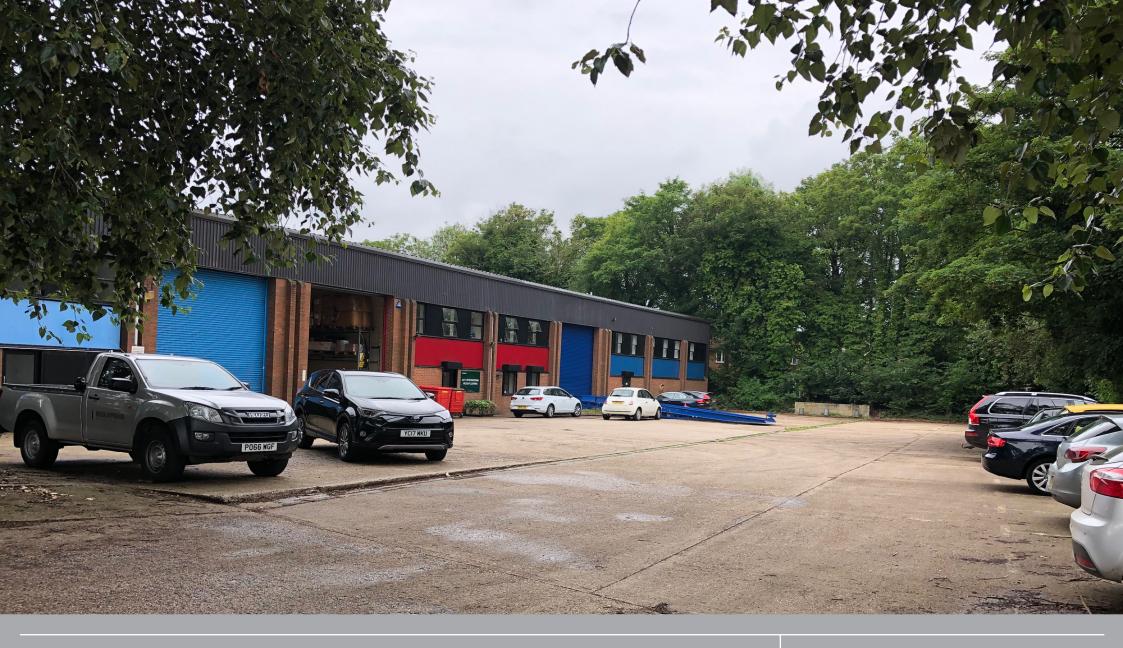

## FREEHOLD MULTI-LET INDUSTRIAL ESTATE FOR SALE

Units 1-3 | Wessex Industrial Estate | Wessex Road | Bourne End | Buckinghamshire | SL8 5DT

## Investment Summary

- Freehold multi-let industrial estate for sale
- 3 units totalling 23,955 sq ft
- Recent lettings supporting ERV
- 6 Months rent, rates and service charge topped up for unit 1
- All rent free to be topped up by the vendor
- Offers are invited in excess of £3,900,000 Excl VAT which offers a NIY of 5.46% (assuming purchasers' costs of 6.51%)
- We are advised that the sale can be treated as a TOGC