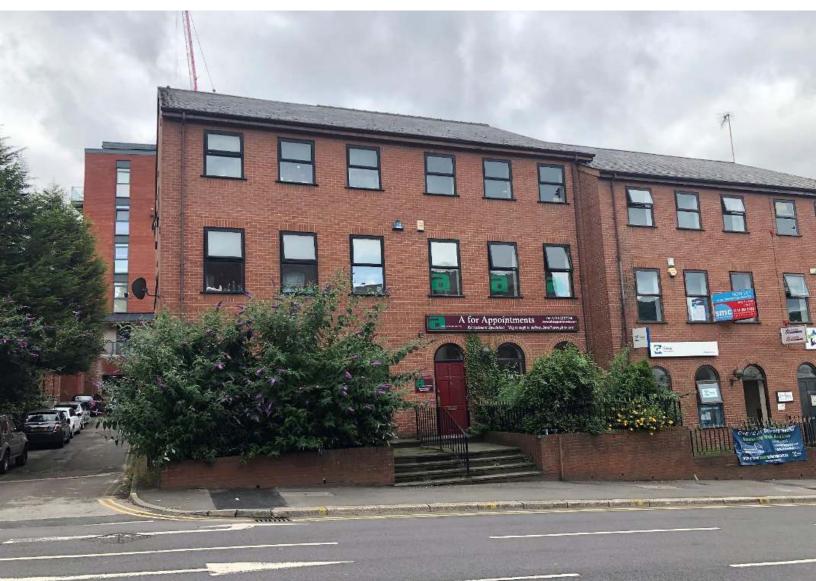

#### Location

The premises are ideally situated within the heart of Sheffield City Centre on Townhead Street, connecting Broad Lane and High Street.The location benefits from excellent access to public transport networks with a number of bus services and supertram services running close by as well as the train station being within close proximity.

#### Description

The property comprises a modern self contained three storey office building of brick construction set beneath a pitched slate roof. The accommodation occupies a prominent position fronting onto Townhead Street. The office offers predominately open plan suites with the benefit of modern partitioning to provide smaller offices and meeting rooms. Additional parking is also available on a first come, first served basis.