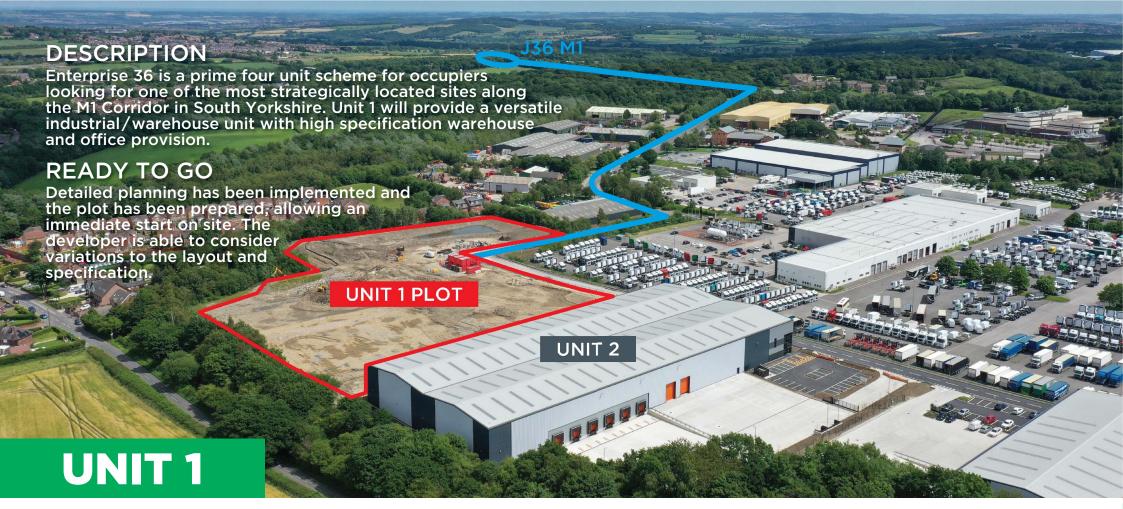

# **PLANNING IMPLEMENTED - READY TO GO**

PLOT PREPARED - ON-SITE CONSTRUCTION PROGRAMME OF 28 WEEKS

### **PLANNING**

The unit has planning consent for B1, B2 and B8 uses.