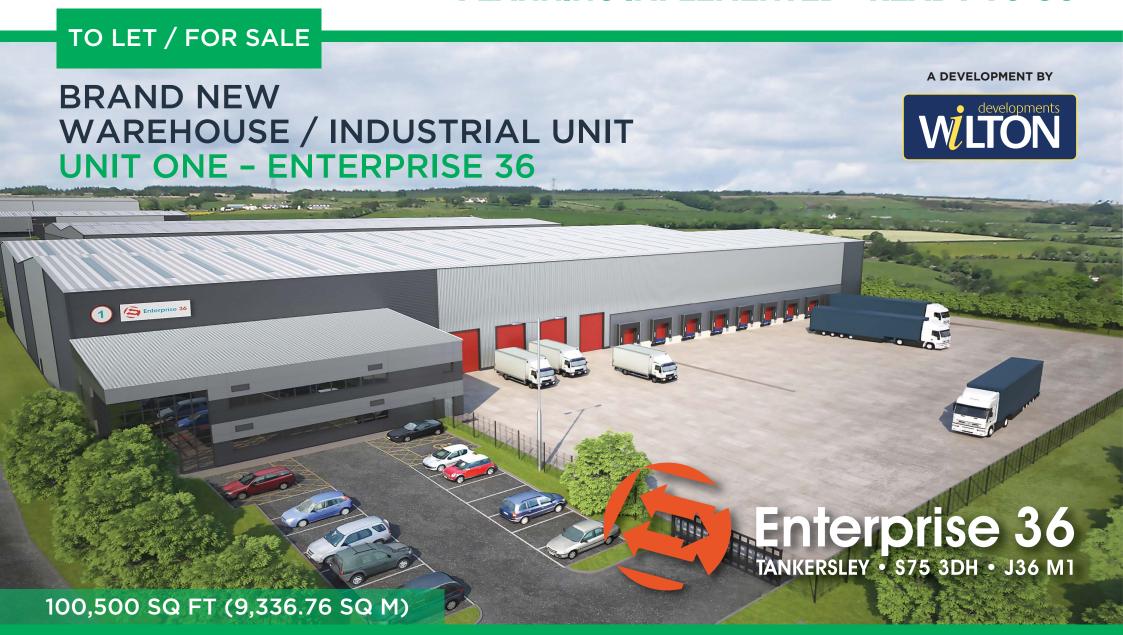

# **SPECIFICATION**

- Warehouse area of 94,000 sq ft
- High quality office accommodation of 6,500 sq ft
- 12m to underside of haunch
- 4 level access loading doors
- 9 dock level loading doors
- Warehouse floor loading of 50 Kn per sq m
- Large secure yard and loading area
- 88 car parking spaces
- Yard depth of approx 46 metres