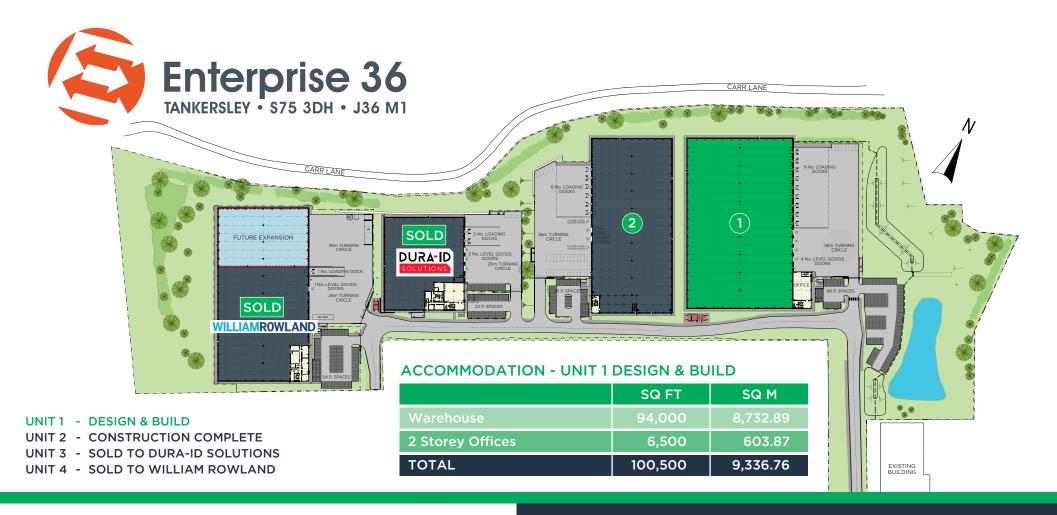

# **SPECIFICATION**

- Warehouse area of 94,000 sq ft
- High quality office accommodation of 6,500 sq ft
- 12m to underside of haunch
- 4 level access loading doors
- 9 dock level loading doors
- Warehouse floor loading of 50 Kn per sq m
- Large secure yard and loading area
- 88 car parking spaces
- Yard depth of approx 46 metres

## LOCAL OCCUPIERS

The site sits within the established Wentworth Park Estate which includes occupiers such as: