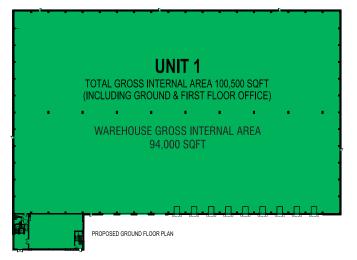

# **SPECIFICATION**

- Warehouse area of 94,000 sq ft
- High quality office accommodation of 6,500 sq ft
- 12m to underside of haunch
- 4 level access loading doors
- 9 dock level loading doors
- Warehouse floor loading of 50 Kn per sq m
- Large secure yard and loading area
- 88 car parking spaces
- Yard depth of approx 46 metres

PROPOSED FIRST FLOOR PLAN