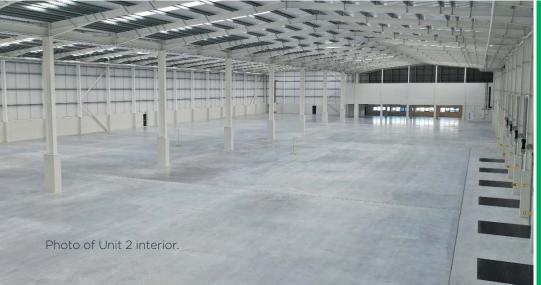

# **SPECIFICATION**

- Warehouse area of 94,000 sq ft
- High quality office accommodation of 6,500 sq ft
- 12m to underside of haunch
- 4 level access loading doors
- 9 dock level loading doors
- Warehouse floor loading of 50 Kn per sq m
- Large secure yard and loading area
- 88 car parking spaces
- Yard depth of approx 46 metres