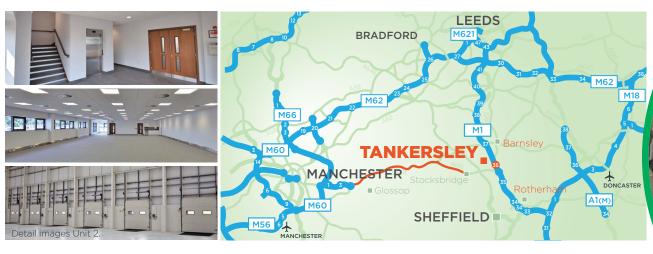

### LOCATION

Enterprise 36 is located within 1 mile of Junction 36 of the M1 Motorway providing excellent roadway access throughout the region and the UK as a whole.

Approximately 1/4 of the UK's population (15,270,954) are within a 2 hour drive time. There are five international airports situated within a 1 hour drive from Enterprise 36.