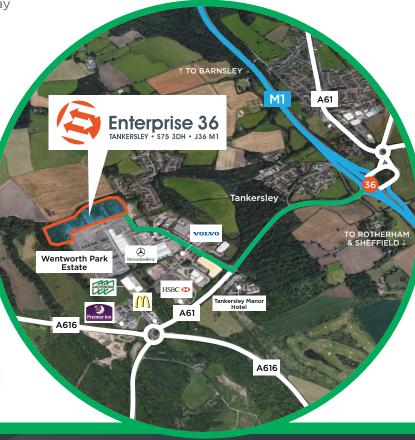

### LOCATION

Enterprise 36 is located within 1 mile of Junction 36 of the M1 Motorway providing excellent roadway access throughout the region and the UK as a whole.

Approximately 1/4 of the UK's population (15,270,954) are within a 2 hour drive time. There are five international airports situated within a 1 hour drive from Enterprise 36.

## LOCAL OCCUPIERS

The site sits within the established Wentworth Park Estate which includes occupiers such as: