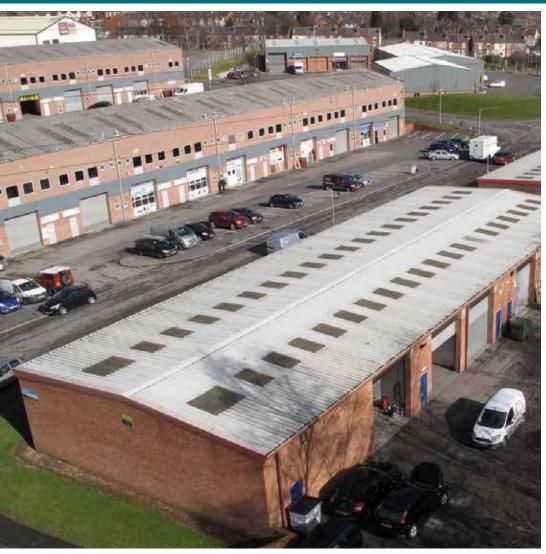

# **ODDMILLANE** INDUSTRIAL ESTATE **TOLET** MANSFIELD WOODHOUSE, NOTTINGHAMSHIRE NG19 9BG

# Industrial/Warehouse/Workshop & Trade Counter Units from 900 to 18,000 sq ft

- Easy access into Mansfield
- High quality specification
- Well established commercial location
- 24/7 Security
- Mixture of steel portal and more traditional building construction

The site provides approximately **200,000 sq ft** of accommodation in total, with a variety of unit types available, including warehouse, industrial & trade counter, to suit businesses of a varying nature and size