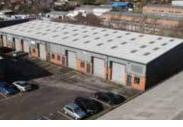

### A Wide Range Of Units

- New and refurbished units available
- Detached, semi detached and terraced industrial units
- Steel roller shutters doors
- Lighting and WC facilities
- Secure site with excellent car parking
- Ample loading and circulation space
- Modern units available
- Units from 900 18,000 sq ft
- Trade counter accommodation

The site provides approximately **200,000 sq ft** of accommodation in total, with a variety of unit types available, including warehouse, industrial & trade counter, to suit businesses of a varying nature and size