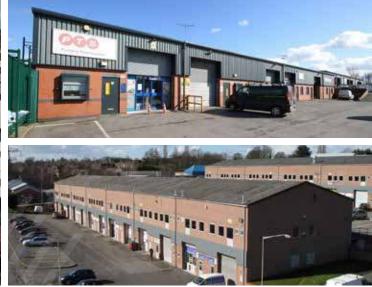

# Industrial/Warehouse/Workshop & Trade Counter Units from 900 to 18,000 sq ft

- Easy access into Mansfield
- High quality specification
- Well established commercial location
- 24/7 Security
- Mixture of steel portal and more traditional building construction

### A Wide Range Of Units

- New and refurbished units available
- Detached, semi detached and terraced industrial units
- Steel roller shutters doors
- Lighting and WC facilities
- Secure site with excellent car parking
- Ample loading and circulation space
- Modern units available
- Units from 900 18,000 sq ft
- Trade counter accommodation

The site provides approximately **200,000 sq ft** of accommodation in total, with a variety of unit types available, including warehouse, industrial & trade counter, to suit businesses of a varying nature and size