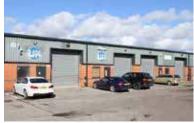

### A Wide Range Of Units

- New and refurbished units available
- Detached, semi detached and terraced industrial units
- Steel roller shutters doors
- Lighting and WC facilities
- Secure site with excellent car parking
- Ample loading and circulation space
- Modern units available
- Units from 900 18,000 sq ft
- Trade counter accommodation

The site provides approximately **200,000 sq ft** of accommodation in total, with a variety of unit types available, including warehouse, industrial & trade counter, to suit businesses of a varying nature and size