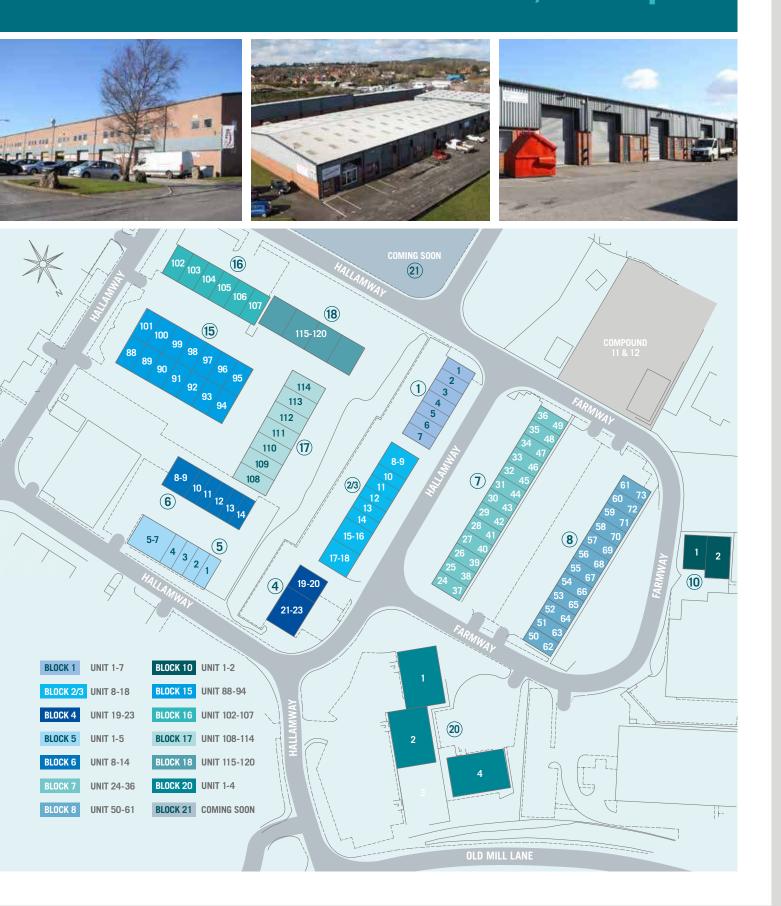

The site provides approximately **200,000 sq ft** of accommodation in total, with a variety of unit types available, including warehouse, industrial & trade counter, to suit businesses of a varying nature and size

# Wide range of units from 900 to 18,000 sq ft