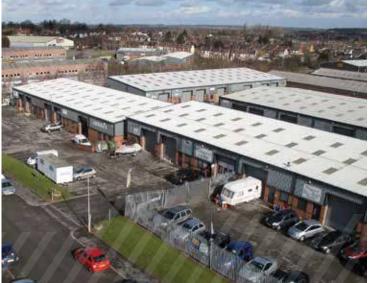

# Industrial/Warehouse/Workshop & Trade Counter Units from 900 to 18,000 sq ft

- Easy access into Mansfield
- High quality specification
- Well established commercial location
- 24/7 Security
- Mixture of steel portal and more traditional building construction

### A Wide Range Of Units

- New and refurbished units available
- Detached, semi detached and terraced industrial units
- Steel roller shutters doors
- Lighting and WC facilities
- Secure site with excellent car parking
- Ample loading and circulation space
- Modern units available
- Units from 900 18,000 sq ft
- Trade counter accommodation

The site provides approximately **200,000 sq ft** of accommodation in total, with a variety of unit types available, including warehouse, industrial & trade counter, to suit businesses of a varying nature and size