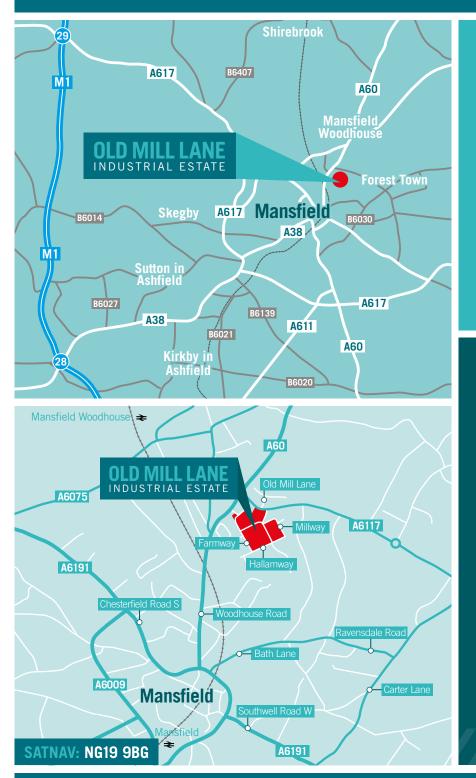

#### Location

The site is located off Leeming Way south which is the A60 Nottingham / Mansfield / Worksop Road, with Nottingham being approximately 16 miles south, Worksop 12 miles north and Newark 20 miles east. The development provides good access to both the M1 and A1 motorways, being 8 miles and 21 miles distance receptively. Occupiers in the immediate vicinity include B&Q, United Carpets, Royal Mail, JTF Wholesale, Volvo and FCC Wholesale.