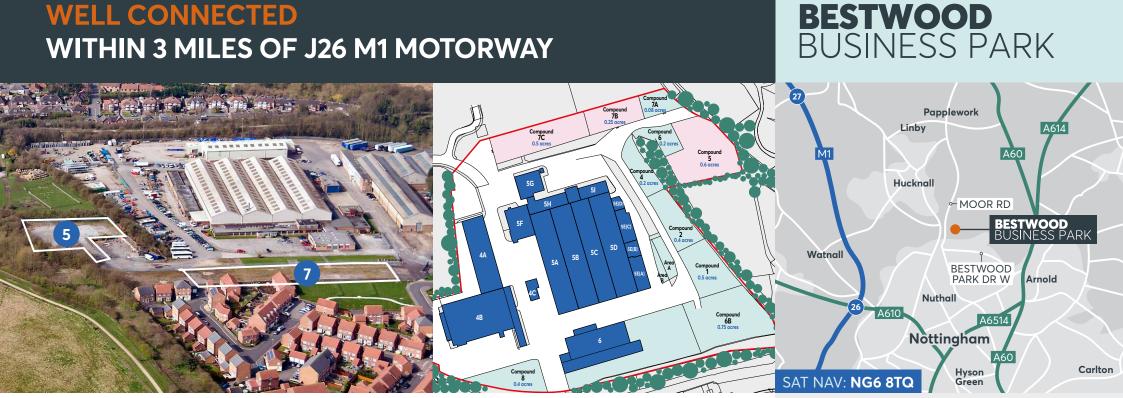

### WELL CONNECTED

## **WITHIN 3 MILES OF J26 M1 MOTORWAY**

#### **LOCATION**

Bestwood Business Park is located approximately 5 miles north of Nottingham city centre and 3 miles from Junction 26 and 7 miles from Junction 27 of the M1 Motorway.

#### **ACCOMMODATION**

There are a range of compounds available as detailed below:

| COMPOUND | SIZE (ACRES) |
|----------|--------------|
| 5        | 0.6          |
| 7        | 0.75         |