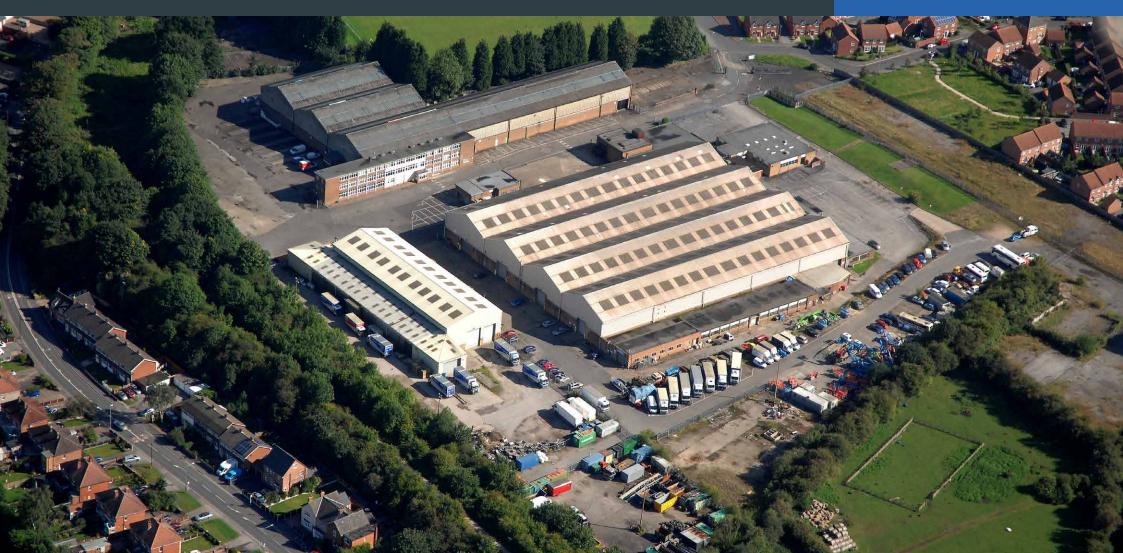

#### **DESCRIPTION**

Bestwood Business Park is a secure, multi-let estate providing a mixture of office, warehouse and compound space.

The compounds are fenced and gated and provide a rolled stone hard-standing surface.

#### **ACCOMMODATION**

There are a range of compounds available as detailed below:

| COMPOUND | SIZE (ACRES) |
|----------|--------------|
| 5        | 0.6          |
| 7        | 0.75         |