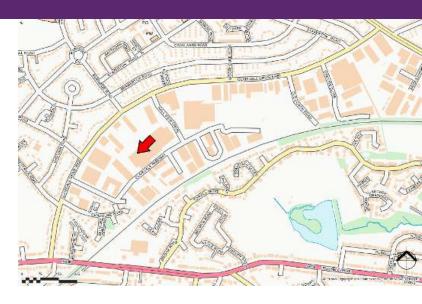

### Location

Glaisdale Parkway is an established commercial area on the west side of Nottingham located approximately 4 miles to the City Centre via the A609 and 4 miles to the M1 at junctions 25 and 26.

The area is very well connected for public transport with numerous bus routes in close vicinity, enabling easy access to Nottingham's labour pool.