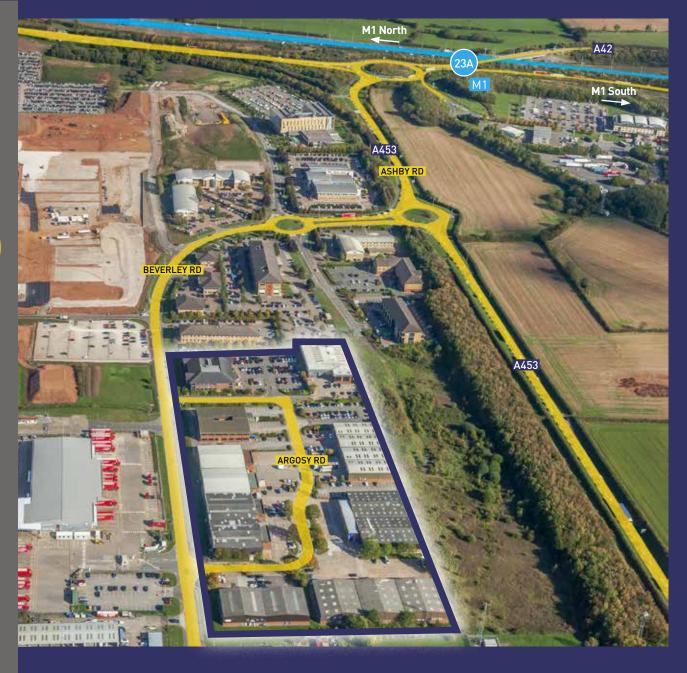

## **+** LOCATION

The Air Cargo Centre is located off Beverley Road, within the East Midlands Airport Campus. The airport benefits from unrestricted cargo night flights and is the largest pure cargo base in the UK.

Junctions 23A and 24 of the M1 motorway, the A50 and the A42/M42 are all within a 5 minutes' drive from the estate providing easy links to the West Midlands, North East and North West. There are regular bus connections to Derby, Nottingham and Leicester with a bus stop right next to the estate. Donington Park race track is approximately a 5 minute drive and East Midlands Parkway station, which is on the mainline, is only 5 miles away – just an 11 minute drive.

Nearby occupiers include DHL, Royal Mail, UPS, Holiday Inn, HSBC, Amazon, XPO Logistics, PWC, DHL, TNT and Cooper Parry.

## **>** DESCRIPTION

The majority of the estate was constructed in 1985 and comprises 23 units with a total floor area of circa 200,000ft<sup>2</sup> (18,580m<sup>2</sup>) with units ranging in size from circa 3,000ft<sup>2</sup> (279m<sup>2</sup>) to 25,000ft<sup>2</sup> (2,323m<sup>2</sup>).

All units benefit from dedicated car parking and loading to the front with a large overspill car park facility on the estate.