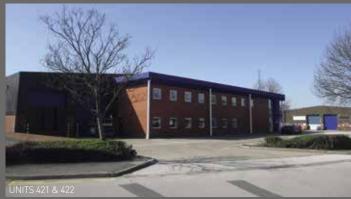

## **>** DESCRIPTION

The majority of the estate was constructed in 1985 and comprises 23 units with a total floor area of circa 200,000ft<sup>2</sup> (18,580m<sup>2</sup>) with units ranging in size from circa 3,000ft<sup>2</sup> (279m<sup>2</sup>) to 25,000ft<sup>2</sup> (2,323m<sup>2</sup>).

All units benefit from dedicated car parking and loading to the front with a large overspill car park facility on the estate.