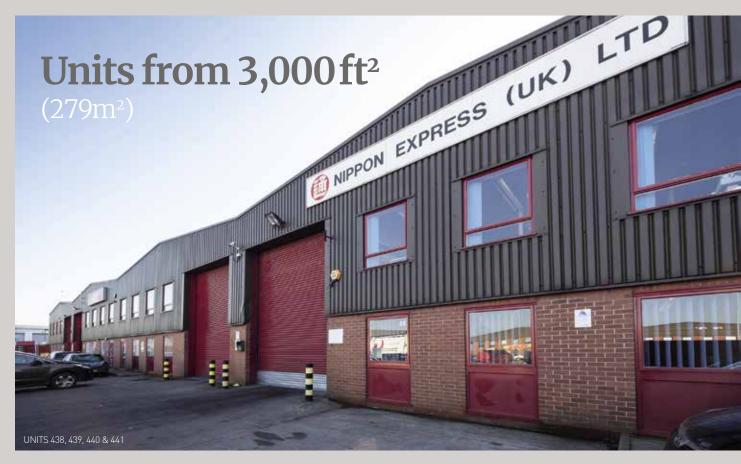

Industrial/warehouse units From 3,000 ft² (279m²) • TO LET

## **>** DESCRIPTION

The majority of the estate was constructed in 1985 and comprises 23 units with a total floor area of circa 200,000ft<sup>2</sup> (18,580m<sup>2</sup>) with units ranging in size from circa 3,000ft<sup>2</sup> (279m<sup>2</sup>) to 25,000ft<sup>2</sup> (2,323m<sup>2</sup>).

All units benefit from dedicated car parking and loading to the front with a large overspill car park facility on the estate.