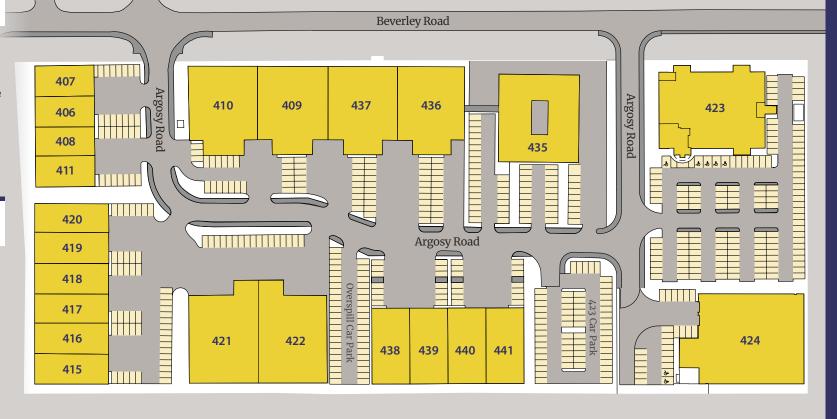

## **>** DESCRIPTION

The majority of the estate was constructed in 1985 and comprises 23 units with a total floor area of circa 200,000ft<sup>2</sup> (18,580m<sup>2</sup>) with units ranging in size from circa 3,000ft<sup>2</sup> (279m<sup>2</sup>) to 25,000ft<sup>2</sup> (2,323m<sup>2</sup>).

All units benefit from dedicated car parking and loading to the front with a large overspill car park facility on the estate.