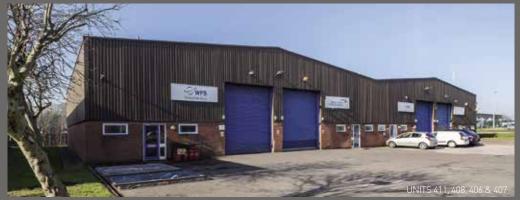

## **>** DESCRIPTION

The majority of the estate was constructed in 1985 and comprises 23 units with a total floor area of circa 200,000ft<sup>2</sup> (18,580m<sup>2</sup>) with units ranging in size from circa 3,000ft<sup>2</sup> (279m<sup>2</sup>) to 25,000ft<sup>2</sup> (2,323m<sup>2</sup>).

All units benefit from dedicated car parking and loading to the front with a large overspill car park facility on the estate.