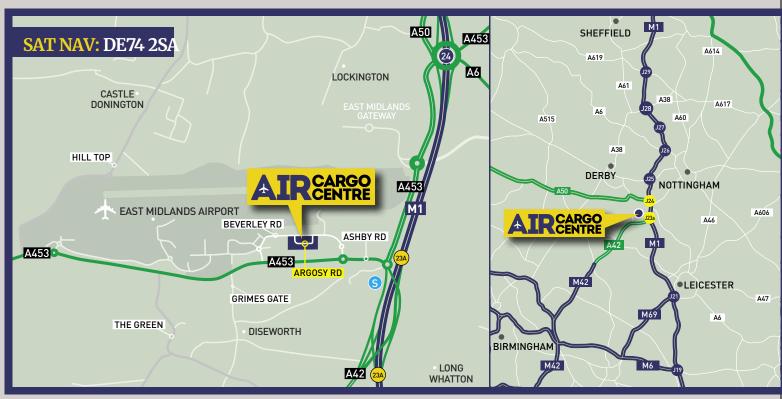

## **+** LOCATION

The Air Cargo Centre is located off Beverley Road, within the East Midlands Airport Campus. The airport benefits from unrestricted cargo night flights and is the largest pure cargo base in the UK.

Junctions 23A and 24 of the M1 motorway, the A50 and the A42/M42 are all within a 5 minutes' drive from the estate providing easy links to the West Midlands, North East and North West. There are regular bus connections to Derby, Nottingham and Leicester with a bus stop right next to the estate. Donington Park race track is approximately a 5 minute drive and East Midlands Parkway station, which is on the mainline, is only 5 miles away – just an 11 minute drive.