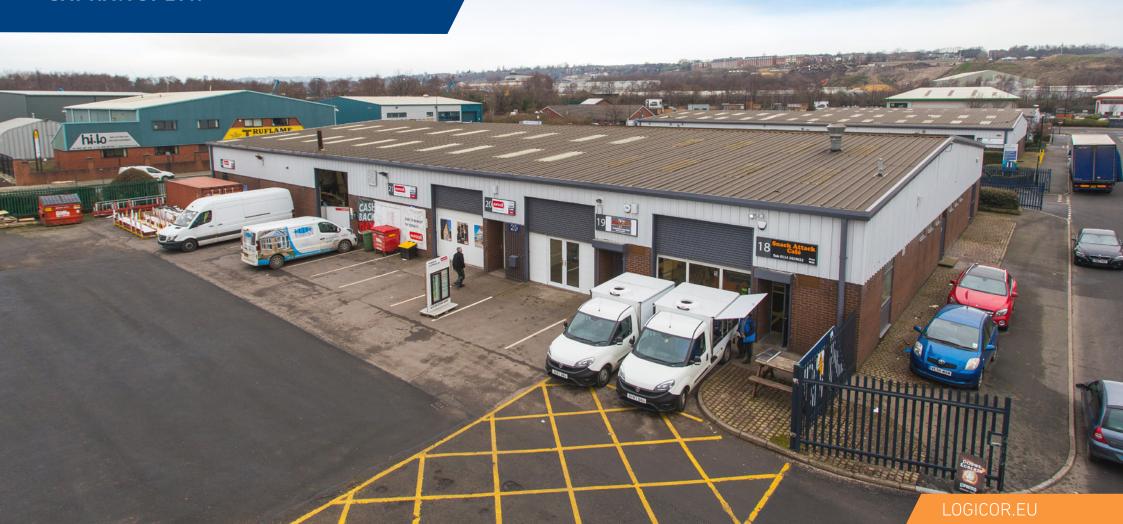

### **NEWHALL ROAD**

**INDUSTRIAL ESTATE** 

Newhall Road Industrial Estate is located approximately 2 miles to the North East of Sheffield city centre, within the Lower Don Valley.

The fully enclosed and secure estate comprises of 3 blocks of steel portal frame units with brick/blockwork elevations with steel profile cladding above. Each unit offers excellent loading facilities and separate personnel doors with approximate eave heights of 4.5m. Each block enjoys excellent communal yard and parking with easy access. The estate benefits from a high profile and prominent location on the corner of the busy Brightside Lane (A6109) and Newhall Road (B6083), one of the main routes into the city centre.

#### **SPECIFICATION**

Eaves height 4.5 m

70 car parking spaces

3 phase power supply

Estate size 37,120 sq ft

22 dock level loading doors

NEWHALL ROAD INDUSTRIAL ESTATE

Communal yard and parking