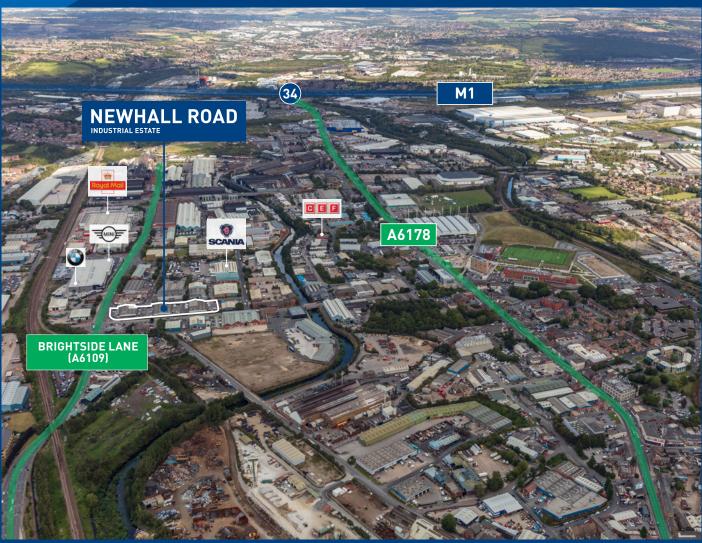

### **STRATEGIC LOGISTICS LOCATION**

Access to the M1 at junction 34 is less than 3 miles to the North East.

M1: 3 MILES, 10 MINUTES M18: 8.8 MILES, 15 MINUTES

**A1(M):** 16.6 MILES, 23 MINUTES M180: 28.3 MILES, 34 MINUTES

DRIVE TIME TO **SHEFFIELD AIRPORT** IS APPROXIMATELY 22 MILES, 31 MINUTES

**DARNALL: 1.5 MILES, 6 MINUTES SHEFFIELD: 2.8 MILES. 9 MINUTES** 

**MEADOWHALL: 2.4 MILES, 9 MINUTES WOODHOUSE:** 4.8 MILES. 14 MINUTES

MANCHESTER: 9.2 MILES. 1 HOUR 15 MINUTES

**LEEDS:** 46.5 MILES, 41 MINUTES

**BIRMINGHAM: 92.7 MILES. 1 HOUR 36 MINUTES** 

Misrepresentation Act 1967:

Whilst all the information in these particulars is believed to be correct, neither the agent nor their client quarantee its accuracy nor is it intended to form part of any contract. All areas quoted are approximate. December 2020.