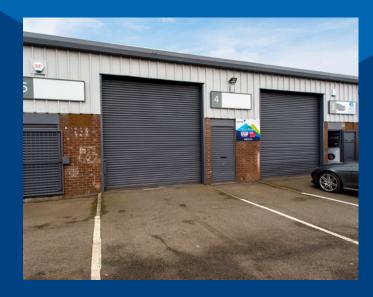

#### **ACCOMMODATION**

| UNIT   | SQ FT | SQ M  |
|--------|-------|-------|
| Unit13 | 909   | 84.5  |
| Unit14 | 3,687 | 342.5 |
| Unit19 | 909   | 84.5  |

#### **SPECIFICATION**

Eaves height 4.5 m

70 car parking spaces

3 phase power supply

Estate size 37,120 sq ft

22 dock level loading doors

NEWHALL ROAD INDUSTRIAL ESTATE

Communal yard and parking