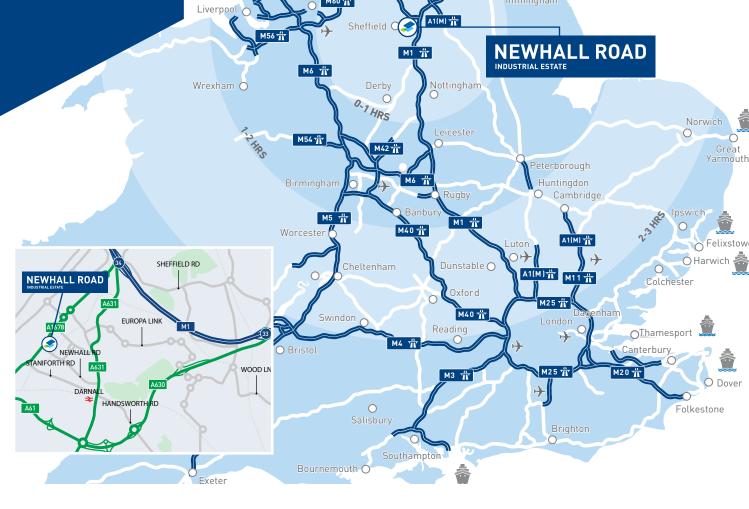

### **STRATEGIC LOGISTICS LOCATION**

Access to the M1 at junction 34 is less than 3 miles to the North East.

M1: 3 MILES, 10 MINUTES M18: 8.8 MILES, 15 MINUTES

**A1(M):** 16.6 MILES, 23 MINUTES M180: 28.3 MILES, 34 MINUTES

DRIVE TIME TO **SHEFFIELD AIRPORT** IS APPROXIMATELY 22 MILES, 31 MINUTES

**DARNALL: 1.5 MILES, 6 MINUTES SHEFFIELD: 2.8 MILES. 9 MINUTES** 

**MEADOWHALL: 2.4 MILES, 9 MINUTES WOODHOUSE:** 4.8 MILES. 14 MINUTES

MANCHESTER: 9.2 MILES. 1 HOUR 15 MINUTES

**LEEDS:** 46.5 MILES, 41 MINUTES

**BIRMINGHAM: 92.7 MILES. 1 HOUR 36 MINUTES** 

Misrepresentation Act 1967:

Whilst all the information in these particulars is believed to be correct, neither the agent nor their client quarantee its accuracy nor is it intended to form part of any contract. All areas quoted are approximate. December 2020.