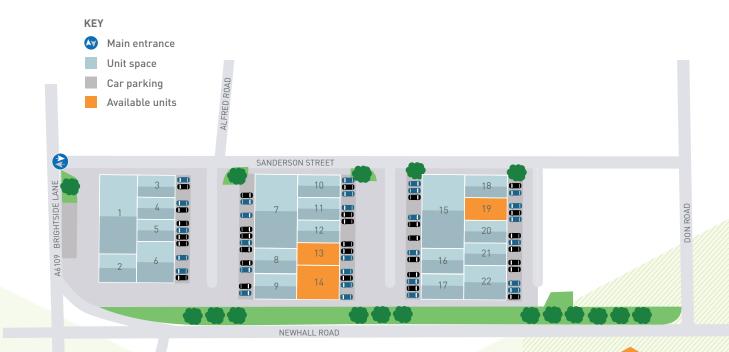

#### **ACCOMMODATION**

| UNIT   | SQ FT | SQ M  |
|--------|-------|-------|
| Unit13 | 909   | 84.5  |
| Unit14 | 3,687 | 342.5 |
| Unit19 | 909   | 84.5  |

#### **SPECIFICATION**

Eaves height 4.5 m

70 car parking spaces

3 phase power supply

Estate size 37,120 sq ft

22 dock level loading doors

NEWHALL ROAD INDUSTRIAL ESTATE

Communal yard and parking