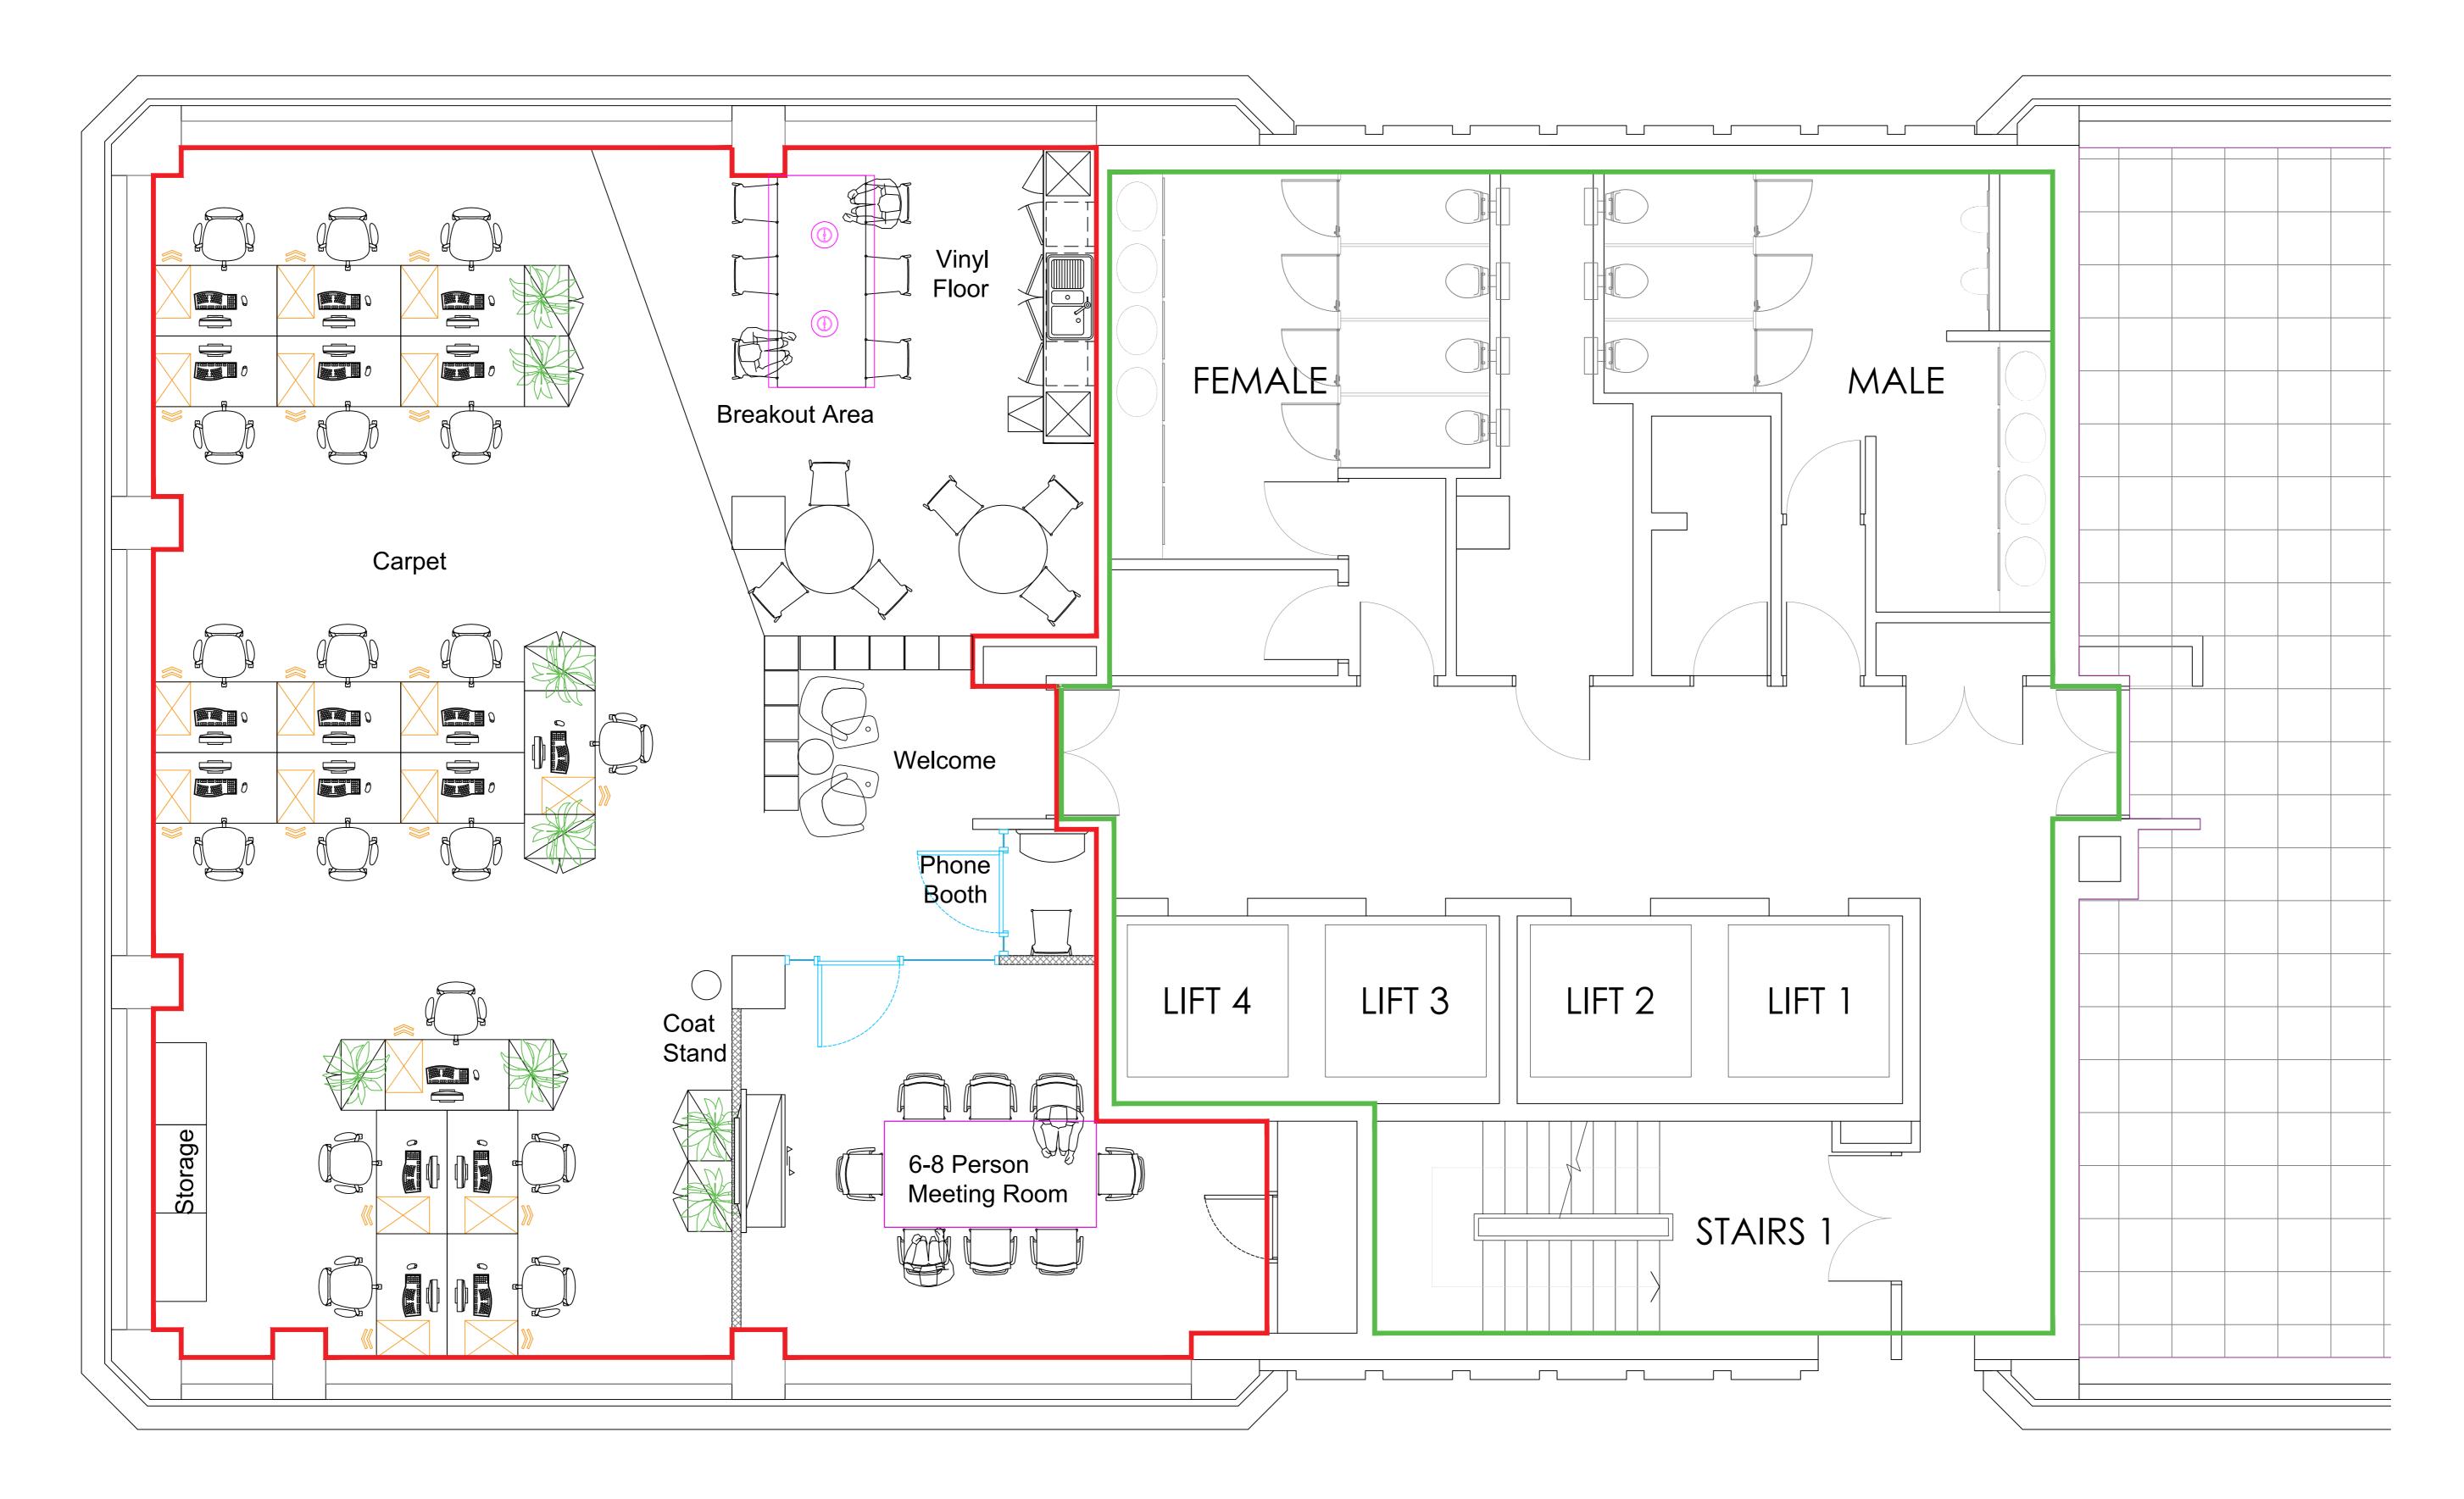

EIGHTH FLOOR PLAN 148 SQM

revalteration date by A Amended breakout 28:04:20 NW layout, reduced storage, additional usable space

B Rearranged Layout 13:05:20 NW

## New Tenant Demise

Common Use Area

project: Fountain precinct 8th floor

DRAWING: GENERAL ARRANGEMENT FULLY FURNISHED

DATE: SCALE: 23.04.20 1:50@A1 DRG.No. 70123-01-GA REVISION: CHKD: B

All dimensions to be verified on site