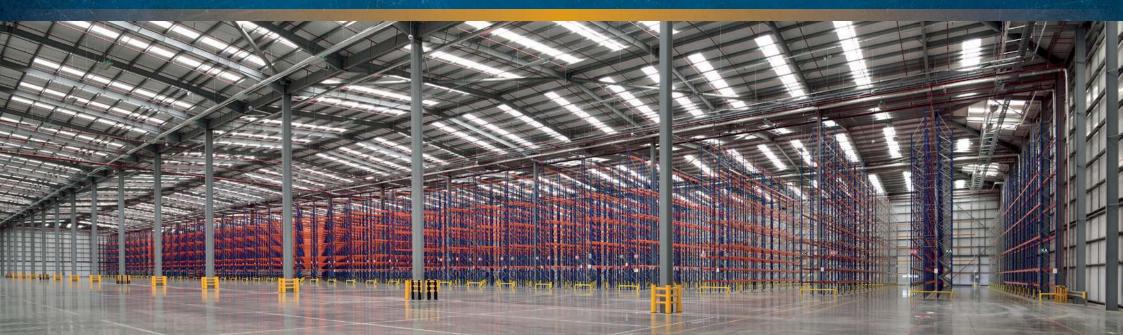

### The building benefits from:

Existing racking for approx. 24,000 pallets

2 storey fully fitted offices / amenity block

15m eaves height

51m self contained, concrete surfaced service yard

30 dock level doors (incl 4 European height dock level doors)