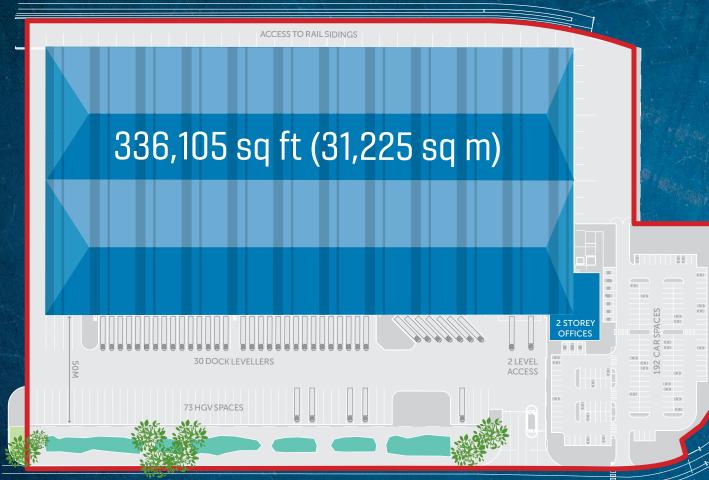

### The building benefits from:

Existing racking for approx. 24,000 pallets

2 storey fully fitted offices / amenity block

15m eaves height

51m self contained, concrete surfaced service yard

30 dock level doors (incl 4 European height dock level doors)

**Roof mounted and** in-rack sprinklers

2 ground level access doors

192 car parking spaces

**High bay** lighting

| 1 | -   |             |
|---|-----|-------------|
|   | 2.2 | Ð           |
|   | ᄂᠣ  | <b></b> zb- |
|   | -   |             |

73 HGV

spaces

**EPC Rating B-43** Available on request

50

**Floor loading** 

- 50kN/m<sup>2</sup>

### AVAILABILITY

| Accommodation | sq ft   | sq m   |
|---------------|---------|--------|
| Warehouse     | 326,181 | 30,303 |
| GF Offices    | 5,145   | 478    |
| FF Offices    | 4,779   | 444    |
| Total GIA     | 336,105 | 31,225 |