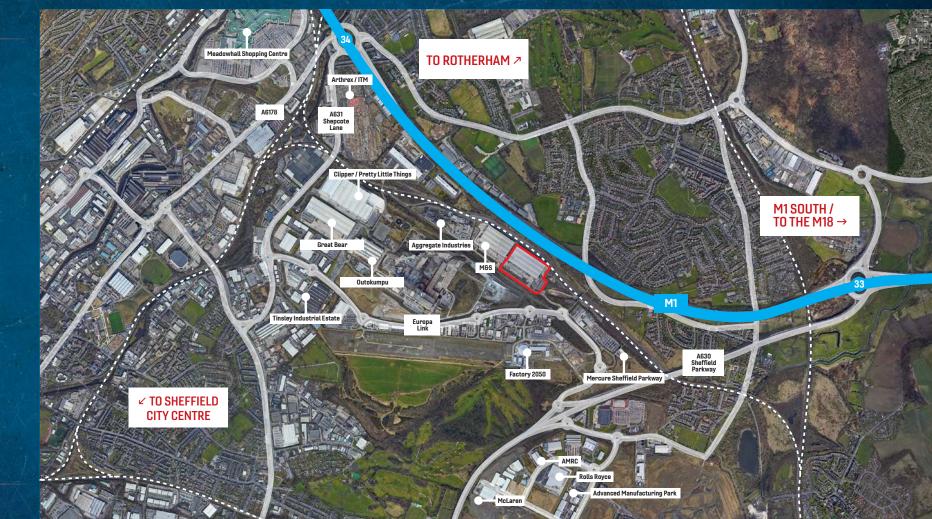

### Sheffield 336

is connected to an operational rail line at Tinsley off the Sheffield to Doncaster freight route (Woodburn Junction to Rotherham Central Junction), with a triangular junction with the main line such that access is possible to the north or south without requiring the train to run round.

the UK's population within a 4.5 hour drive time.

Occupiers in the area include Clipper, Great Bear and M&S. The Advanced Manufacturing Park is also located close by. The 100 acre technology park is home to occupiers including Rolls-Royce, Boeing and McLaren Automotive.