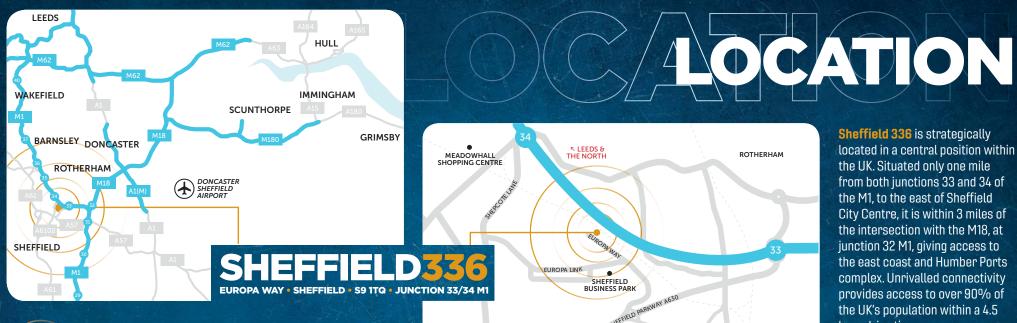

This delivers excellent access to the national rail network, with connections to mainland Europe via the Channel Tunnel, principal ports and the rest of the UK.

**733,000** of the 1.488 million population within a 30 minute drive time are economically active people

of the UK's population are within a 4.5 hour drive time

SHEFFIELD CITY CENTRE

| 1 | - |                                     |
|---|---|-------------------------------------|
|   | : | $\boldsymbol{\boldsymbol{\lambda}}$ |
|   | _ | 2                                   |
| 1 |   |                                     |

the UK's population within a 4.5 hour drive time.

Occupiers in the area include Clipper, Great Bear and M&S. The Advanced Manufacturing Park is also located close by. The 100 acre technology park is home to occupiers including Rolls-Royce, Boeing and McLaren Automotive.