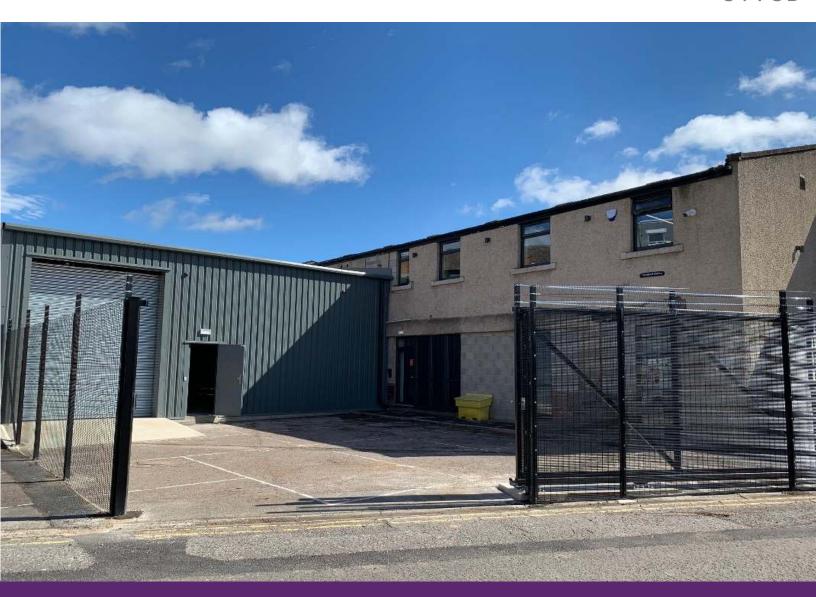

### Description

This property has recently been renovated to provide high quality office and amenity space with warehouse/stores adjacent. The offices are fully fitted and ready for immediate occupation. The warehouse/store area has a full height roller shutter door, new lighting and a cleared height of approximately 4m. The property also has the benefit of a secure parking and loading area.