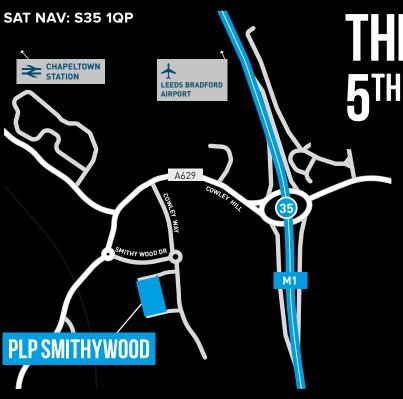

### **ROAD**

M1 – J351 mileSheffield City Centre7 milesLeeds29 milesManchester38 milesLeicester70 miles

### **RAIL**

Chapeltown Station 1 mile Sheffield Station 8 miles

### ΔIR

Doncaster Sheffield Airport 24 miles Leeds Bradford Airport 37 miles Manchester Airport 43 miles East Midlands Airport 53 miles

### **PORTS**

Hull 66 miles Immingham 68 miles Port of Liverpool and L2 95 miles

**DRIVE** TO M1 J35, AND JUST 7 MINS TO M1 J34

**90%** OF THE UK POPULATION WITHIN A 4.5 HOUR DRIVE TIME

**610,000** PEOPLE OF WORKING AGE WITHIN A 40MIN DRIVE TIME