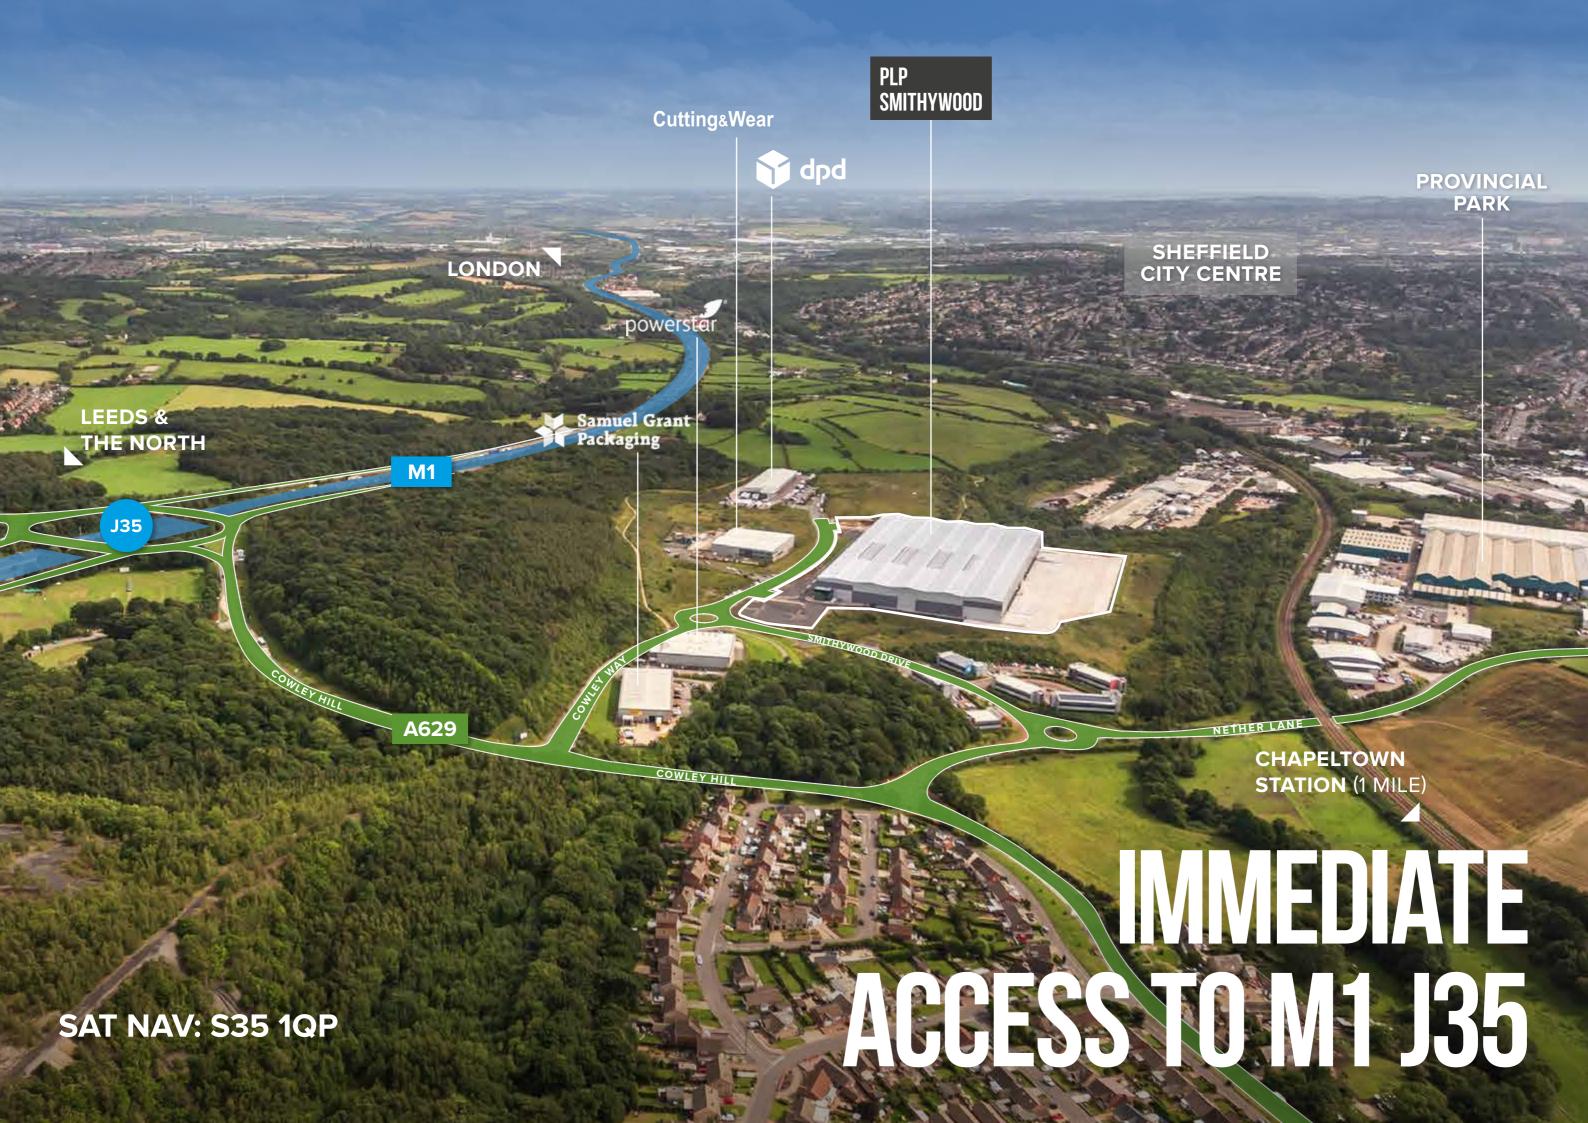

### **ROAD**

M1 – J351 mileSheffield City Centre7 milesLeeds29 milesManchester38 milesLeicester70 miles

### **RAIL**

Chapeltown Station 1 mile Sheffield Station 8 miles

### ΔIR

Doncaster Sheffield Airport 24 miles Leeds Bradford Airport 37 miles Manchester Airport 43 miles East Midlands Airport 53 miles

### **PORTS**

Hull 66 miles Immingham 68 miles Port of Liverpool and L2 95 miles

**DRIVE** TO M1 J35, AND JUST 7 MINS TO M1 J34

**90%** OF THE UK POPULATION WITHIN A 4.5 HOUR DRIVE TIME

**610,000** PEOPLE OF WORKING AGE WITHIN A 40MIN DRIVE TIME

**1.4 MILLION** PEOPLE OF WORKING AGE WITHIN A 60MIN DRIVE TIME