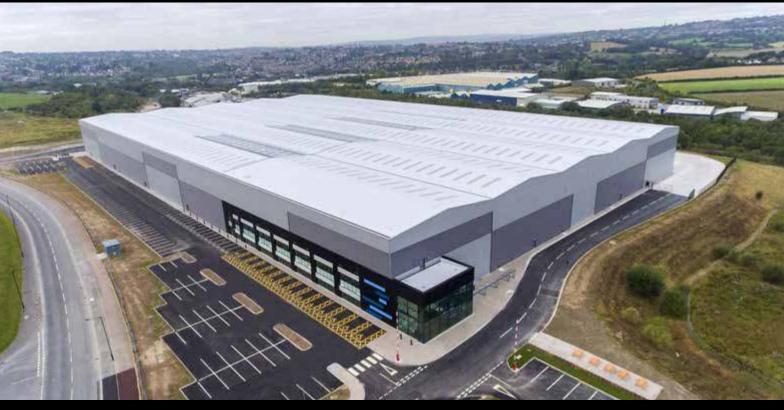

# AVAILABLE NOW 346,330 SQ FT

PRIME LOGISTICS/INDUSTRIAL FACILITY

SHEFFIELD J35 / M1

SMITHYWOOD BUSINESS PARK, S35 1QP