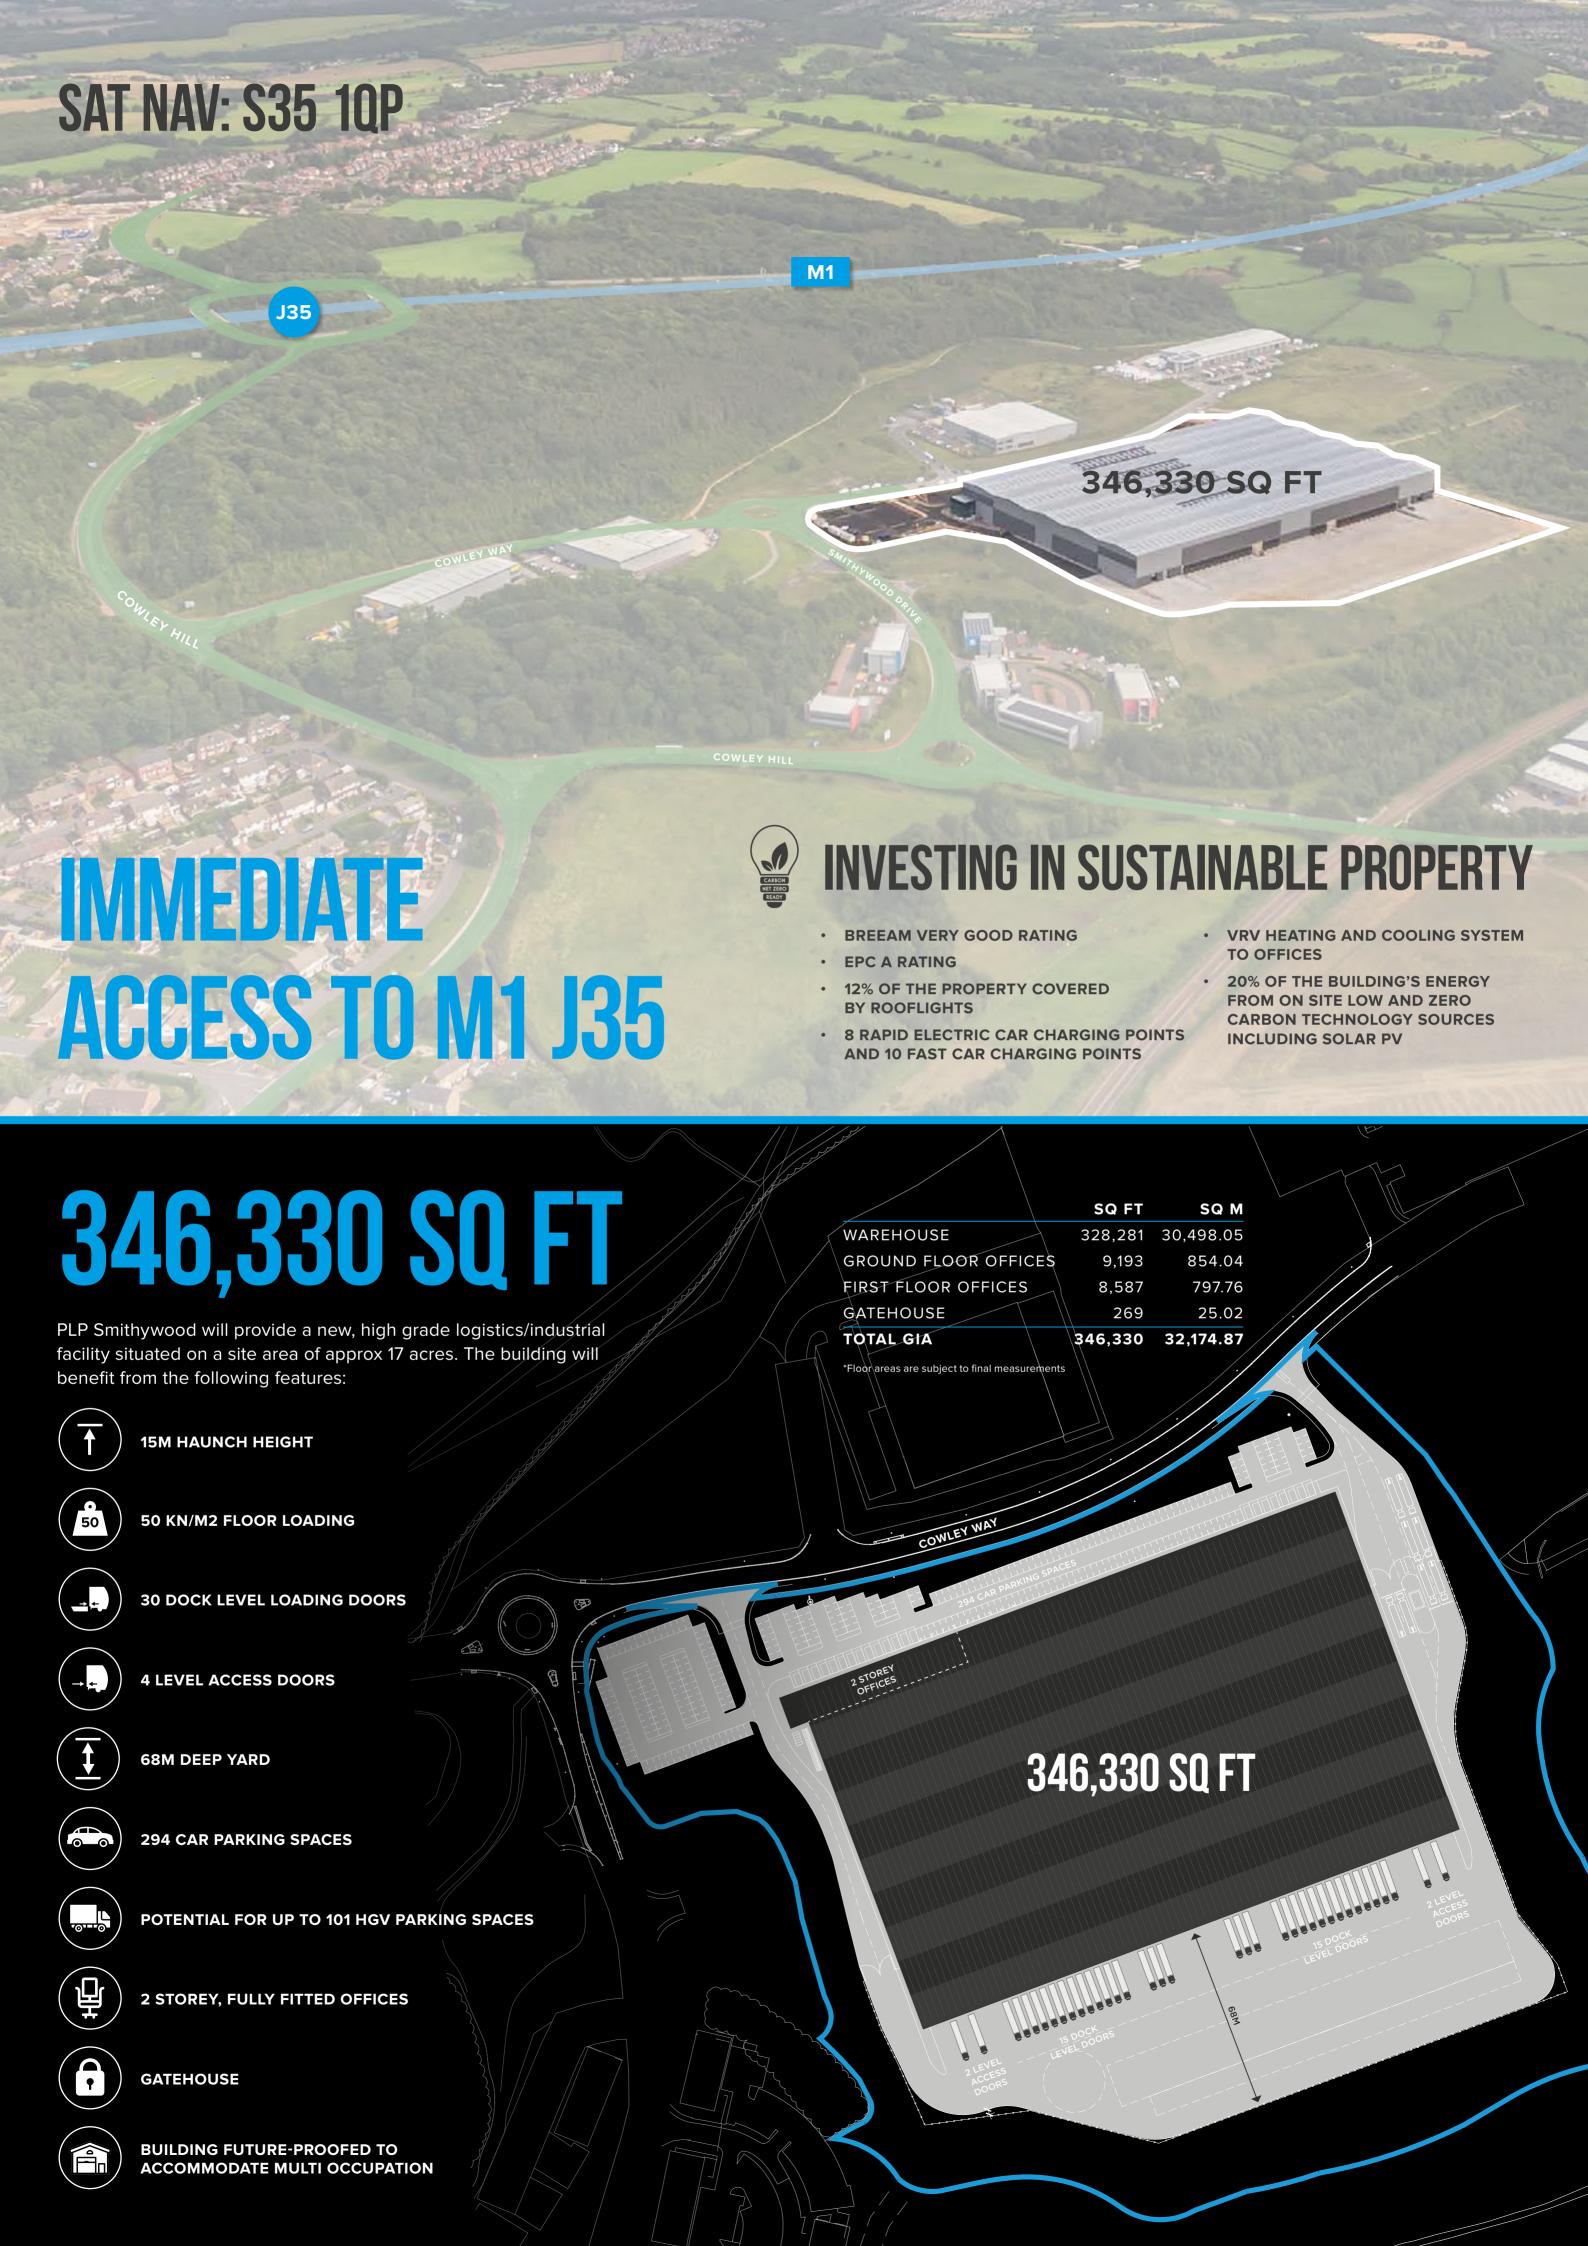

# AVAILABLE NOW 346,330 SQ FT

PRIME LOGISTICS/INDUSTRIAL FACILITY

SHEFFIELD J35 / M1

SMITHYWOOD BUSINESS PARK, S35 1QP