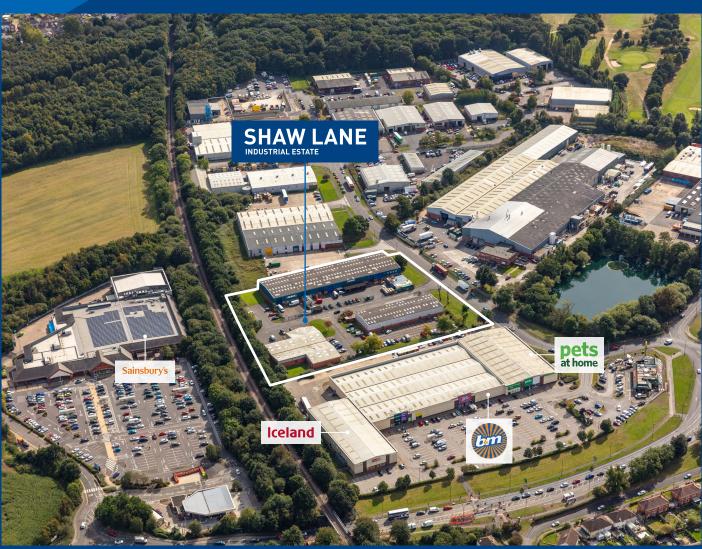

# **SHAW LANE**

**INDUSTRIAL ESTATE** 

The unit is situated on the Shaw Lane Industrial Estate just off the junction of Wheatley Hall Road (A630) and Thorne Road (A18) in Doncaster.

Shaw Lane offers a scheme of well maintained, modern warehouse / industrial units set in a landscaped environment. The units benefit from LED lighting, three-phase power supply, well proportioned shared yards and dedicated parking accessed from Ogden Road.

## STRATEGIC LOGISTICS LOCATION

Shaw Lane offers excellent access to the national motorway network with Junction 4 of the M18 approximately 3 miles to the east. The A630 also provides easy access to the A1(M). It is conveniently located just 3 miles to the north east of Doncaster Town Centre and less than a 45 minute drive time to Sheffield Doncaster Airport. Nearby Donaster station offers regular and direct services to London Kings Cross, Sheffield, Leeds and Manchester.