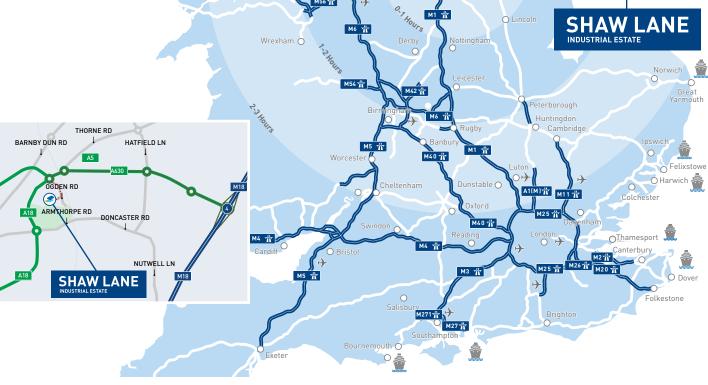

## STRATEGIC LOGISTICS LOCATION

Shaw Lane offers excellent access to the national motorway network with Junction 4 of the M18 approximately 3 miles to the east. The A630 also provides easy access to the A1(M). It is conveniently located just 3 miles to the north east of Doncaster Town Centre and less than a 45 minute drive time to Sheffield Doncaster Airport. Nearby Donaster station offers regular and direct services to London Kings Cross, Sheffield, Leeds and Manchester.

**M18:** 3.4 MILES. 7 MINUTES **A1 (M):** 6.7 MILES, 16 MINUTES

M180: 7.5 MILES, 12 MINUTES M62: 14.2 MILES. 17 MINUTES

DRIVE TIME TO DONCASTER SHEFFIELD **AIRPORT IS APPROXIMATELY 7.4 MILES. 15 MINUTES** 

**DONCASTER: 4.6 MILES, 15 MINUTES BENTLEY:** 4.9 MILES, 16 MINUTES

**HATFIELD & STAINFORTH:** 5.2 MILES, 14 MINUTES

**ADWICK:** 7.5 MILES, 20 MINUTES

**DONCASTER:** 3.0 MILES. 8 MINUTES

**LEEDS:** 44.5 MILES. 51 MINUTES

MANCHESTER: 81.9 MILES. 1 HOUR 36 MINUTES

**SHEFFIELD:** 28.8 MILES. 37 MINUTES

Whilst all the information in these particulars is believed to be correct, neither the agent nor their client guarantee its accuracy nor is it intended to form part of any contract. All areas quoted are approximate. May 2021.