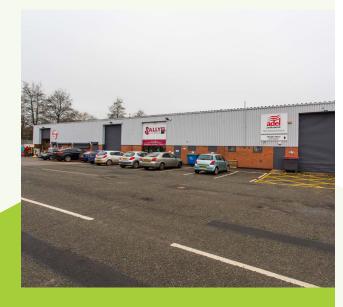

# **SHAW LANE**

**INDUSTRIAL ESTATE** 

The unit is situated on the Shaw Lane Industrial Estate just off the junction of Wheatley Hall Road (A630) and Thorne Road (A18) in Doncaster.

Shaw Lane offers a scheme of well maintained, modern warehouse / industrial units set in a landscaped environment. The units benefit from LED lighting, three-phase power supply, well proportioned shared yards and dedicated parking accessed from Ogden Road.

3 phase power supply

Heating and lighting

Well proportioned shared yards

Individual EPC available on request SHAW LANE
INDUSTRIAL ESTATE

Ogden Road, Doncaster, DN2 4SQ