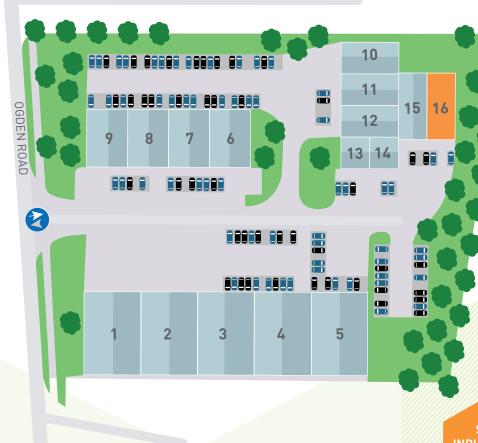

#### **ACCOMMODATION**

|         | SQ FT       | SQ M     |
|---------|-------------|----------|
| Unit 16 | 1,903 Sq Ft | 177 Sq M |

### **SPECIFICATION**

KEY

Main entrance

Unit space

Car parking

Available units

Good eaves height

Allocated parking

3 phase power supply

Heating and lighting

Well proportioned shared yards

Individual EPC available on request SHAW LANE
INDUSTRIAL ESTATE

Ogden Road, Doncaster, DN2 4SQ