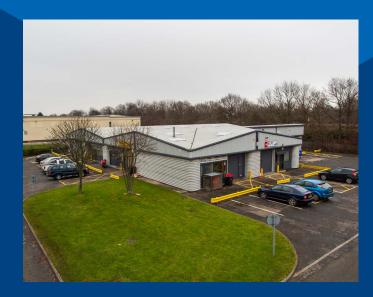

# **SHAW LANE**

**INDUSTRIAL ESTATE** 

The unit is situated on the Shaw Lane Industrial Estate just off the junction of Wheatley Hall Road (A630) and Thorne Road (A18) in Doncaster.

Shaw Lane offers a scheme of well maintained, modern warehouse / industrial units set in a landscaped environment. The units benefit from LED lighting, three-phase power supply, well proportioned shared yards and dedicated parking accessed from Ogden Road.

3 phase power supply

Heating and lighting

Well proportioned shared yards

Individual EPC available on request SHAW LANE
INDUSTRIAL ESTATE

Ogden Road, Doncaster, DN2 4SQ