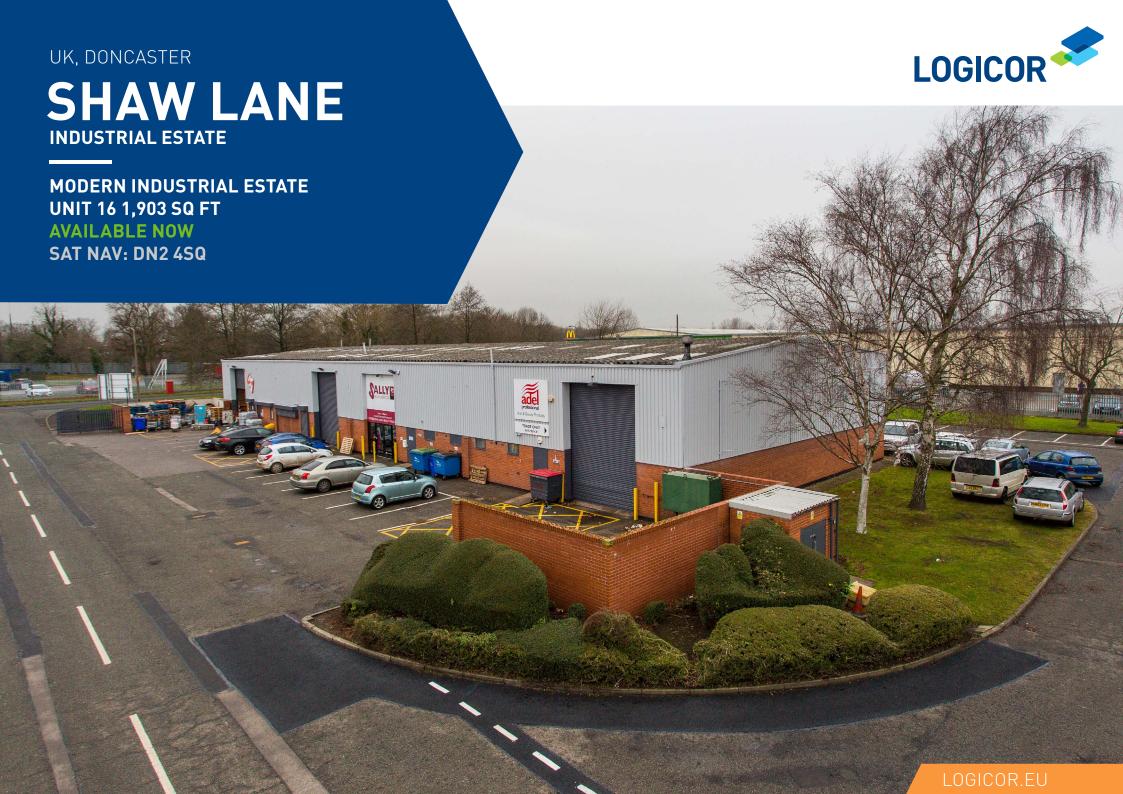

# **SHAW LANE**

**INDUSTRIAL ESTATE** 

The unit is situated on the Shaw Lane Industrial Estate just off the junction of Wheatley Hall Road (A630) and Thorne Road (A18) in Doncaster.

Shaw Lane offers a scheme of well maintained, modern warehouse / industrial units set in a landscaped environment. The units benefit from LED lighting, three-phase power supply, well proportioned shared yards and dedicated parking accessed from Ogden Road.

#### **ACCOMMODATION**

|         | SQ FT       | SQ M     |
|---------|-------------|----------|
| Unit 16 | 1,903 Sq Ft | 177 Sq M |

3 phase power supply

Heating and lighting

Well proportioned shared yards

Individual EPC available on request SHAW LANE
INDUSTRIAL ESTATE

Ogden Road, Doncaster, DN2 4SQ