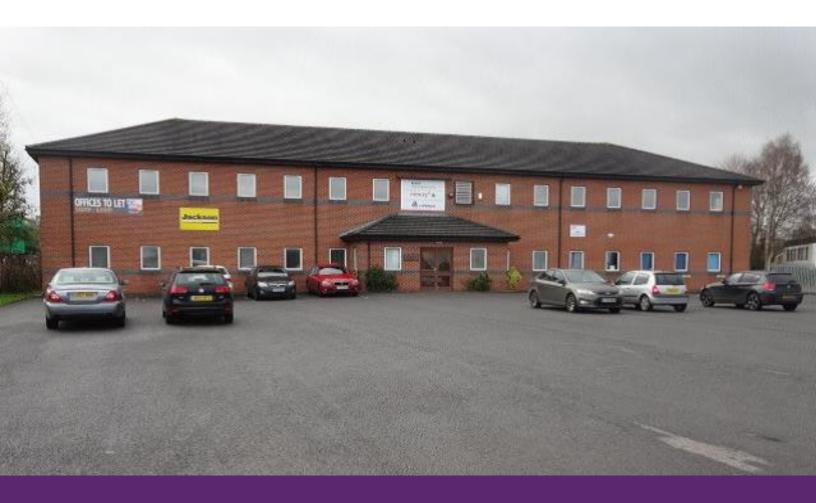

## Description

The available accommodation is part ground and first floor suites within a two-storey office building, with generous external parking.

Key features included the following:

- Suspended ceiling with modern lighting
- Double glazed fenestration
- Dedicated kitchen facilities
- New carpets

#### Accommodation

The suite comprises the following accommodation:

| OFFICE           | SQ FT | SQ M   |
|------------------|-------|--------|
| Ground – Suite 1 | 1,833 | 170.26 |
| First – Suite 3  | 1,834 | 170.38 |
| First – Suite 3  | 2,330 | 216.46 |