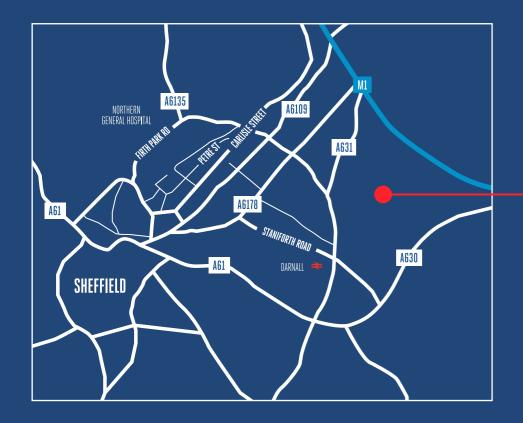

### LOCATION

Situated north east of Sheffield City Centre, the property is located only 2 miles from J33 & J34 of the M1 and is accessed via the A630 / A631. As one of Sheffield's largest business parks it benefits from on-site facilities including a Mercure Hotel, Costa Coffee and a crèche. The business park is located next to Tinsley Golf Club and Bluebell Woods, offering accessible walking routes for employees during recreational breaks. In addition to the excellent road links, Doncaster Sheffield Airport is 20 miles away and there are regular bus services running to the city centre, Rotherham and Meadowhall.