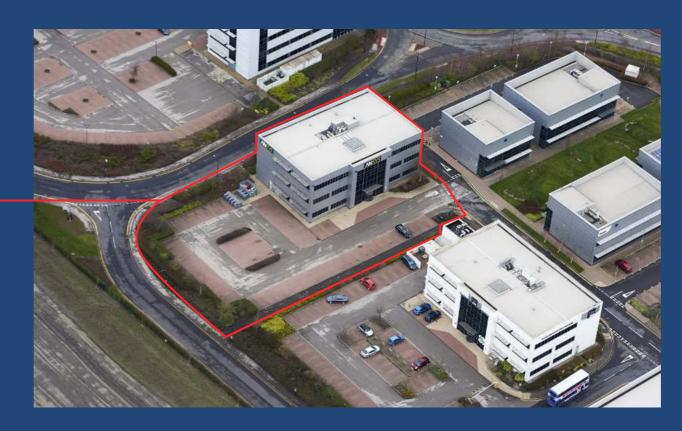

# **UNIT 2 SHEFFIELD BUSINESS PARK** EUROPA LINK, SHEFFIELD S9 1XU

- / One of Sheffield's largest business parks
- / High quality office accommodation
- / 2 miles from J33 & J34 M1

- / Excellent parking provision
- / 3 storey detached building
- / 8 minute drive to Sheffield City Centre

### LOCATION

Situated north east of Sheffield City Centre, the property is located only 2 miles from J33 & J34 of the M1 and is accessed via the A630 / A631. As one of Sheffield's largest business parks it benefits from on-site facilities including a Mercure Hotel, Costa Coffee and a crèche. The business park is located next to Tinsley Golf Club and Bluebell Woods, offering accessible walking routes for employees during recreational breaks. In addition to the excellent road links, Doncaster Sheffield Airport is 20 miles away and there are regular bus services running to the city centre, Rotherham and Meadowhall.

Externally there is a well landscaped car park which provides 58 dedicated parking spaces.