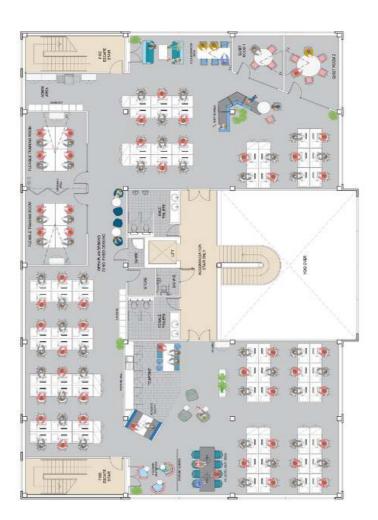

It benefits from a spacious entry lobby with a double height atrium and revolving access doors. There is a lift connecting each floor, suspended ceilings, raised floors, shower facilities and a service core on each floor including a kitchenette and WCs.

Externally there is a well landscaped car park which provides 58 dedicated parking spaces.