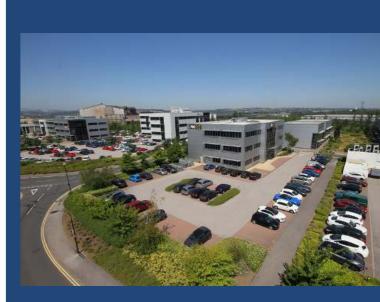

#### DESCRIPTION

This 3 storey detached office building is available to let from November 2019. It is ideally located on the popular Sheffield Business Park with notable occupiers including Boeing, SIG, Stanley Black & Decker and South Yorkshire Police.

Externally there is a well landscaped car park which provides 58 dedicated parking spaces.