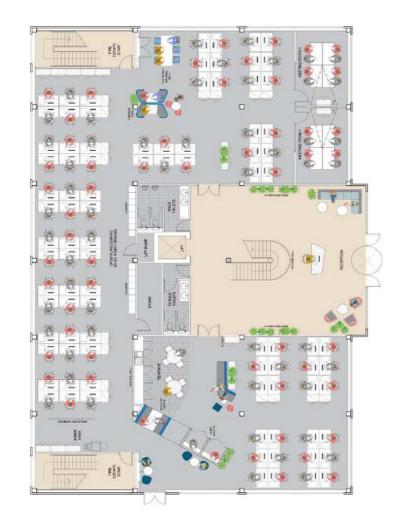

Example Ground Floor Layout

It benefits from a spacious entry lobby with a double height atrium and revolving access doors. There is a lift connecting each floor, suspended ceilings, raised floors, shower facilities and a service core on each floor including a kitchenette and WCs.

Externally there is a well landscaped car park which provides 58 dedicated parking spaces.