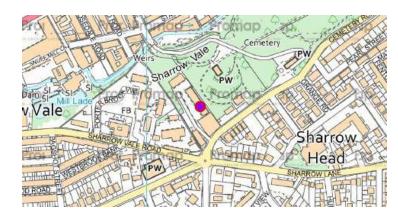

## Location

The premises are situated within the established Omega Court development just off Cemetery Road. Cemetery Road can be accessed from both London Road and Ecclesall Road, which are main arterial routes from Sheffield City Centre out to the Southern Suburbs. Sheffield City Centre is situated approximately less than 1 mile from the premises.

Excellent nearby staff amenities are located on both Sharrowvale Road and Ecclesall Road. A number of bus routes also run along Ecclesall Road, providing excellent public transport links.