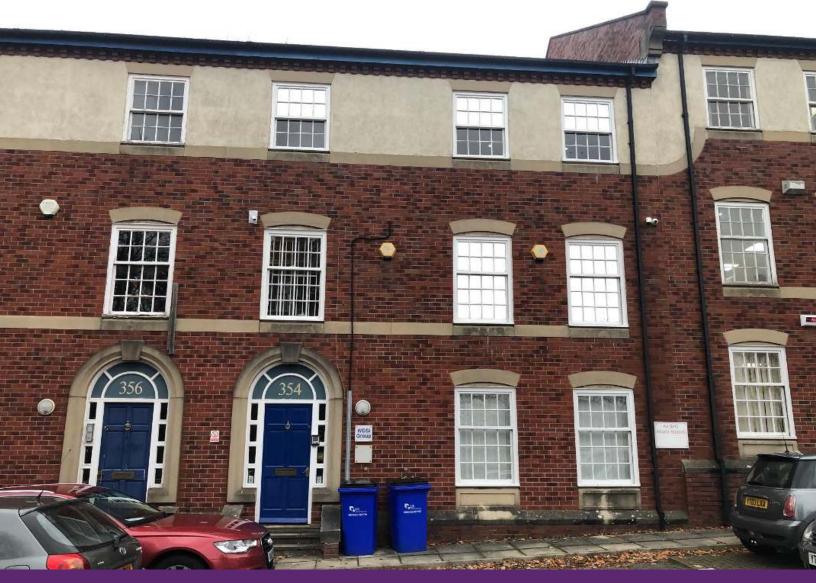

**To Let** 354 Omega Court Cemetery Road Sheffield S11 8FT

Traditional self-contained office Size 2,350 sq ft (218.3 sq m)

- Traditional style office accommodation
- Established business park location
- Fully fitted ready for immediate occupation

# Description

The accommodation comprises the whole of this three storey, selfcontained building. The offices benefit from WC facilities on each floor.

The premises benefit from the following facilities/specification:

- Georgian style sash windows
- CAT5 cabling
- Suspended ceilings with recessed fluorescent lighting
- Full carpeting
- Gas central heating
- Plastered and painted walls
- Kitchen area
- 6 onsite car parking spaces inclusive