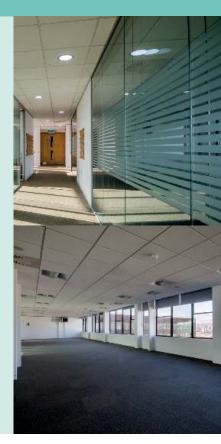

### THE SPACE

A self contained office suite has now become available within the property, comprising 5,570 sq ft on the 9th floor, with vistas over the city and the central courtyard below.

The office suite is fitted out to include the following:

- · Fully fitted kitchen area
- · Board room
- Private offices and meeting rooms
- · Large open plan working area
- · Air conditioning
- · Suspended ceiling with LED Lighting.