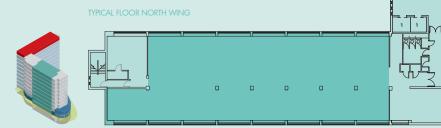

### THE SPACE

A self contained office suite has now become available within the property, comprising 5,570 sq ft on the 9th floor, with vistas over the city and the central courtyard below.

The office suite is fitted out to include the following:

- · Fully fitted kitchen area
- · Board room
- Private offices and meeting rooms
- · Large open plan working area
- · Air conditioning
- · Suspended ceiling with LED Lighting.