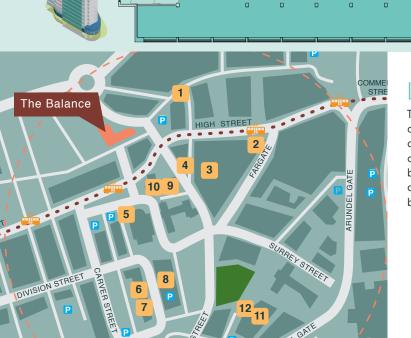

# LOCATION

The Balance is ideally located in the heart of the professional office quarter in a vibrant city centre, surrounded by a host of quality venues and amenities. This location has excellent transport links with direct access by car from Broad Lane as well as the Sheffield Super Tram and numerous bus route running adjacent. Sheffield Midland Train Station is also within a short walk. The building is easy to access and is located in an area that boasts plenty of amenities including:

- Couch Coffee
  Pret a Manger
  Costa Coffee
  All Bar One
  Slug and Lettuce
- 6. Turtle Bay
- 7. Pitcher and Piano 8. John Lewis 9. Wagamama 10. Zizzi's 11. Picolinos 12. Nero Coffee

Rob Darrington rob@cppartners.co.uk