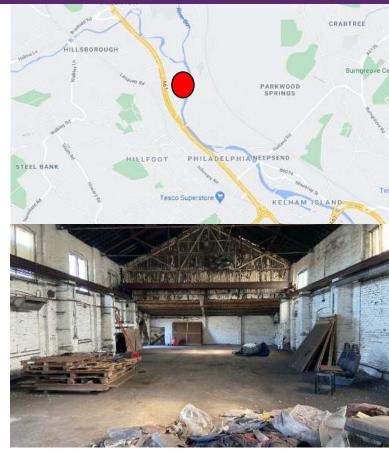

### Location

The property fronts onto Hobson Avenue which is a short distance away from the main arterial route of the A61 Penistone Road. The site is approximately 1.5 miles North West of Sheffield City Centre and is located within a popular and established commercial location.

### Description

The property comprises an industrial/warehouse building with roller shutter access. The building provides a large open plan warehouse accommodation with the benefit of 3 phase electricity and ground level loading door. The building benefits from natural light through the first floor windows and there is a crane track which could be reinstated should a tenant wish to do so. Externally, the building is located next to a 1 acre secure storage site, which could also be available by way of a separate negotiation.