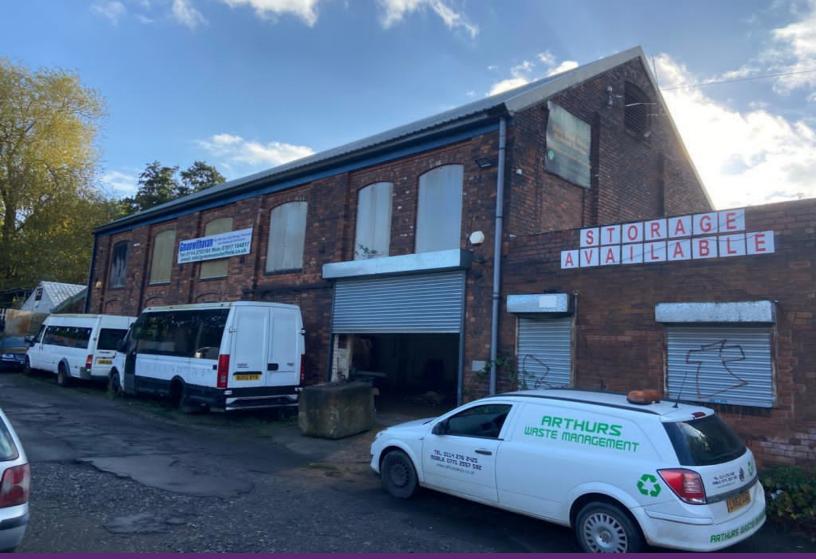

### Description

The property comprises an industrial/warehouse building with roller shutter access. The building provides a large open plan warehouse accommodation with the benefit of 3 phase electricity and ground level loading door. The building benefits from natural light through the first floor windows and there is a crane track which could be reinstated should a tenant wish to do so. Externally, the building is located next to a 1 acre secure storage site, which could also be available by way of a separate negotiation.

#### Accommodation

The building has been measured to have a Gross Internal Area (GIA) of **3,028 sq ft**.