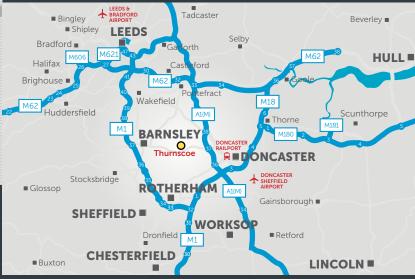

## **LOCATION**

Barrowfield Business Park is a scheme of brand new high specification industrial and warehousing units situated in Thurnscoe, approximately 9.8 miles west of Doncaster and 8.7 miles east of Barnsley. The A1(M) is approximately 4 miles distance via the A635 and the M1 is 9.5 miles respectively.