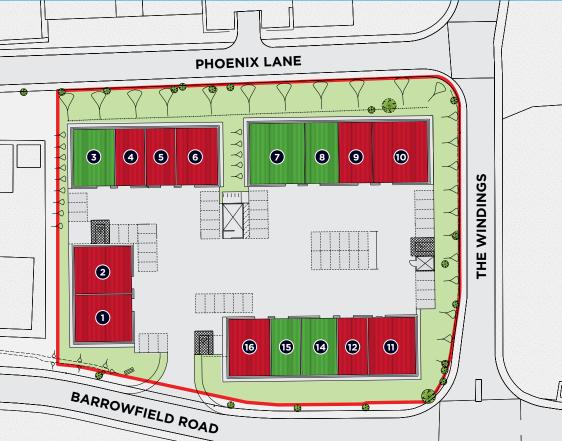

# **ACCOMMODATION**

The units will provide the following approximate Gross Internal Floor Areas:

| Unit | Size (sq ft) | Price    |
|------|--------------|----------|
| 1    | 2,000        | Sold     |
| 2    | 2,000        | Sold     |
| 3    | 1,750        | £210,000 |
| 4    | 1,250        | Sold     |
| 5    | 1,250        | Let      |
| 6    | 1,750        | Let      |
| 7    | 2,500        | £280,000 |
| 8    | 1,500        | £180,500 |

| Unit | Size  | Price       |
|------|-------|-------------|
| 9    | 1,500 | Under Offer |
| 10   | 2,500 | Sold        |
| 11   | 2,000 | Let         |
| 12   | 1,250 | Sold        |
| 14   | 1,500 | £180,500    |
| 15   | 1,250 | £155,000    |
| 16   | 1,750 | Sold        |