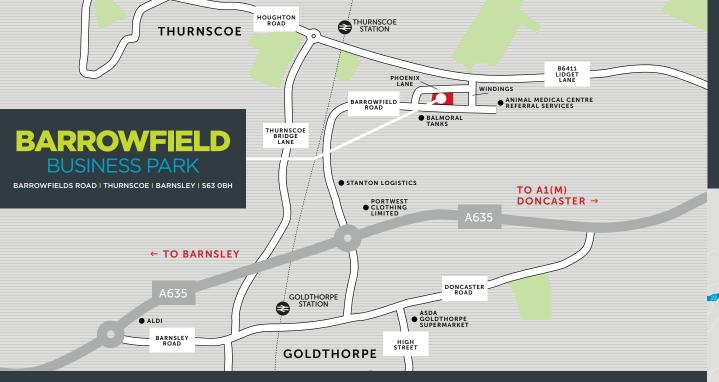

## **LOCATION**

Barrowfield Business Park is a scheme of brand new high specification industrial and warehousing units situated in Thurnscoe, approximately 9.8 miles west of Doncaster and 8.7 miles east of Barnsley. The A1(M) is approximately 4 miles distance via the A635 and the M1 is 9.5 miles respectively.