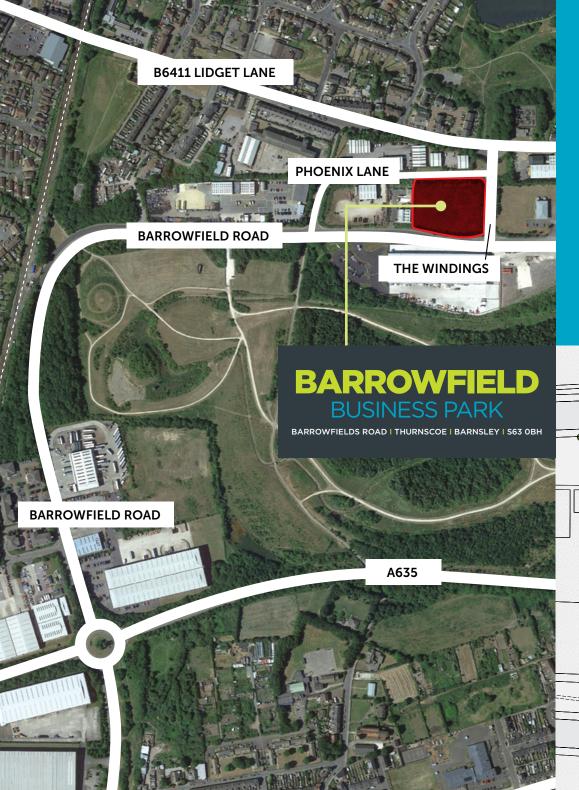

## **LOCATION**

Barrowfield Business Park is a scheme of brand new high specification industrial and warehousing units situated in Thurnscoe, approximately 9.8 miles west of Doncaster and 8.7 miles east of Barnsley. The A1(M) is approximately 4 miles distance via the A635 and the M1 is 9.5 miles respectively.