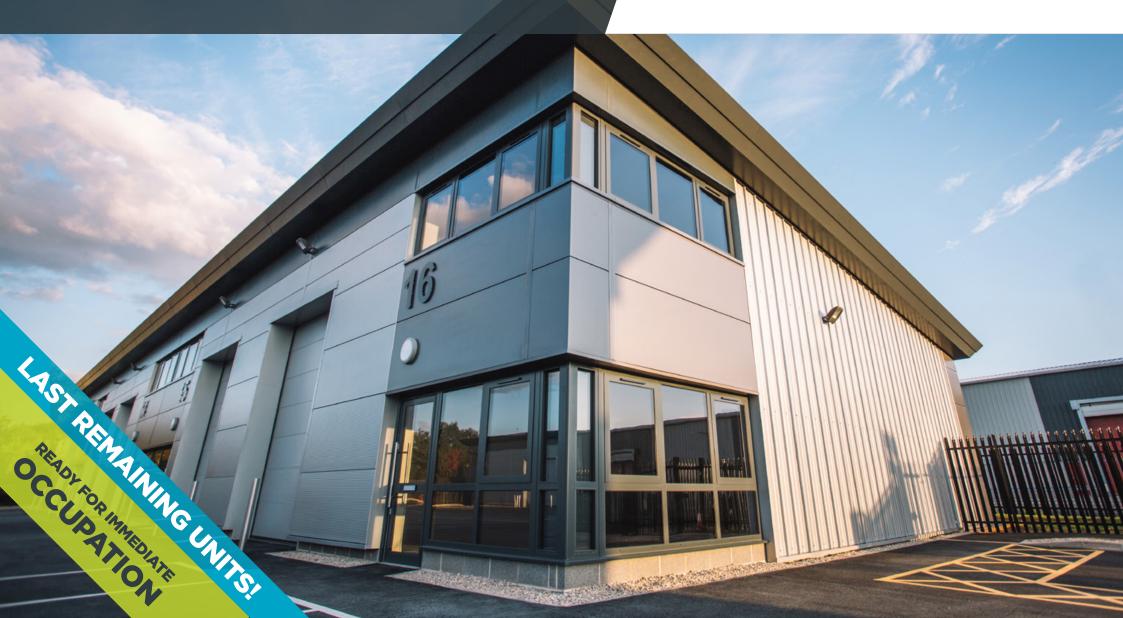

# BARROWFIELD BUSINESS PARK

BARROWFIELDS ROAD | THURNSCOE | BARNSLEY | S63 OBH

FOR SALE MODERN INDUSTRIAL SPACE 1,250 - 4,000 SQ FT

**BREEAM VERY GOOD** 

#### **DESCRIPTION**

Barrowfield Business Park provides modern warehouse space including disabled toilets, kitchenette areas and dedicated car parking bays. The buildings are of mono pitched steel frame construction, with a mixture of full height factory finished steel cladding, using a mix of micro-rib and trapezoidal profiles. The roof is a factory finished metal cladding system, with 10% roof lights complete with angled fascia's and soffits. The buildings are fully insulated to meet today's design standards and achieve BREEAM 'Very Good' status specification.