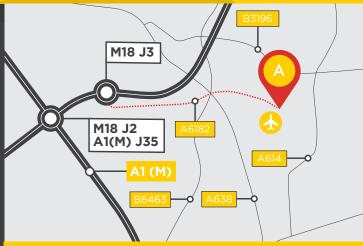

#### DESCRIPTION

Avion is a new speculative industrial / warehouse scheme situated on the established Aero Centre at Doncaster Sheffield Airport.

The scheme benefits from easy access to the M18 at J3 via Great Yorkshire Way. The M1, M180, A1(M) and M62 are also easily accessible.

# **DRIVE TIMES**

| Sheffield  | 25 miles  | 37 mins  |
|------------|-----------|----------|
| Leeds      | 41 miles  | 52 mins  |
| Nottingham | 50 miles  | 64 mins  |
| Manchester | 61 miles  | 65 mins  |
| Birmingham | 96 miles  | 104 mins |
| London     | 174 miles | 201 mins |