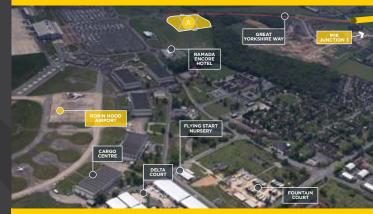

#### DESCRIPTION

Avion is a new speculative industrial / warehouse scheme situated on the established Aero Centre at Doncaster Sheffield Airport.

The scheme benefits from easy access to the M18 at J3 via Great Yorkshire Way. The M1, M180, A1(M) and M62 are also easily accessible.