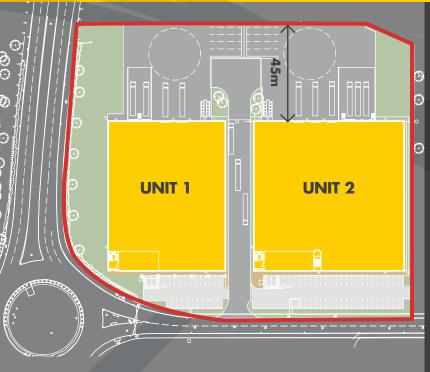

#### ACCOMMODATION - SQ FT (GIA)

| UNIT   | WAREHOUSE    | OFFICES     | TOTAL        |
|--------|--------------|-------------|--------------|
| Unit 1 | 43,799 sq ft | 2,077 sq ft | 45,876 sq ft |
| Unit 2 | 56,220 sq ft | 2,939 sq ft | 59,159 sq ft |

# **SPECIFICATION**

The units will be built to a high specification incorporating the following:

- Working heights from 10m minimum at eaves, up to 12m
- Unit 1 2 ground level loading doors & 2 dock level
- Unit 2 3 ground level loading doors & 3 dock level
- Secure yard with 45m depth
- Power supply up to 1.0 MVA
- Fully fitted first floor offices
- 50 kN/m2 floor loading
- Dedicated car parking