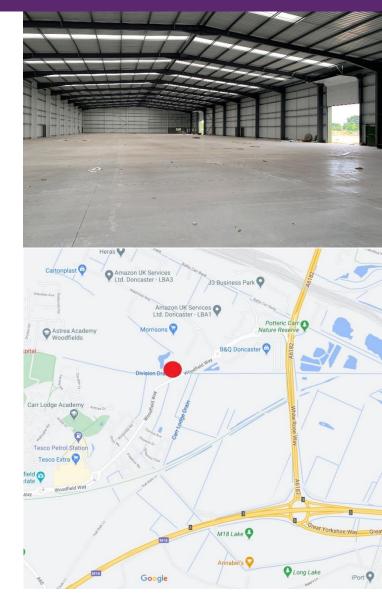

#### Location

Connection Business Park is situated on Woodfield Way, adjacent to the Morrisons supermarket, on the well-established First Point Business Park. The site is located to the south of Doncaster Town Centre and is in close proximity of Junction 3 of the M18.

# Description

The unit is currently under construction and is due for completion in October 2021. The unit will provide a high quality, new build industrial/warehouse unit with a clear internal warehouse height of 7.5m. There will be generous yard/circulation areas with ample car parking. Office accommodation will be provided to suit end users specific requirements. The unit will have two level access and one dock level loading door.