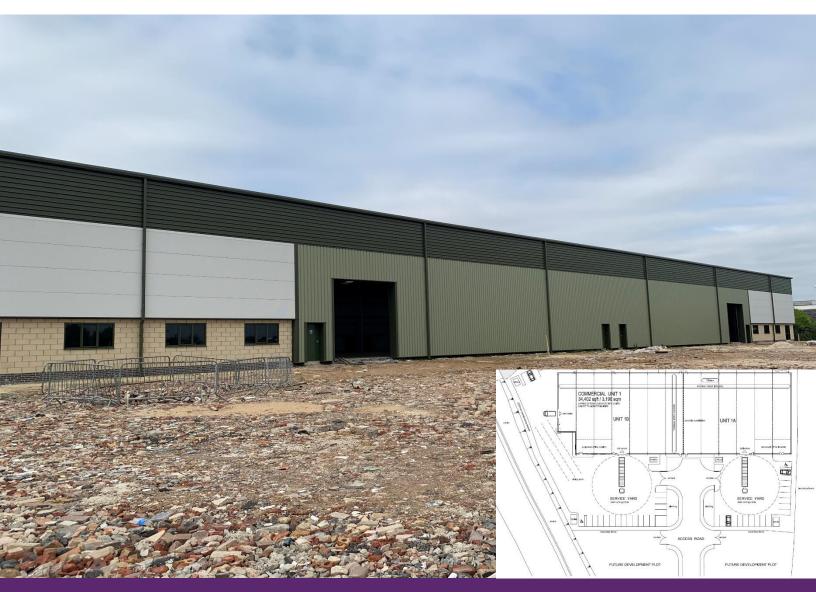

#### Location

Connection Business Park is situated on Woodfield Way, adjacent to the Morrisons supermarket, on the well-established First Point Business Park. The site is located to the south of Doncaster Town Centre and is in close proximity of Junction 3 of the M18.

# Description

The unit is currently under construction and is due for completion in October 2021. The unit will provide a high quality, new build industrial/warehouse unit with a clear internal warehouse height of 7.5m. There will be generous yard/circulation areas with ample car parking. Office accommodation will be provided to suit end users specific requirements. The unit will have two level access and one dock level loading door.

#### Accommodation

The proposed unit is capable of being split to create an individual unit of approximately 15,000 sq ft. The total gross internal floor area will be:-

| Description         | Sq ft        | Sq m  |
|---------------------|--------------|-------|
| Warehouse           | 35,150       | 3,266 |
| Ground Floor Office | To be agreed |       |
| TOTAL               | 35,150       | 3,266 |