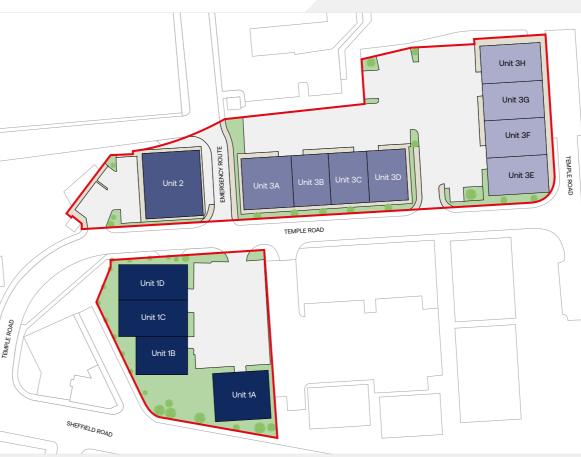

## Siteplan

## Accommodation

| Unit      | sq ft  | sq m  |
|-----------|--------|-------|
| Unit 1A   | 3,412  | 317   |
| Unit 1B   | 2,594  | 241   |
| Unit 1C   | 3,240  | 301   |
| Unit 1D   | 3,240  | 301   |
| Unit 2    | 4,768  | 443   |
| Unit 3A   | 3,283  | 305   |
| Unit 3B   | 2,519  | 234   |
| Unit 3C   | 2,519  | 234   |
| Unit 3D   | 2,530  | 235   |
| Unit 3A-D | 10,851 | 1,008 |
| Unit 3E   | 2,982  | 277   |
| Unit 3F   | 2,971  | 276   |
| Unit 3G   | 2,971  | 276   |
| Unit 3H   | 2,982  | 277   |
| Unit 3E-H | 11,906 | 1,106 |
| Total GIA | 40,011 | 3,717 |

Units can be combined to accommodate larger requirements of up to 11,906 sq ft.