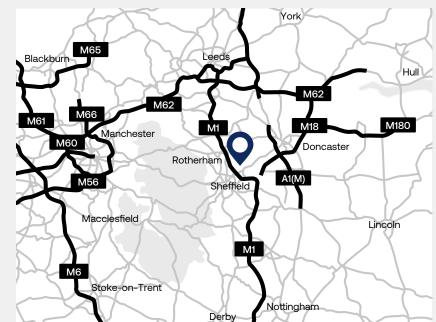

#### Location

Magna 34 Business Park is a brand new industrial development located in Rotherham, South Yorkshire. The site is approximately five miles north east of Sheffield. It benefits from excellent transport links in the form of the M1 and M18. The M1 provides direct access to the North (Leeds and Wakefield) and South (Nottingham, Milton Keynes and London). The property is situated on the successful Magna 34 Business Park development approximately one mile from J34 M1 giving excellent connectivity to Yorkshire, the Midlands and, via the M18 and M62, to the Humberside ports.