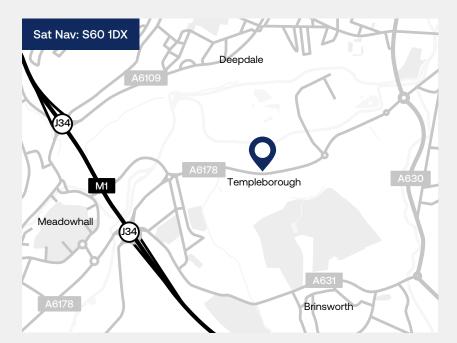

#### Location

Magna 34 Business Park is a brand new industrial development located in Rotherham, South Yorkshire. The site is approximately five miles north east of Sheffield. It benefits from excellent transport links in the form of the M1 and M18. The M1 provides direct access to the North (Leeds and Wakefield) and South (Nottingham, Milton Keynes and London). The property is situated on the successful Magna 34 Business Park development approximately one mile from J34 M1 giving excellent connectivity to Yorkshire, the Midlands and, via the M18 and M62, to the Humberside ports.