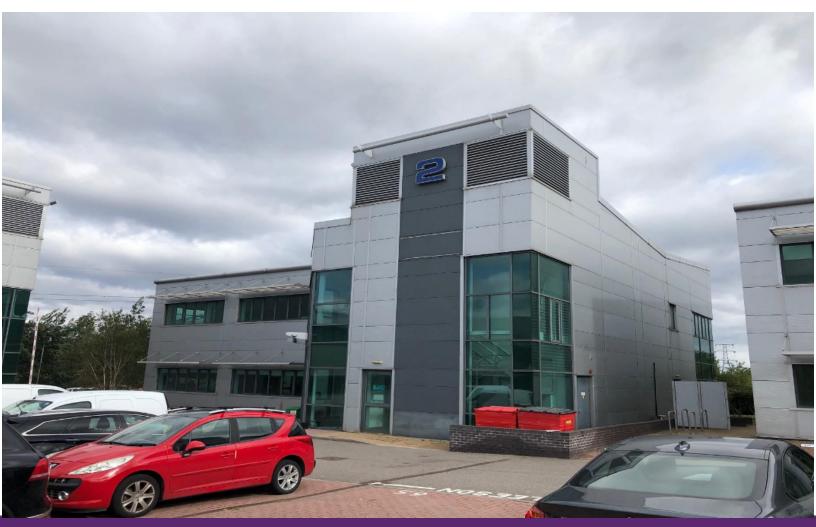

# Description

Europa Court comprises six high quality detached business units overlooking a central, landscaped car park. The property comprises a modern, self-contained, pavilion office with accommodation over 2 floors.

The office benefits from the following:

- Spacious entrance lobbies
- Raised access floors with CAT5 cabling in situ
- Solar tinted glazing
- Suspended ceilings incorporating CATII lighting
- Eight person lift
- Ample car parking
- Full facility core with WC's, shower and disabled facilities
- Fitted cellular offices