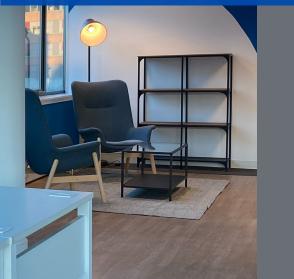

## Description

The space provides good quality offices, benefiting from a recent refurbishment.

Main benefits :-

- > Fully fitted office
- > 10MB Fibre Broadband & Wifi
- > Comfort cooling and heating
- > Solar tinted double glazing
- > Modern reception
- > Kitchen fitted with coffee machine and appliance's
- > 24/7 Access
- > Breakout area
- > 2 x 6 person passenger lifts
- > 6-8 person meeting room
- > Shower facilities newly installed
- > USB Ports with every desk
- > Secure under desk lockers