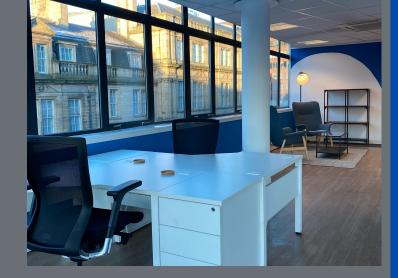

## Description

The space provides good quality offices, benefiting from a recent refurbishment.

Main benefits :-

- > Fully fitted office
- > 10MB Fibre Broadband & Wifi
- > Comfort cooling and heating
- > Solar tinted double glazing
- > Modern reception
- > Kitchen fitted with coffee machine and appliance's
- > 24/7 Access
- > Breakout area
- > 2 x 6 person passenger lifts
- > 6-8 person meeting room
- > Shower facilities newly installed
- > USB Ports with every desk
- > Secure under desk lockers