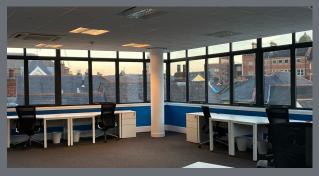

## Description

The space provides good quality offices, benefiting from a recent refurbishment.

Main benefits :-

- > Fully fitted office
- > 10MB Fibre Broadband & Wifi
- > Comfort cooling and heating
- > Solar tinted double glazing
- > Modern reception
- > Kitchen fitted with coffee machine and appliance's
- > 24/7 Access
- > Breakout area
- > 2 x 6 person passenger lifts
- > 6-8 person meeting room
- > Shower facilities newly installed
- > USB Ports with every desk
- > Secure under desk lockers