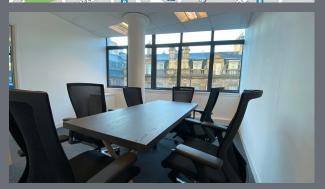

## Description

The space provides good quality offices, benefiting from a recent refurbishment.

Main benefits :-

- > Fully fitted office
- > 10MB Fibre Broadband & Wifi
- > Comfort cooling and heating
- > Solar tinted double glazing
- > Modern reception
- > Kitchen fitted with coffee machine and appliance's
- > 24/7 Access
- > Breakout area
- > 2 x 6 person passenger lifts
- > 6-8 person meeting room
- > Shower facilities newly installed
- > USB Ports with every desk
- > Secure under desk lockers