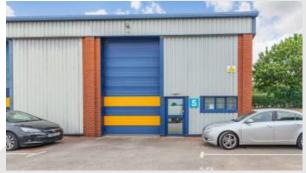

Roller shutter access

Good access to 134 MIM

# Doncaster

Warmin

Available to Let Warehouse 835 - 1,706 sq ft (77.6 - 158.5 sq m)

> ) (Ý

Annole parking

Logistics real estate urbanised

mileway.com

Þ

### Description

The estate comprises 17 units small business and starter units in three terraces around a gated central services yard and parking area. Each unit is constructed of a steel portal frame with pitch roof. All units have the benefit of three phase electricity, separate water and WC facilities.