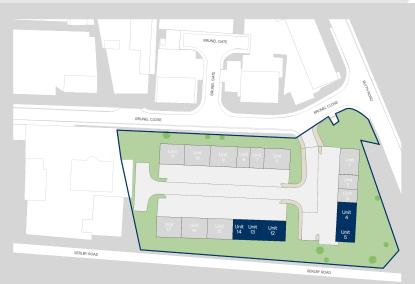

### Description

The estate comprises 17 units small business and starter units in three terraces around a gated central services yard and parking area. Each unit is constructed of a steel portal frame with pitch roof. All units have the benefit of three phase electricity, separate water and WC facilities.

## Accommodation:

| Unit    | Property Type | Size (sq ft) | Size (sq m) | Availability |
|---------|---------------|--------------|-------------|--------------|
| Unit 4  | Warehouse     | 1,706        | 158.5       | Immediately  |
| Unit 5  | Warehouse     | 849          | 78.9        | Immediately  |
| Unit 12 | Warehouse     | 1,706        | 158.5       | Immediately  |
| Unit 13 | Warehouse     | 835          | 77.6        | Immediately  |
| Unit 14 | Warehouse     | 835          | 77.6        | Immediately  |
| Total   |               | 5,931        | 551         |              |