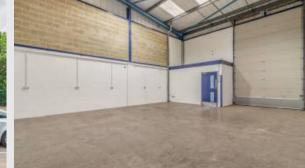

### Description

The estate comprises 17 units small business and starter units in three terraces around a gated central services yard and parking area. Each unit is constructed of a steel portal frame with pitch roof. All units have the benefit of three phase electricity, separate water and WC facilities.