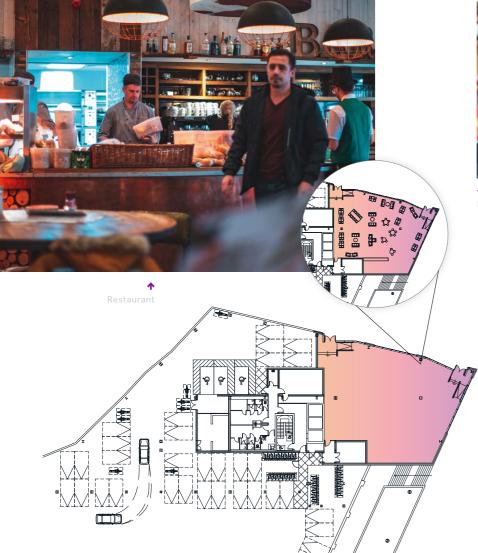

## **GROUND FLOOR**

Commercial space opportunities

4,381 SQ FT **OF ENDLESS FLEXIBILITY** 

## Endeavour's ground floor offers endless possibilities, to compliment the commercial office floor plates on the upper floors.

The ground floor has its own dedicated street entrance, full glass frontage and an interconnecting staircase to the building's main reception area that has the potential to create a community to the heart of Endeavour's future occupants.

## **POTENTIAL FUTURE USES**

# ENDLESS POSSIBILITIES