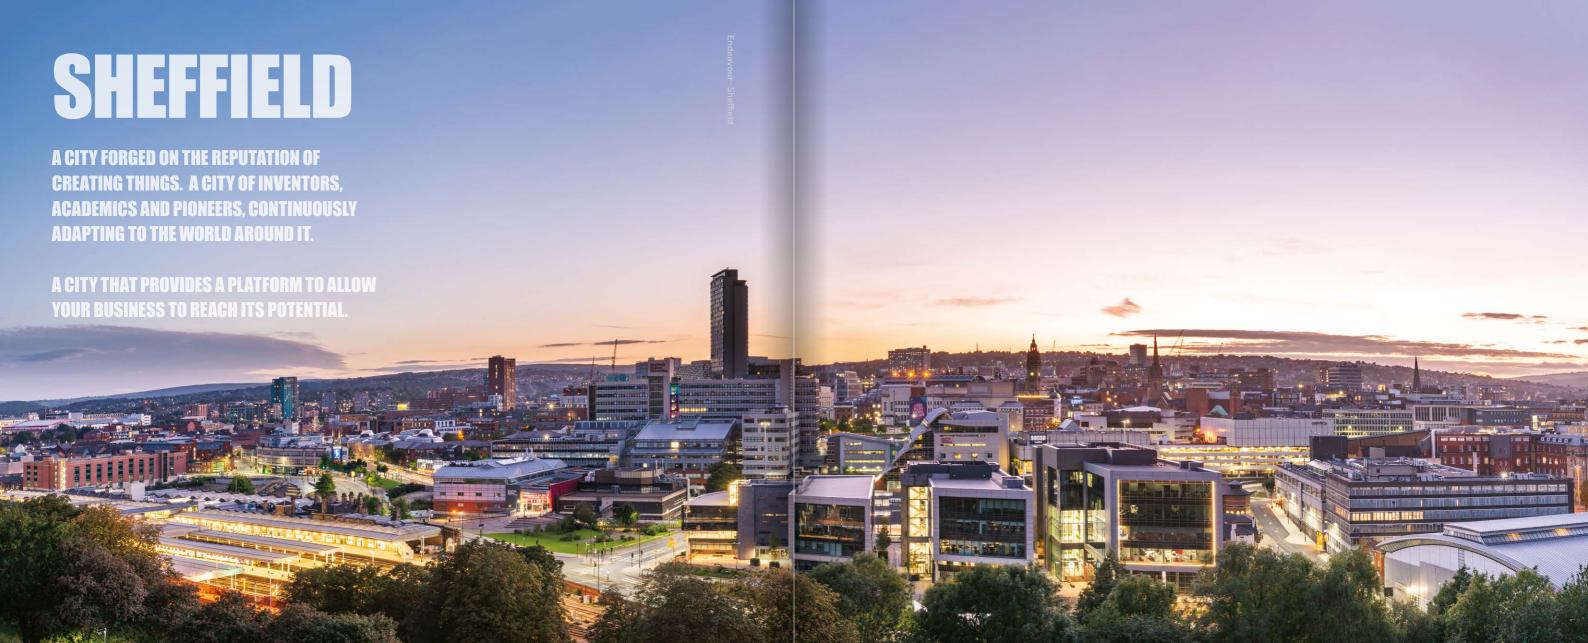

## ENDERVOUR / inspiring workspace

# ENDEAVOUR A LANDMARK 66,522<sup>sqft</sup> GRADE A OFFICE BUILDING LOCATED AT THE ESTABLISHED SHEFFIELD DC

66.522 SQ FT OF OFFICE SPACE WHERE PEOPLE WILL **BE PROUD TO SAY THIS IS WHERE I WORK** 

Building on the great success of Electric Works, Ventana House and Acero, the first three building's at Sheffield DC, Endeavour is the final building on this exemplary landmark business destination.

Endeavour is a new build opportunity that will provide Grade A office space, designed with the occupants in mind. With large flexible floor plates in a super prime city centre location, it will deliver both prominence and prestige. Endeavour offers a building that will provide a platform for your business to perform productively and efficiently.