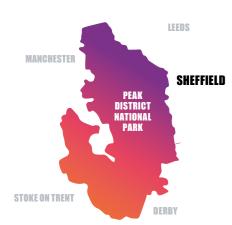

## 555 SQ MILES

**4 AIRPORTS WITHIN** 

**DIRECT FIGHTS TO ALL** 

PORTS OF THE GLOBE

90 MINS PROVIDE

 $= 1.437 \, \text{KM}^2$ 

THE PEAK DISTRICT HAS IT ALL

TRAINS PER DAY ON **AVERAGE TRAVELLING** 

**LESS THAN 50 MINS TO MANCHESTER AND LEEDS** 