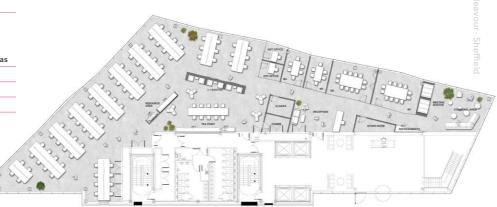

## TYPICAL LOWER FLOORS

### COMPRISING OF:

Collaboration/Touch Down Areas Reception Tea Point Communal Area 80 No. Fixed Workstations 4 No. Meeting Rooms Store Room 2 No. Hot Offices Focus Booths Comms Room