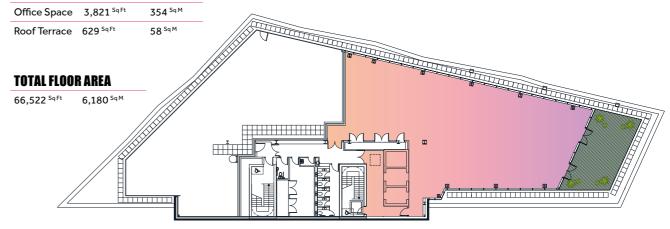

## SIXTH FLOOR

**DAM FLASK LOOP** 

Distance 25 km

**PARK RUN** 

Distance

16 km

**FIVER WEIRS RUN** 

Endeavour offers premium workspace with an impressive sixth floor private roof terrace providing panoramic views across the Sheffield skyline. The building is finished to a grade A specification with flexible open plan floor plates capable of subdivision to suit a variety of businesses' space requirements.