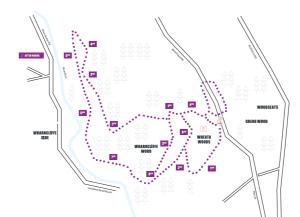

Garden near Sheffield university

Sarah Cooper Coo

**MORNING WAKE UP** 

Distance 2 km

Start

Commercial St, S1 2AR

## **MIDDAY PUSH**

Distance 5 km

Commercial St, S1 2AR Start

MAKE YOUR OWN PATH

BRADFIELD TO DAMFLASK HIGH HAZELS & 70 ACRE HILL

**SHEFFIELD RUNNING ROUTES** 

## **POWER RIDE**

| Distance | 12 km                     |
|----------|---------------------------|
| Start    | Sheffield Station, S1 2BP |

## **AFTER HOURS**

| Distance | 10 km                |
|----------|----------------------|
| Start    | Greno Woods, S35 8RS |

Escape from the day to day work life, and enjoy running & cycling routes around Sheffield. The wake up route explores the city's central waterways.

It follows the canal from its basin at Victoria Quays, crossing a bridge to run alongside the River Don.

However, the city offers endless recreational opportunities for staff commuting to work, taking a lunchtime break or a walking meeting. There's a whole lot more to Sheffield than meets the eye.

**DAM FLASK LOOP** 

Distance 25 km

**PARK RUN** 

Distance

16 km

**FIVER WEIRS RUN** 

Endeavour offers premium workspace with an impressive sixth floor private roof terrace providing panoramic views across the Sheffield skyline. The building is finished to a grade A specification with flexible open plan floor plates capable of subdivision to suit a variety of businesses' space requirements.