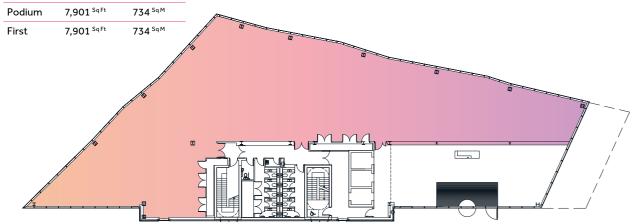

## PODIUM FLOOR

Total Work Settings

### FIRST FLOOR

Example Co-working Space

### COMPRISING OF:

Communal Area / Tea Point Reception Focus Booths 7 No. Meeting Rooms 12 No. Private Office Suites (Various Sizes) Co-working Desks Comms Room Store Room