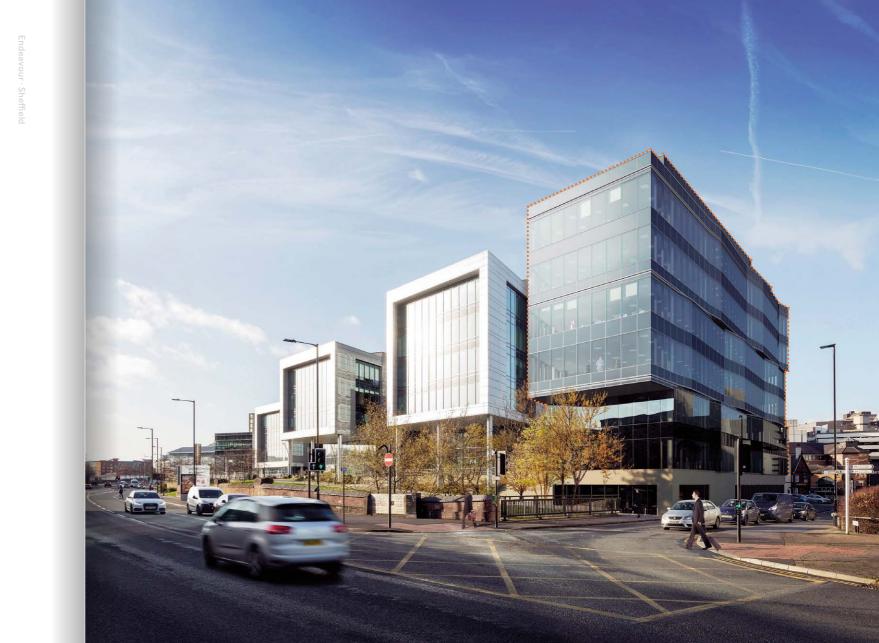

# ENDEAVOUR A LANDMARK 66,522<sup>sqft</sup> GRADE A OFFICE BUILDING LOCATED AT THE ESTABLISHED SHEFFIELD DC

66.522 SQ FT OF OFFICE SPACE WHERE PEOPLE WILL **BE PROUD TO SAY THIS IS WHERE I WORK** 

Building on the great success of Electric Works, Ventana House and Acero, the first three building's at Sheffield DC, Endeavour is the final building on this exemplary landmark business destination.

Endeavour is a new build opportunity that will provide Grade A office space, designed with the occupants in mind. With large flexible floor plates in a super prime city centre location, it will deliver both prominence and prestige. Endeavour offers a building that will provide a platform for your business to perform productively and efficiently.

The building is located adjacent to both the main rail station and bus interchange with on-site car parking and a dedicated cycle hub, making this an unrivalled accessible city centre location.

**MUR CREATING** WORKPLACE FOR THE NEXT GENERAL