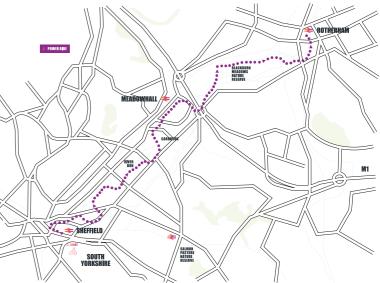

The building is located adjacent to both the main rail station and bus interchange with on-site car parking and a dedicated cycle hub, making this an unrivalled accessible city centre location.

**MUR CREATING** WORKPLACE FOR THE NEXT GENERAL

## 555 SQ MILES

**4 AIRPORTS WITHIN** 

**DIRECT FIGHTS TO ALL** 

PORTS OF THE GLOBE

90 MINS PROVIDE

 $= 1.437 \, \text{KM}^2$ 

THE PEAK DISTRICT HAS IT ALL

TRAINS PER DAY ON **AVERAGE TRAVELLING** 

**LESS THAN 50 MINS TO MANCHESTER AND LEEDS** 