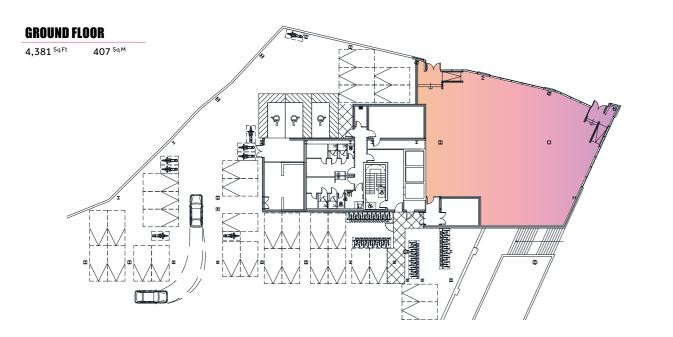

## **GROUND FLOOR**

Commercial space opportunities

4,381 SQ FT **OF ENDLESS FLEXIBILITY** 

## Endeavour's ground floor offers endless possibilities, to compliment the commercial office floor plates on the upper floors.

The ground floor has its own dedicated street entrance, full glass frontage and an interconnecting staircase to the building's main reception area that has the potential to create a community to the heart of Endeavour's future occupants.