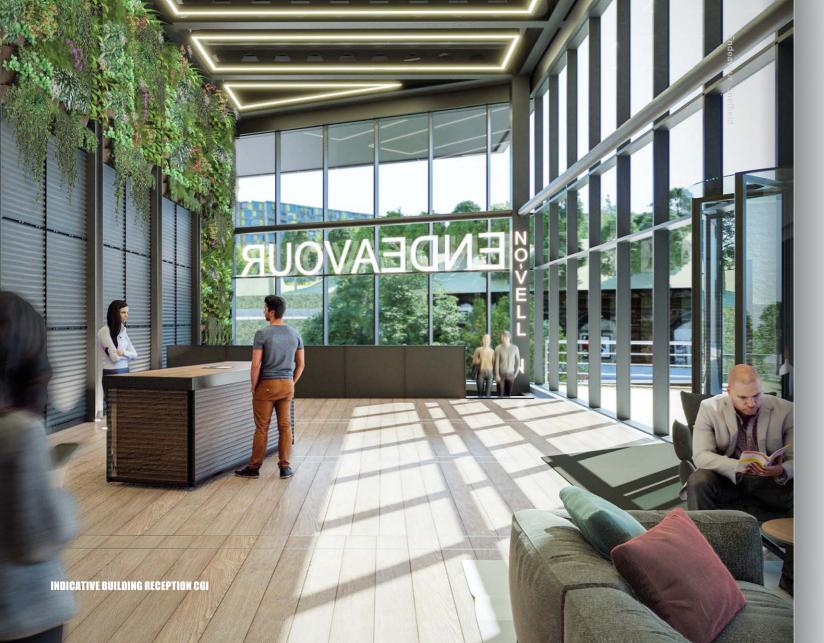

The building has been designed to create a welcoming and impressive sense of arrival with a double height entrance reception. Internally, the building is capable of accommodating an occupancy density of 1 person: 8 sq m. The office floor plates are flooded with natural light on all four elevations with high performance solar control floor to ceiling glazing.