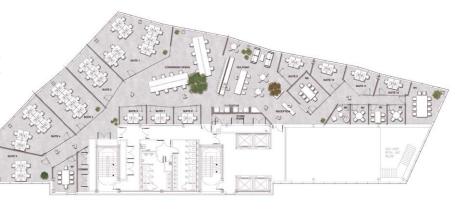

### FIRST FLOOR

Example Co-working Space

### COMPRISING OF:

Communal Area / Tea Point Reception Focus Booths 7 No. Meeting Rooms 12 No. Private Office Suites (Various Sizes) Co-working Desks Comms Room Store Room