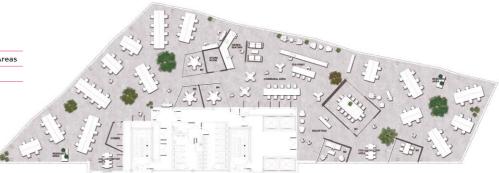

## TYPICAL LOWER FLOORS

## SIXTH FLOOR

## PODIUM FLOOR

Total Work Settings

### COMPRISING OF:

Collaboration/Touch Down Areas Reception Tea Point Communal Area 80 No. Fixed Workstations 4 No. Meeting Rooms Store Room 2 No. Hot Offices Focus Booths Comms Room

## **UPPER FLOOR**

Total Work Settings

COMPRISING OF: Collaboration/Touch Down Areas Reception Tea Point Communal Area 92 No. Fixed Workstations 5 No. Meeting Rooms Store Room Focus Booths Comms Room

## THIRD FLOOR Total Work Settings

Store Room

COMPRISING OF: Reception Communal Area Collaboration / Touch Down Areas 7 No. Meeting Rooms Tea Point 84 No. Fixed Workstations Comms Room