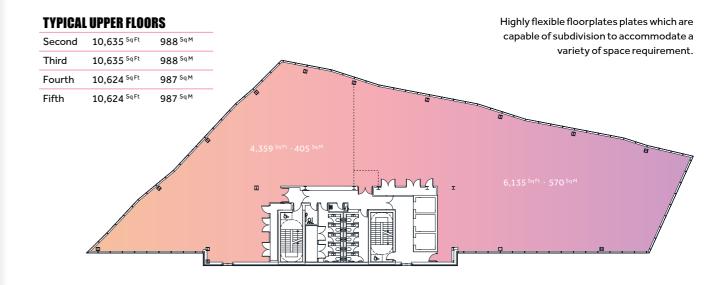

## TYPICAL LOWER FLOORS

## CREATE THE PERFECT SPACE

Whether you're a professional services business, or within the creative industries sector, the building has been designed to accommodate a variety of space requirements.

With flexible highly divisible floor plates to suit the space requirements of modern office tenants.

## THIRD FLOOR Total Work Settings

Store Room

COMPRISING OF: Reception Communal Area Collaboration / Touch Down Areas 7 No. Meeting Rooms Tea Point 84 No. Fixed Workstations Comms Room