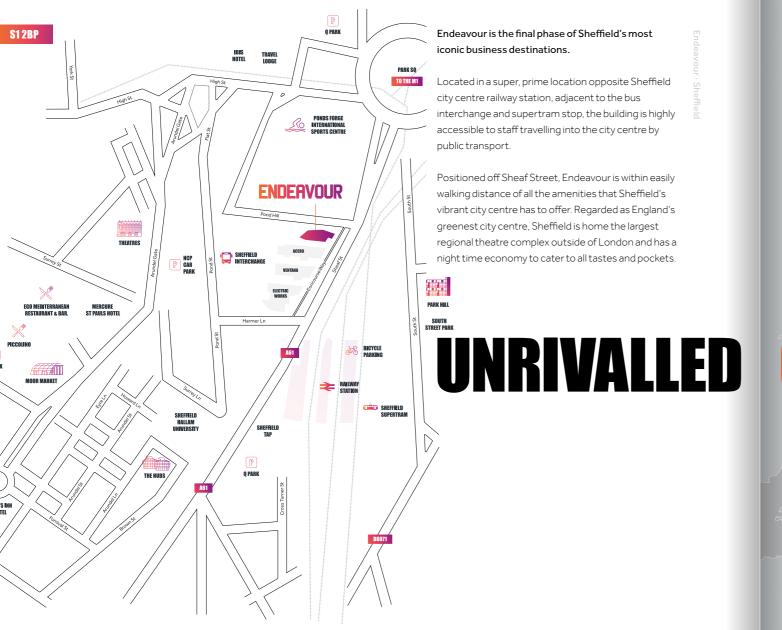

The building is located adjacent to both the main rail station and bus interchange with on-site car parking and a dedicated cycle hub, making this an unrivalled accessible city centre location.

**MUR CREATING** WORKPLACE FOR THE NEXT GENERAL

## **OPEN SPACE AND CONNECTIVITY**

No surprise that Natural England chose Sheffield as it's head office location...