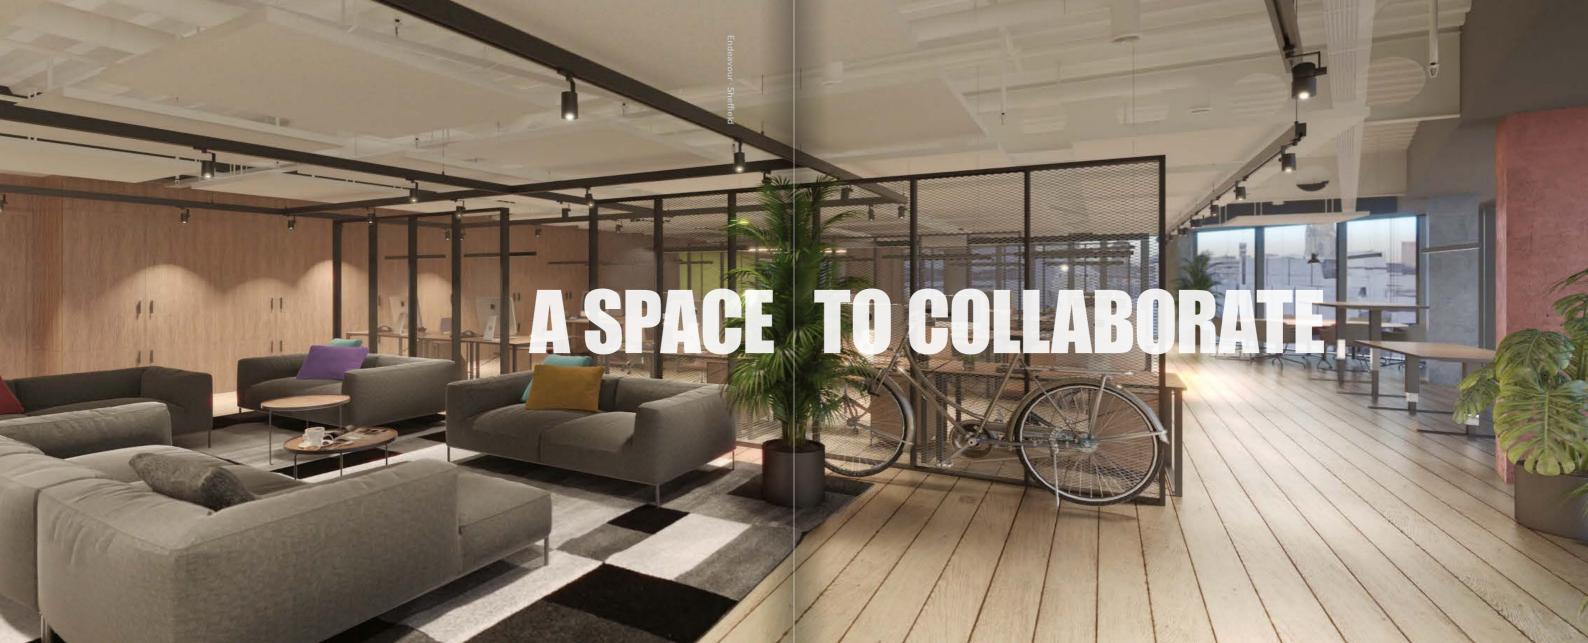

Endeavour is a new build opportunity that will provide Grade A office space, designed with the occupants in mind. With large flexible floor plates in a super prime city centre location, it will deliver both prominence and prestige. Endeavour offers a building that will provide a platform for your business to perform productively and efficiently.

**DAM FLASK LOOP** 

Distance 25 km

**PARK RUN** 

Distance

16 km

**FIVER WEIRS RUN** 

Endeavour offers premium workspace with an impressive sixth floor private roof terrace providing panoramic views across the Sheffield skyline. The building is finished to a grade A specification with flexible open plan floor plates capable of subdivision to suit a variety of businesses' space requirements.

The building has been designed to create a welcoming and impressive sense of arrival with a double height entrance reception. Internally, the building is capable of accommodating an occupancy density of 1 person: 8 sq m. The office floor plates are flooded with natural light on all four elevations with high performance solar control floor to ceiling glazing.