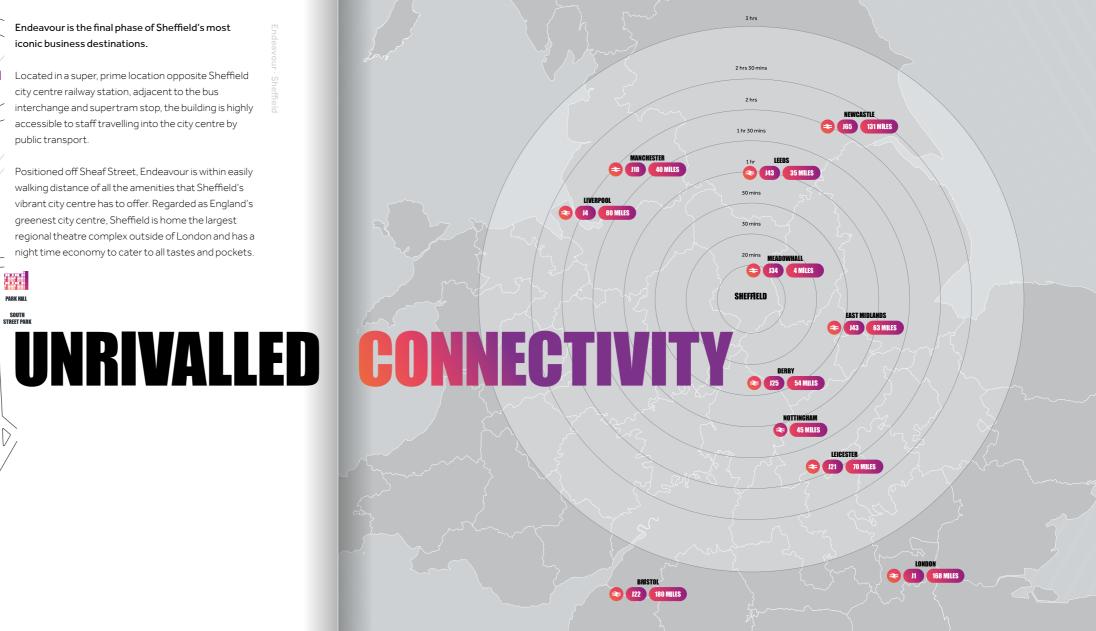

## 555 SQ MILES

**4 AIRPORTS WITHIN** 

**DIRECT FIGHTS TO ALL** 

PORTS OF THE GLOBE

90 MINS PROVIDE

 $= 1.437 \, \text{KM}^2$ 

THE PEAK DISTRICT HAS IT ALL

TRAINS PER DAY ON **AVERAGE TRAVELLING** 

**LESS THAN 50 MINS TO MANCHESTER AND LEEDS** 

## **10FONLY8TRAMS** SYSTEMS IN THE UK

ROUTE LENGTH (MILES)

PARK AND