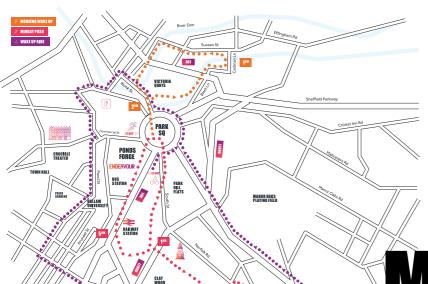

The building is located adjacent to both the main rail station and bus interchange with on-site car parking and a dedicated cycle hub, making this an unrivalled accessible city centre location.

**MUR CREATING** WORKPLACE FOR THE NEXT GENERAL

## **RETAIL AND LEISURE**

**196+ MARKET STALLS. ARTISAN FOOD PRODUCERS & LOCALLY SOURCED ORGANIC PRODUCTS ALL HOUSED AT THE MOOR MARKET** 

From market towns through to city centres the Sheffield city region has something for everyone.

Sheffield's authentic and independent spirit is reflected in the city centre's retail offering with an eclectic mix of quirky shopping districts along with a large variety of high-street brands and 2 of the UK's largest food hall, Cutlery Works and Kommune. A short journey outside of the city centre is one of Europe's largest shopping centres, Meadowhall, home to over 270 outlets.