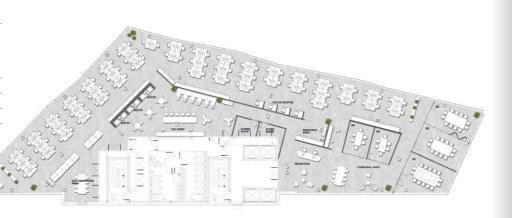

## **UPPER FLOOR**

Total Work Settings

COMPRISING OF: Collaboration/Touch Down Areas Reception Tea Point Communal Area 92 No. Fixed Workstations 5 No. Meeting Rooms Store Room Focus Booths Comms Room