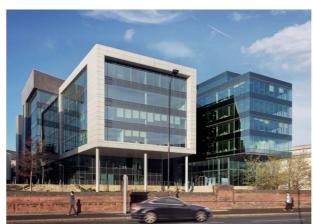

# ENDEAVOUR A LANDMARK 66,522<sup>sqft</sup> GRADE A OFFICE BUILDING LOCATED AT THE ESTABLISHED SHEFFIELD DC

66.522 SQ FT OF OFFICE SPACE WHERE PEOPLE WILL **BE PROUD TO SAY THIS IS WHERE I WORK** 

Building on the great success of Electric Works, Ventana House and Acero, the first three building's at Sheffield DC, Endeavour is the final building on this exemplary landmark business destination.

Endeavour is a new build opportunity that will provide Grade A office space, designed with the occupants in mind. With large flexible floor plates in a super prime city centre location, it will deliver both prominence and prestige. Endeavour offers a building that will provide a platform for your business to perform productively and efficiently.