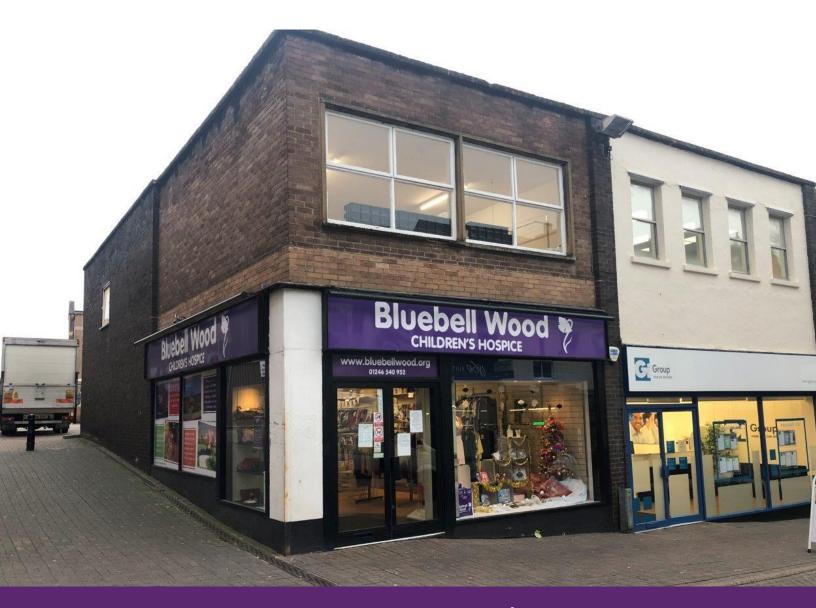

# To Let

10 Packers Row Chesterfield S40 1RB

# Prominent Town Centre Retail Unit Size 1,690 sq ft (157 sq m)

- Prominent Corner Retail Unit
- Located in the Pedestrianised Town Centre
- First Floor Storage/Office Space

# Prominent Town Centre Retail Unit – To Let Size 1,690 sq ft (157 sq m)

#### Location

The property is located on Packer's Row which is one of the pedestrianised retail parades in Chesterfield Town Centre. The property is located a short walk from Chesterfield Market, with easy access to car parking in the local vicinity. The property benefits from a prominent corner position on Packers Row with the adjacent Church Lane, which provides access for deliveries and loading.