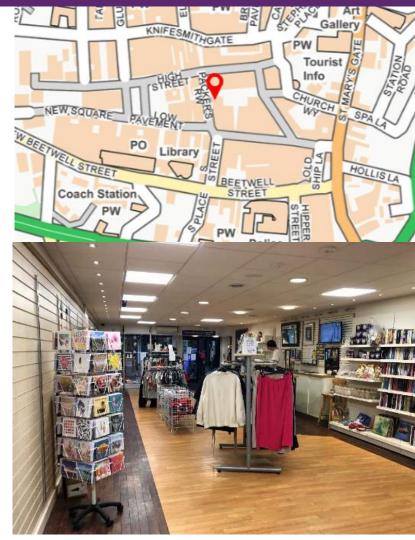

#### Location

The property is located on Packer's Row which is one of the pedestrianised retail parades in Chesterfield Town Centre. The property is located a short walk from Chesterfield Market, with easy access to car parking in the local vicinity. The property benefits from a prominent corner position on Packers Row with the adjacent Church Lane, which provides access for deliveries and loading.

# Description

The unit comprises a ground floor retail unit with first floor ancillary storage space. The units benefit from a small kitchenette, WC's and small office at first floor. Along with a larger stock room at first floor. The unit benefits from loading access to the rear via Church Lane. The unit benefits from the following specification: