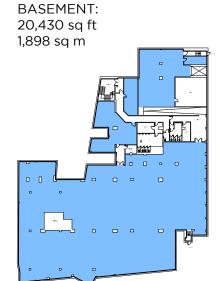

### **GROSS INTERNAL AREA**

GROUND FLOOR: 19,278 sq ft

#### **DESCRIPTION**

Rear Servicing with goods lift between floors.