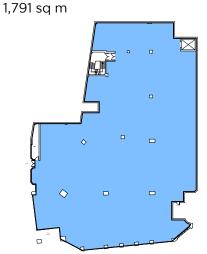

### **GROSS INTERNAL AREA**

GROUND FLOOR: 19,278 sq ft

#### **DESCRIPTION**

Rear Servicing with goods lift between floors.