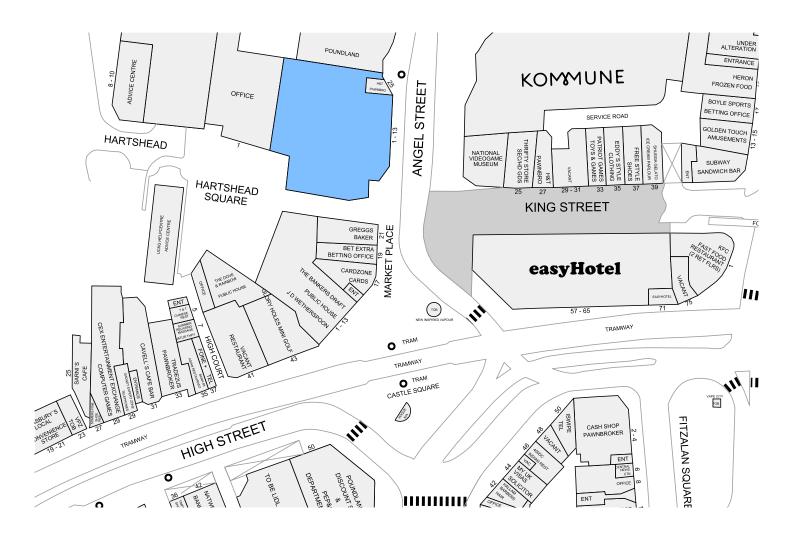

#### LOCATION

Adjacent Premier Inn and opposite easyHotel and Kommune Street Food Hall with other occupiers close by including Wetherspoons, Glory Holes, Lidl and Poundland.

Excellent public transport links via bus and tram.

NCP multi-storey car park to the rear.