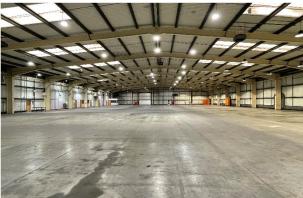

## Description

The detached unit, now extended, offers a good specification as follows:

- 6m internal eaves height
- LED lighting and warehouse heating
- Level access loading with canopy
- Dedicated loading yard
- Separate parking area
- Single storey office/canteen/welfare facilities

#### **Accommodation**

Measured to provide Gross Internal Area:

| Description        | SQ M       | SQ FT        |
|--------------------|------------|--------------|
| Workshop/Warehouse | 3,387      | 36,462       |
| Office/Ancillary   | 197        | 2,116        |
| Total              | 3,584 sq m | 38,578 sq ft |