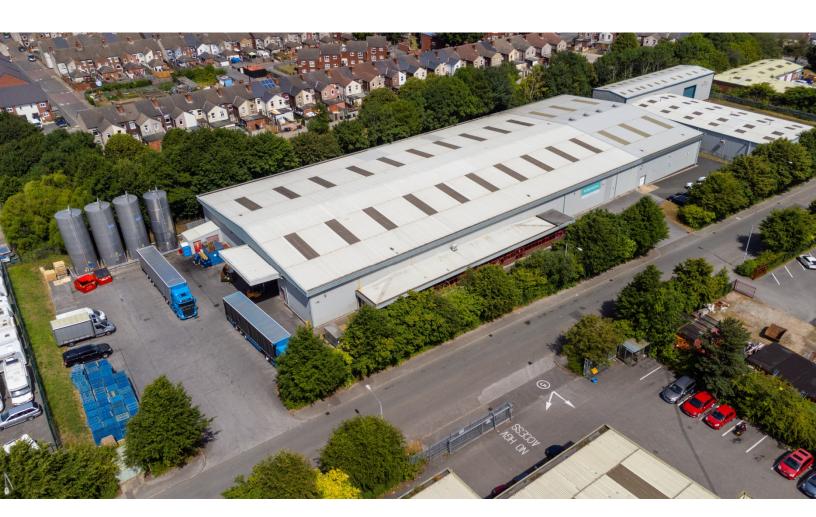

# TO LET (MAY SELL)

Brierley Park Close Sutton in Ashfield, Nottinghamshire NG17 3FW

#### Location

Brierley Park Close is positioned a short drive from the A38 providing excellent access to Mansfield (4 miles) and J28 of the M1 (6 miles). Positioned in the Ashfield Borough the location offers great exposure to the towns of Sutton-in-Ashfield and Kirkby-in-Ashfield to benefit from the labour resource and public transport connections.

## Description

The detached unit, now extended, offers a good specification as follows:

- 6m internal eaves height
- LED lighting and warehouse heating
- Level access loading with canopy
- Dedicated loading yard
- Separate parking area
- Single storey office/canteen/welfare facilities