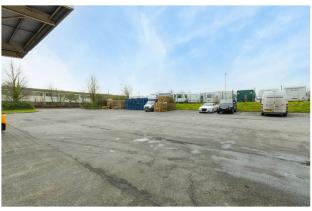

## Description

The detached unit, now extended, offers a good specification as follows:

- 6m internal eaves height
- LED lighting and warehouse heating
- Level access loading with canopy
- Dedicated loading yard
- Separate parking area
- Single storey office/canteen/welfare facilities