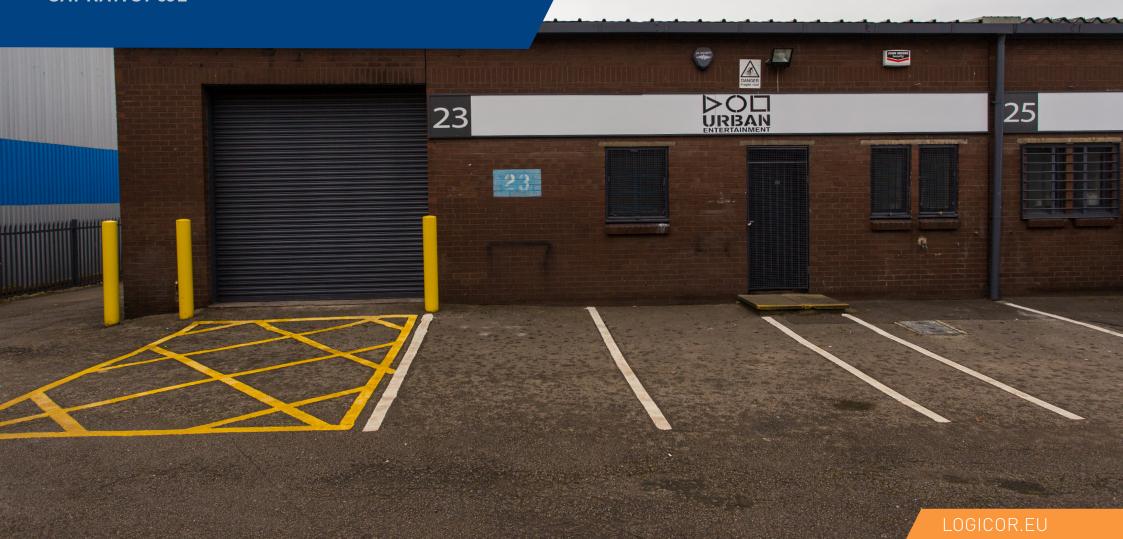

## **ENTERPRISE PARK**

**INDUSTRIAL ESTATE** 

Situated adjacent to the Supertram route, Enterprise Park Industrial Estate is located approximately 3 miles to the north east of Sheffield City Centre.

Enterprise Park is situated in an established commercial location and offers a range of high-quality, modern warehouse/industrial units on a secure fenced estate. Accessed from Arras Street, the units benefit from three-phase power supply, LED lighting, allocated parking and well proportioned shared yard areas.

#### **SPECIFICATION**

Allocated parking

3 phase power supply

Individual EPC available on request

Secure estate with fence and lockable gates

Generous yard area

LED lighting

ENTERPRISE PARK INDUSTRIAL ESTATE