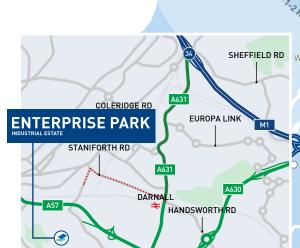

## STRATEGIC LOGISTICS LOCATION

Enterprise Park is located just off the Attercliffe Road (A1678) one of the main routes into the city. Sheffield Parkway (A57) is also in close proximity. Access to the M1 is via junction 34 and is within 2 miles of the estate. Sheffield Airport is located with a 30 minute drive time while nearby Darnall station offers regular and direct services to Sheffield and Lincoln Central.

M1: 2 MILES, 6 MINUTES
M18: 8.9 MILES, 14 MINUTES
A1(M): 16.9 MILES, 22 MINUTES

**M62:** 28.1 MILES. 34 MINUTES

DRIVE TIME TO **SHEFFIELD AIRPORT** IS APPROXIMATELY **22.5 MILES, 30 MINUTES** 

S TES

DARNALL: 1.3 MILES, 6 MINUTES
SHEFFIELD: 1.9 MILES, 7 MINUTES
WOODHOUSE: 5 MILES, 10 MINUTES
MEADOWHALL: 2.8 MILES, 7 MINUTES