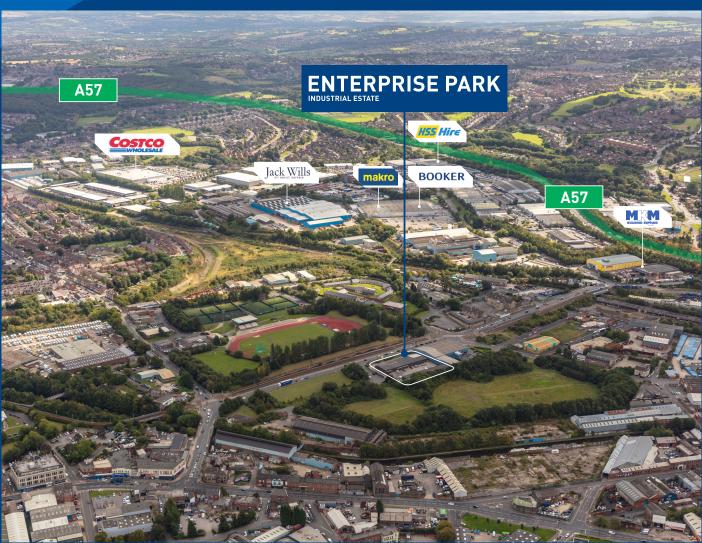

## STRATEGIC LOGISTICS LOCATION

Enterprise Park is located just off the Attercliffe Road (A1678) one of the main routes into the city. Sheffield Parkway (A57) is also in close proximity. Access to the M1 is via junction 34 and is within 2 miles of the estate. Sheffield Airport is located with a 30 minute drive time while nearby Darnall station offers regular and direct services to Sheffield and Lincoln Central.

M1: 2 MILES, 6 MINUTES
M18: 8.9 MILES, 14 MINUTES
A1(M): 16.9 MILES, 22 MINUTES

**M62:** 28.1 MILES. 34 MINUTES

DRIVE TIME TO **SHEFFIELD AIRPORT** IS APPROXIMATELY **22.5 MILES, 30 MINUTES** 

S TES

DARNALL: 1.3 MILES, 6 MINUTES
SHEFFIELD: 1.9 MILES, 7 MINUTES
WOODHOUSE: 5 MILES, 10 MINUTES
MEADOWHALL: 2.8 MILES, 7 MINUTES

**SHEFFIELD:** 2.8 MILES, 9 MINUTES

MANCHESTER: 40.2 MILES, 1 HOUR 22 MINUTES

**NOTTINGHAM:** 42.5 MILES, 51 MINUTES **LIVERPOOL:** 101 MILES, 1 HOUR 58 MINUTES

Misrepresentation Act 1967:

Whilst all the information in these particulars is believed to be correct, neither the agent nor their client guarantee its accuracy nor is it intended to form part of any contract. All areas quoted are approximate. November 2022.