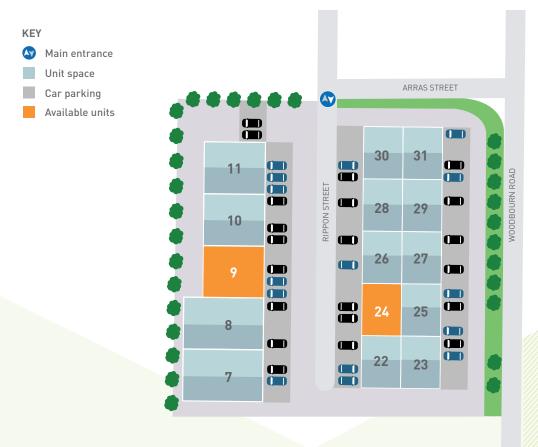

## **ENTERPRISE PARK**

**INDUSTRIAL ESTATE** 

Situated adjacent to the Supertram route, Enterprise Park Industrial Estate is located approximately 3 miles to the north east of Sheffield City Centre.

Enterprise Park is situated in an established commercial location and offers a range of high-quality, modern warehouse/industrial units on a secure fenced estate. Accessed from Arras Street, the units benefit from three-phase power supply, LED lighting, allocated parking and well proportioned shared yard areas.

### **ACCOMMODATION**

| UNIT | SQ FT | SQ M  |
|------|-------|-------|
| 9    | 1,693 | 152.3 |
| 24   | 1,125 | 104.5 |

#### **SPECIFICATION**

Allocated parking

3 phase power supply

Individual EPC available on request

Secure estate with fence and lockable gates

Generous yard area

LED lighting

ENTERPRISE PARK INDUSTRIAL ESTATE