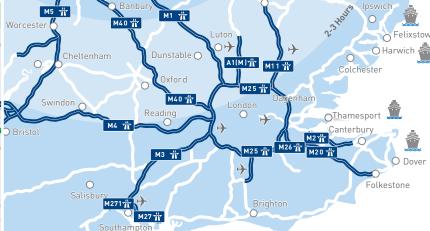

M1: 2 MILES, 6 MINUTES
M18: 8.9 MILES, 14 MINUTES
A1(M): 16.9 MILES, 22 MINUTES

**M62:** 28.1 MILES. 34 MINUTES

DRIVE TIME TO **SHEFFIELD AIRPORT** IS APPROXIMATELY **22.5 MILES, 30 MINUTES** 

S TES

DARNALL: 1.3 MILES, 6 MINUTES
SHEFFIELD: 1.9 MILES, 7 MINUTES
WOODHOUSE: 5 MILES, 10 MINUTES
MEADOWHALL: 2.8 MILES, 7 MINUTES

**SHEFFIELD:** 2.8 MILES, 9 MINUTES

MANCHESTER: 40.2 MILES, 1 HOUR 22 MINUTES

**NOTTINGHAM:** 42.5 MILES, 51 MINUTES **LIVERPOOL:** 101 MILES, 1 HOUR 58 MINUTES

Misrepresentation Act 1967:

Whilst all the information in these particulars is believed to be correct, neither the agent nor their client guarantee its accuracy nor is it intended to form part of any contract. All areas quoted are approximate. November 2022.