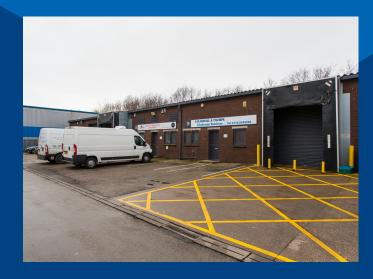

## **ENTERPRISE PARK**

**INDUSTRIAL ESTATE** 

Situated adjacent to the Supertram route, Enterprise Park Industrial Estate is located approximately 3 miles to the north east of Sheffield City Centre.

Enterprise Park is situated in an established commercial location and offers a range of high-quality, modern warehouse/industrial units on a secure fenced estate. Accessed from Arras Street, the units benefit from three-phase power supply, LED lighting, allocated parking and well proportioned shared yard areas.

#### **SPECIFICATION**

Allocated parking

3 phase power supply

Individual EPC available on request

Secure estate with fence and lockable gates

Generous yard area

LED lighting

ENTERPRISE PARK INDUSTRIAL ESTATE