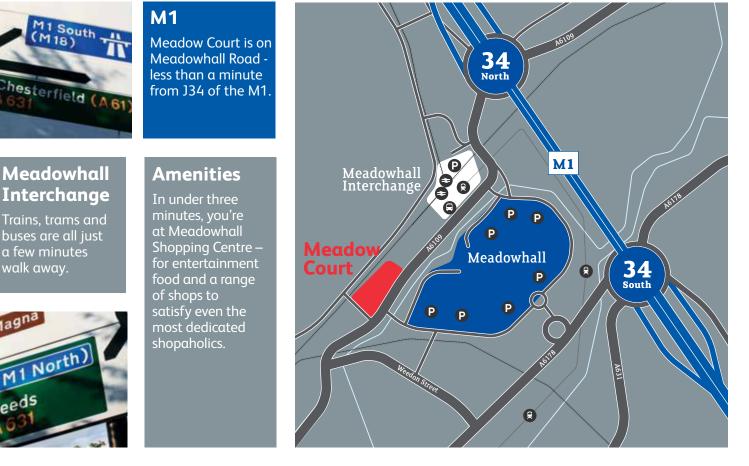

#### Flexibility

A range of accommodation from 750 sq ft (69.6 sq m). To purchase or to let (flexible terms).

**Location** Great accessibility, just one minute from the M1 (J34, Meadowhall).

#### Amenities

Excellent amenities and travel links at the adjacent Meadowhall Shopping Centre.

## Meadow Court provides attractive office space at affordable rates for a wide range of businesses.

Meadow Court is conveniently located opposite Meadowhall Shopping Centre - offering you a wealth of amenities, including full conference and meeting facilities, if ever the need arose.

### Getting to and from Meadow Court couldn't be simpler.

You'll also find Meadowhall Retail Park, Valley Centertainment, Ice Sheffield and Sheffield Arena all in the immediate vicinity.

PALACE CAPITAL plc

**Sat Nav** Find us at S9 1BX.

IMPORTANT NOTICE1. Particulars: These particulars are not an offer or contract, nor part of one. You should not rely on statements by Knight Frank LLP or CPP in the particulars or by word of mouth or in writing ("information") as being factually accurate about the property, its condition or its value. Neither Knight Frank LLP nor any other agent has any authority to make any representations about the property, and accordingly any information given is entirely without responsibility on the part of the agents, seller(s) or lessor(s). 2. Photos etc: The photographs show only certain parts of the property as they appeared at the time they were taken. Areas, measurements and distances given are approximate only. 3. Regulations etc. Any reference to alterations to, or use of, any part of the property dees not mean that any necessary planning, building regulations or other consent has been obtained. A buyer or lessee must find out by inspection or in other ways that these matters have been properly dealt with and that all information is correct. 4. VAT: The VAT position relating to the property may change without notice. Knight Frank LLP is a limited liability partnership registered in England with registered number OC305934. Our registered office is 55 Baker Street, London, W1U 8AN, where you may look at a list of members' names. February 2014. Designed and produced by TheBlackEyeProject.co.uk