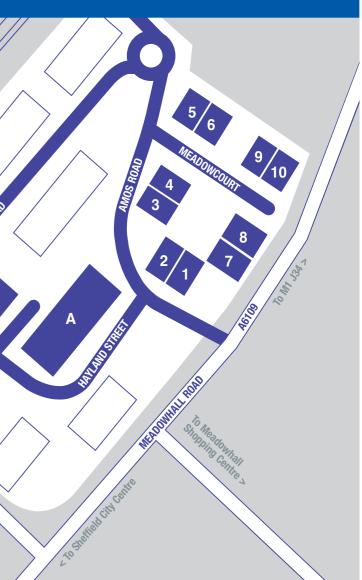

#### Flexibility

A range of accommodation from 750 sq ft (69.6 sq m). To purchase or to let (flexible terms).

**Location** Great accessibility, just one minute from the M1 (J34, Meadowhall).

#### Amenities

Excellent amenities and travel links at the adjacent Meadowhall Shopping Centre.