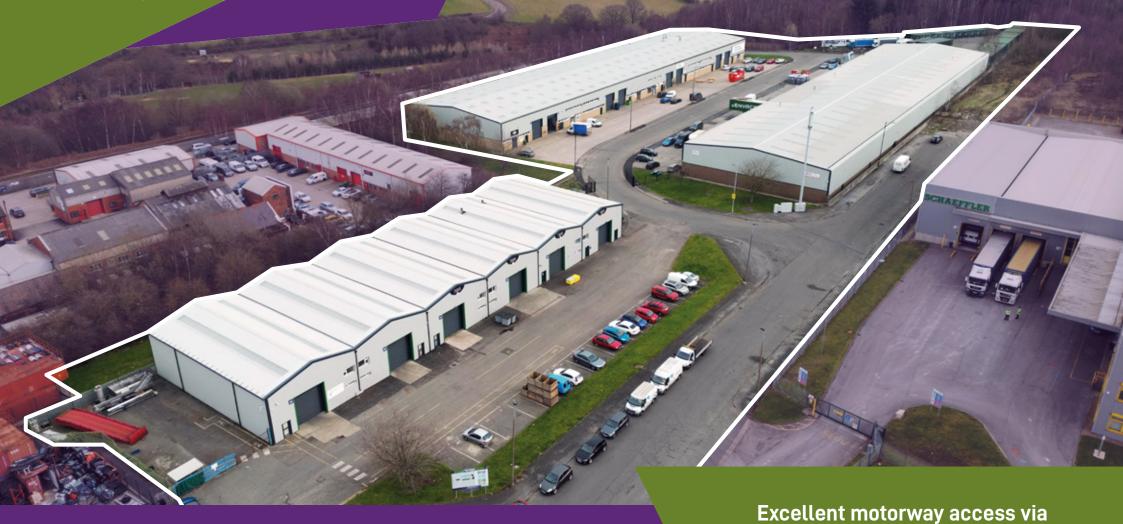

## **Description**

Waleswood Industrial Estate is a well-established estate with 22 industrial / warehouse units spread across three terraced blocks, totalling 112,636 sq ft (10,464 sq m).

The estate offers modern refurbished industrial / warehouse units, ranging from 3,227 sq ft to 16,662 sq ft (299.8 sq m - 1,547.95 sq m).

### Location

Waleswood Industrial Estate occupies an ideal position within South Yorkshire, at the boundary of Sheffield and Rotherham.

The estate is well placed, benefitting from easy access into Sheffield via the A57 as well as excellent access to the M1 at Junction 31. The M1 / M18 interchange is a further 3 miles to the north.