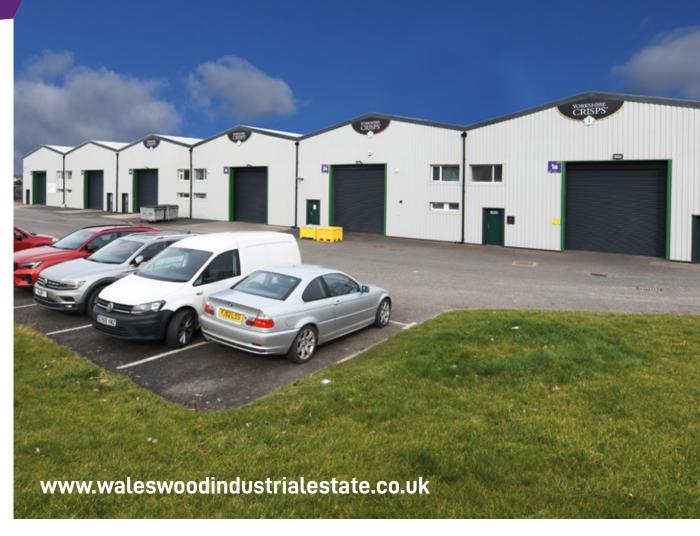

## **Description**

Waleswood Industrial Estate is a well-established estate with 22 industrial / warehouse units spread across three terraced blocks, totalling 112,636 sq ft (10,464 sq m).

The estate offers modern refurbished industrial / warehouse units, ranging from 3,227 sq ft to 16,662 sq ft (299.8 sq m - 1,547.95 sq m).

### Location

Waleswood Industrial Estate occupies an ideal position within South Yorkshire, at the boundary of Sheffield and Rotherham.

The estate is well placed, benefitting from easy access into Sheffield via the A57 as well as excellent access to the M1 at Junction 31. The M1 / M18 interchange is a further 3 miles to the north.