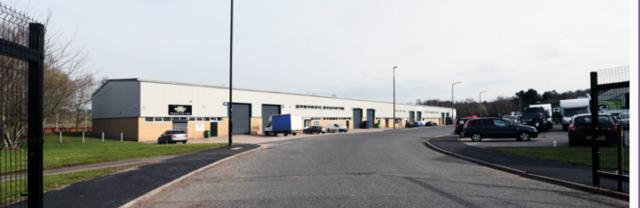

## **Description**

Waleswood Industrial Estate is a well-established estate with 22 industrial / warehouse units spread across three terraced blocks, totalling 112,636 sq ft (10,464 sq m).

The estate offers modern refurbished industrial / warehouse units, ranging from 3,227 sq ft to 16,662 sq ft (299.8 sq m - 1,547.95 sq m).

The estate is located near the entrance of Gulliver's Valley Theme Park Resort.

The estate has attracted both local and national occupiers.