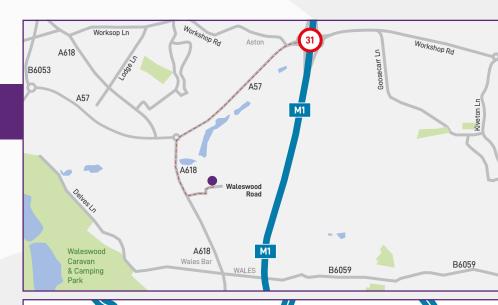

Junction 31 of the M1 motorway

Wales Bar, Rotherham, S26 5PY

## SAT NAV: S26 5PY

### Location

Waleswood Industrial Estate occupies an ideal position within South Yorkshire, at the boundary of Sheffield and Rotherham.

The estate is well placed, benefitting from easy access into Sheffield via the A57 as well as excellent access to the M1 at Junction 31. The M1 / M18 interchange is a further 3 miles to the north.