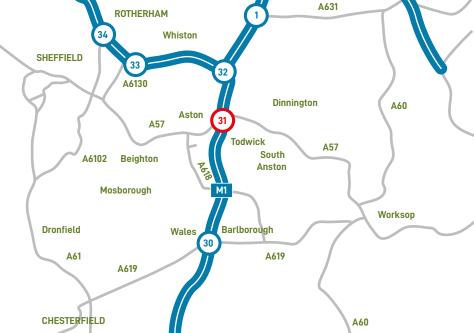

Junction 31 of the M1 motorway

Wales Bar, Rotherham, S26 5PY

### Location

Waleswood Industrial Estate occupies an ideal position within South Yorkshire, at the boundary of Sheffield and Rotherham.

The estate is well placed, benefitting from easy access into Sheffield via the A57 as well as excellent access to the M1 at Junction 31. The M1 / M18 interchange is a further 3 miles to the north.