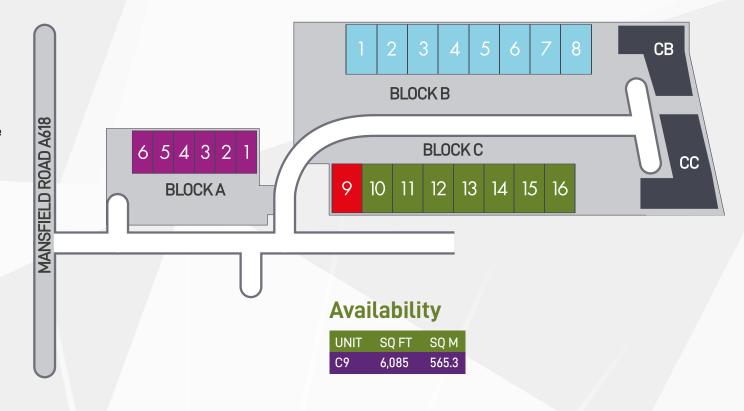

## **Description**

Waleswood Industrial Estate is a well-established estate with 22 industrial / warehouse units spread across three terraced blocks, totalling 112,636 sq ft (10,464 sq m).

The estate offers modern refurbished industrial / warehouse units, ranging from 3,227 sq ft to 16,662 sq ft (299.8 sq m - 1,547.95 sq m).

## **Unit C9**

Lorem ipsum dolor sit amet, consectetuer adipiscing elit, sed diam nonummy nibh euismod tincidunt ut laoreet dolore magna aliquam erat volutpat. Ut wisi enim ad minim veniam, quis nostrud exerci tation ullamcorper suscipit lobortis nisl ut aliquip ex ea commodo consequat. Duis autem vel eum iriure dolor in hendrerit in vulputate velit esse molestie consequat, vel illum dolore eu feugiat nulla facilisis at vero.