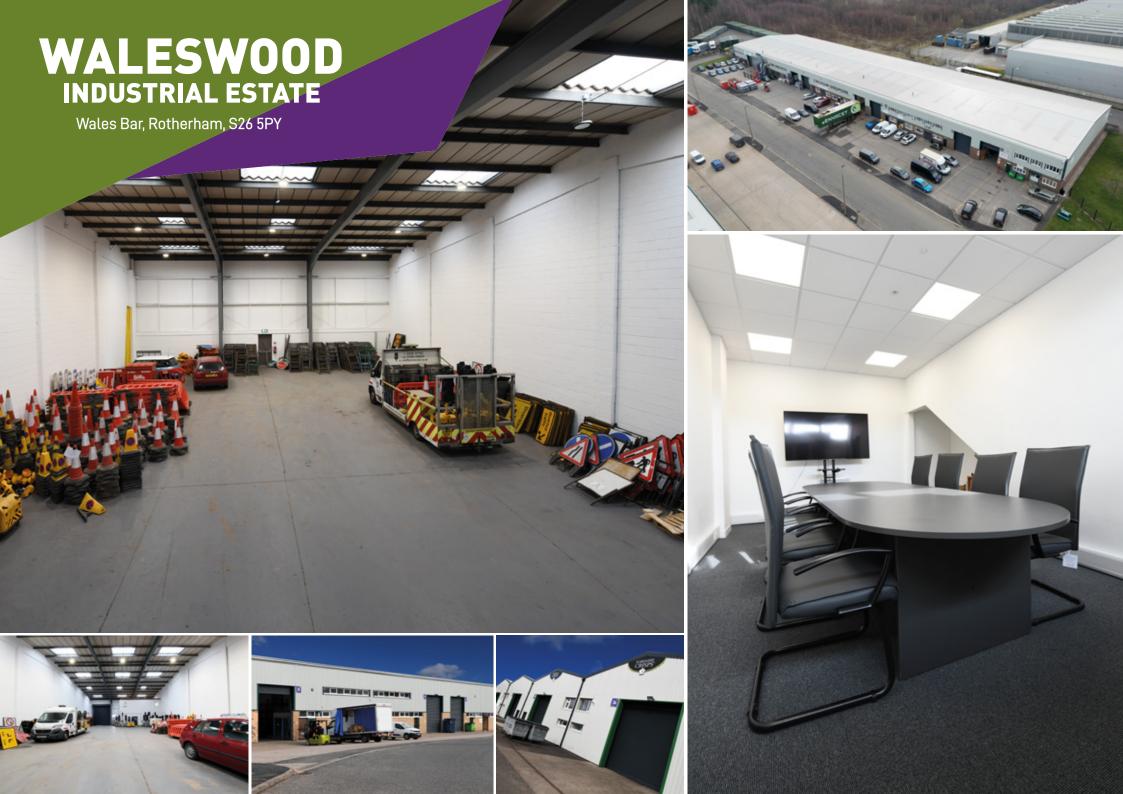

## **Description**

Waleswood Industrial Estate is a well-established estate with 22 industrial / warehouse units spread across three terraced blocks, totalling 112,636 sq ft (10,464 sq m).

The estate offers modern refurbished industrial / warehouse units, ranging from 3,227 sq ft to 16,662 sq ft (299.8 sq m - 1,547.95 sq m).

The estate is located near the entrance of Gulliver's Valley Theme Park Resort.

The estate has attracted both local and national occupiers.

## **Unit C9**

Lorem ipsum dolor sit amet, consectetuer adipiscing elit, sed diam nonummy nibh euismod tincidunt ut laoreet dolore magna aliquam erat volutpat. Ut wisi enim ad minim veniam, quis nostrud exerci tation ullamcorper suscipit lobortis nisl ut aliquip ex ea commodo consequat. Duis autem vel eum iriure dolor in hendrerit in vulputate velit esse molestie consequat, vel illum dolore eu feugiat nulla facilisis at vero.