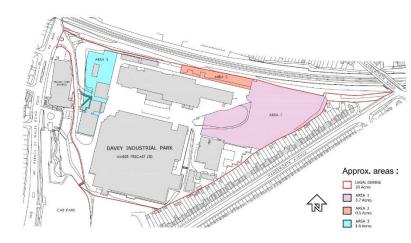

The open storage sections on the site are located at the front of the site for the smaller sections and to the rear for the large 3.7 acre site.

The site benefits from the following:-

- Fully secured site
- Additional office/warehouse space available
- Power

Area 1 – 3.3 acres Area 2 – 0.5 acres Area 3 – 1.4 acres