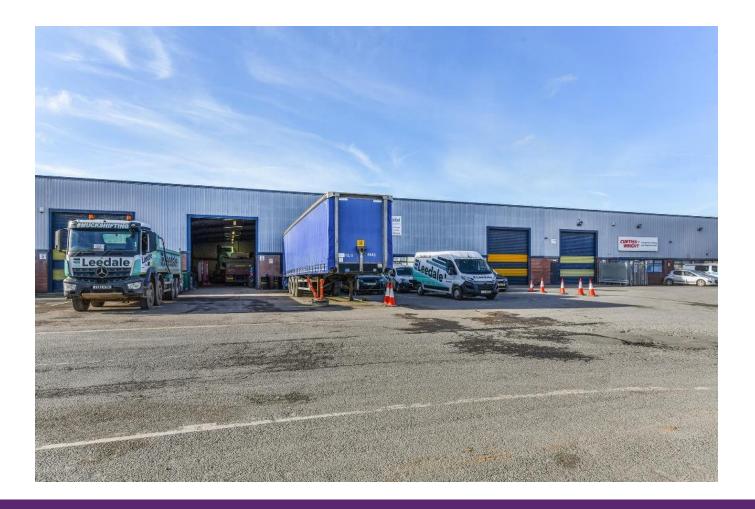

### **To Let**

Unit 3-4 Ecclesbourne Park Industrial Estate, Clover Nook Road Alfreton, DE55 4RF

# Industrial/Warehouse Unit Sizes 9,897 sq. ft. (920 sq. m)

- AVAILABLE MARCH 2024
- Modern Warehouse unit to be refurbished
- Large circulation areas and generous parking
- 5.5m eaves
- 2 full height ground level loading doors
- Convenient access to the A38 and J28 M1

#### Location

Ecclesbourne Park is situated on Clover Nook Road on the Cotes Park Industrial Estate which is accessed directly off the A38, providing dual carriageway access to Junction 28 of the M1.

The entrance to Ecclesbourne Park is via Clover Nook Road, which is the main spur road through the estate.