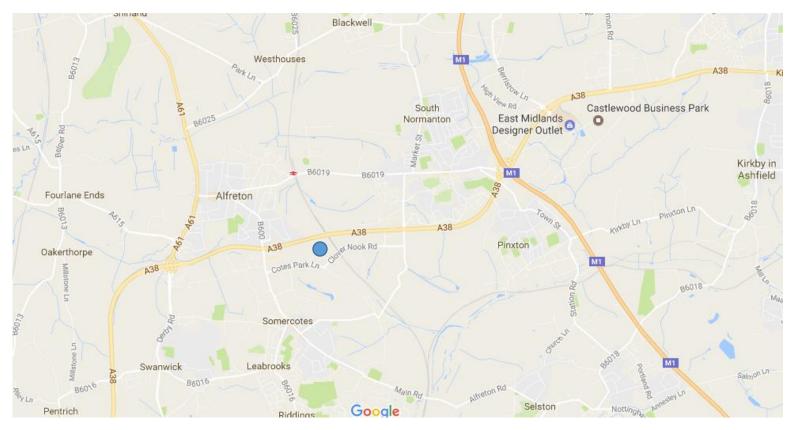

#### Location

Ecclesbourne Park is situated on Clover Nook Road on the Cotes Park Industrial Estate which is accessed directly off the A38, providing dual carriageway access to Junction 28 of the M1.

The entrance to Ecclesbourne Park is via Clover Nook Road, which is the main spur road through the estate.