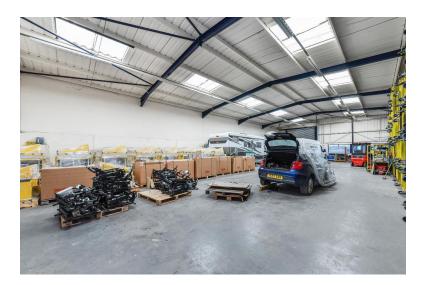

#### Description

This unit is finished to a modern standard including:

- 5.5m eaves height
- 2 Up and over loading doors
- WC's
- High bay lighting
- Loading and parking to the front
- Managed estate
- office content