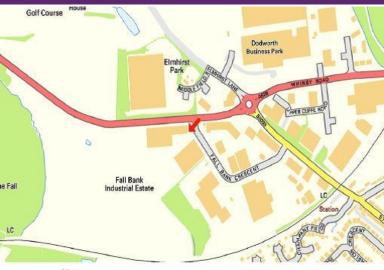

#### Location

The property is strategically situated less than 1 mile from J37 of the M1 motorway and just under 2.5 miles from Barnsley Town Centre. Unit H forms part of Fall Bank Industrial estate which is an established industrial location.

The property itself is accessed off Fall Bank Crescent which leads directly to J37 of the M1 motorway via Barnsley Road (A628).