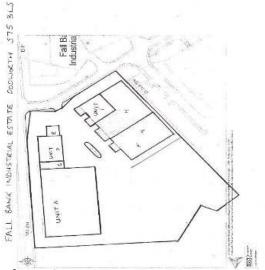

# To Let/May Sell

Unit H Fall Bank Industrial Estate Barnsley \$75 4LS

#### Location

The property is strategically situated less than 1 mile from J37 of the M1 motorway and just under 2.5 miles from Barnsley Town Centre. Unit H forms part of Fall Bank Industrial estate which is an established industrial location.