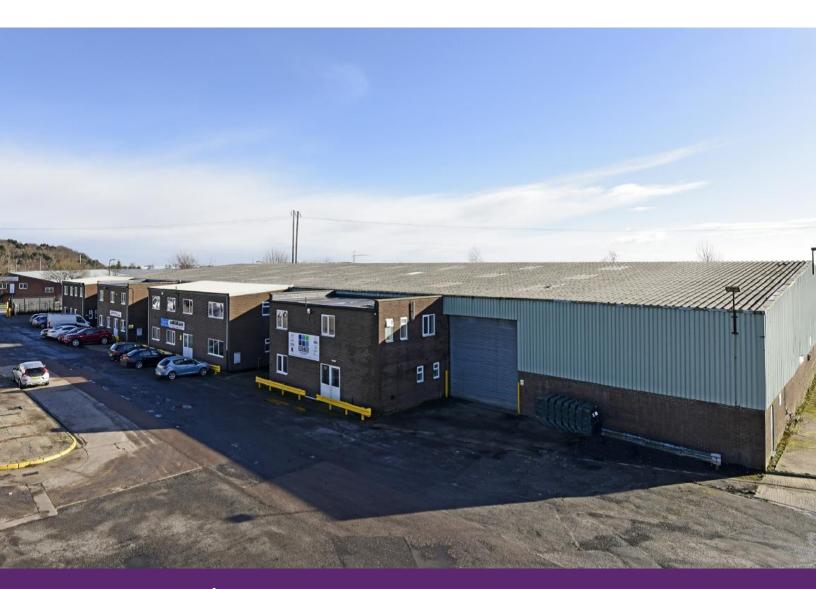

# To Let/May Sell

Unit H Fall Bank Industrial Estate Barnsley \$75 4LS

#### Location

The property is strategically situated less than 1 mile from J37 of the M1 motorway and just under 2.5 miles from Barnsley Town Centre. Unit H forms part of Fall Bank Industrial estate which is an established industrial location.

# Description

The property comprises a mid-terraced industrial/warehouse premises which benefits from the following specification:

- Eaves height of 6 m
- Secure Estate
- G & FF Office Accommodation