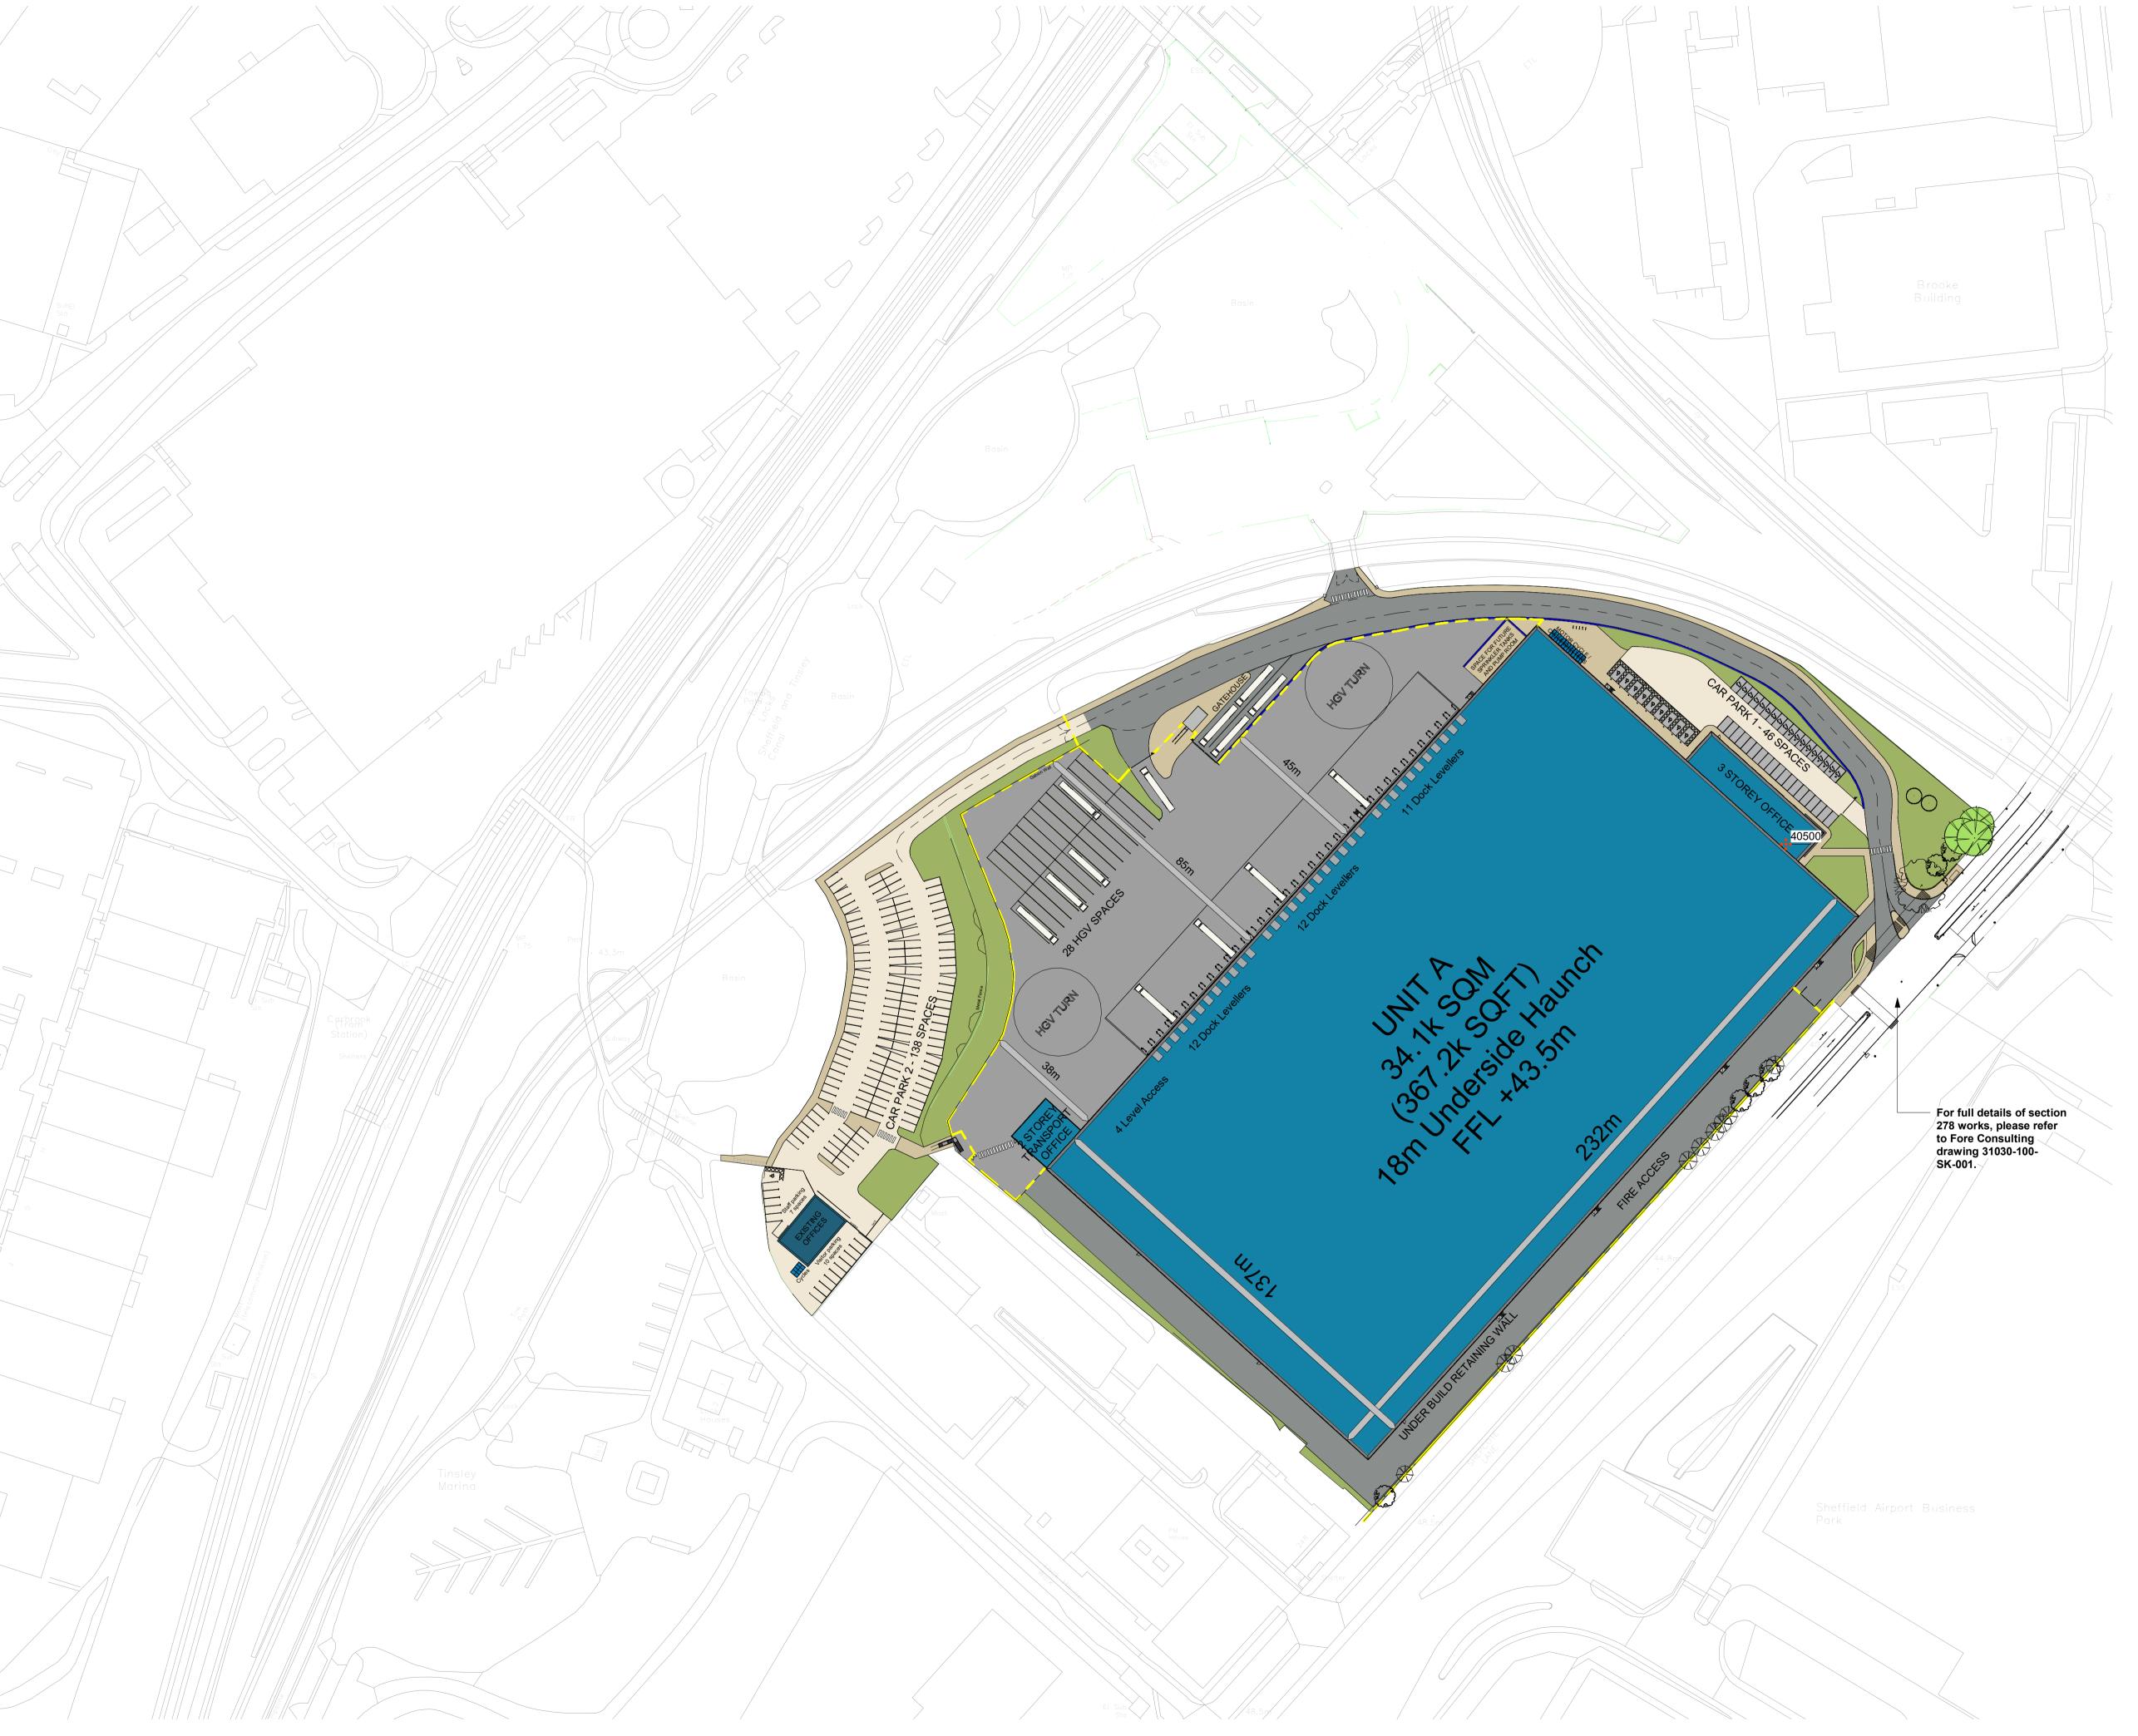

APPLICATION BOUNDARY

| Area Schedule (GIA) |           |           |  |  |
|---------------------|-----------|-----------|--|--|
| Name                | Area (m)  | Area (ft) |  |  |
| UNIT A              |           |           |  |  |
| GATEHOUSE           | 25.09     | 270       |  |  |
| OFFICE              | 586.17    | 6,310     |  |  |
| OFFICE LEVEL 1      | 568.99    | 6,125     |  |  |
| OFFICE LEVEL 2      | 597.03    | 6,426     |  |  |
| TRANSPORT OFFICE    | 238.45    | 2,567     |  |  |
| TRANSPORT OFFICE L1 | 238.40    | 2,566     |  |  |
| WAREHOUSE           | 31,860.84 | 342,947   |  |  |
|                     | 34,114.98 | 367,211   |  |  |

| Car Parking Schedu | ıle   |
|--------------------|-------|
| Type               | Count |

| CAR PARK 1                                   |  |
|----------------------------------------------|--|
| Parking Car - 2.5 x 5m                       |  |
| Parking Car - 2.5 x 5m - E-Vehicle (Active)  |  |
| Parking Car - 2.5 x 5m - E-Vehicle (Passive) |  |
| Parking Car - Accessible Space               |  |
| CAR PARK 1: 46                               |  |

| CAR PARK 2             |     |
|------------------------|-----|
| Parking Car - 2.5 x 5m | 138 |
| CAR PARK 2: 138        |     |
| Grand total: 184       |     |

| Motorcycle & Bicycle Spaces Schedule |          |           |
|--------------------------------------|----------|-----------|
|                                      | Spaces   |           |
| Type Comments                        | Required | Available |

| UNIT A                        |    |    |
|-------------------------------|----|----|
| 5 Bicycle Hoop (Short Stay)   | 8  | 8  |
| 2 Bicycle Shelter (Long Stay) | 15 | 20 |
| 1 Motorcycle Shelter          | 5  | 5  |

PROPOSED SITE PLAN

5094 CA 00 00 DR A 00051 P1

PROPOSED SITE PLAN

1:1000