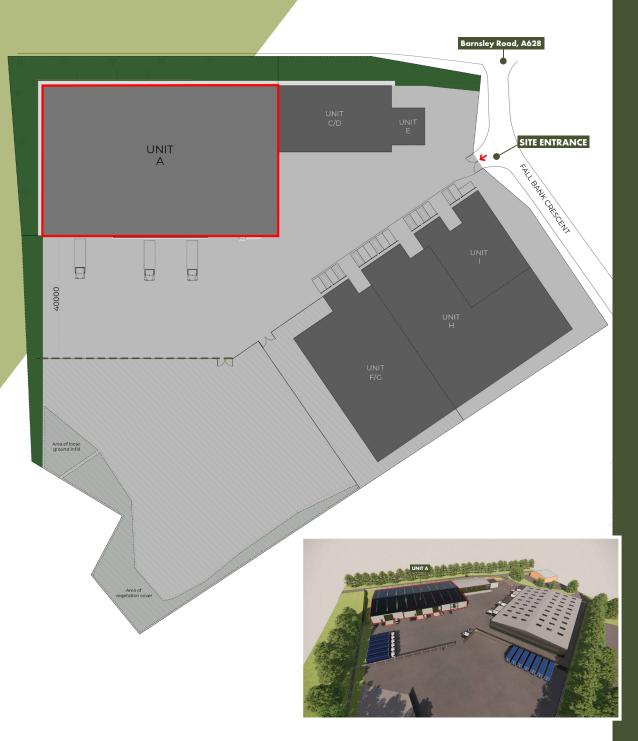

## **LOCATION**

The property is situated within the highly popular Fallbank Industrial Estate, which is strategically situated less than 1 mile from Junction 37 of the M1 Motorway and just under 2.5 miles from Barnsley Town Centre.

Fallbank Industrial Estate itself is accessed off Fallbank Crescent, which leads directly to Junction 37 of the M1 Motorway via Barnsley Road (A628).