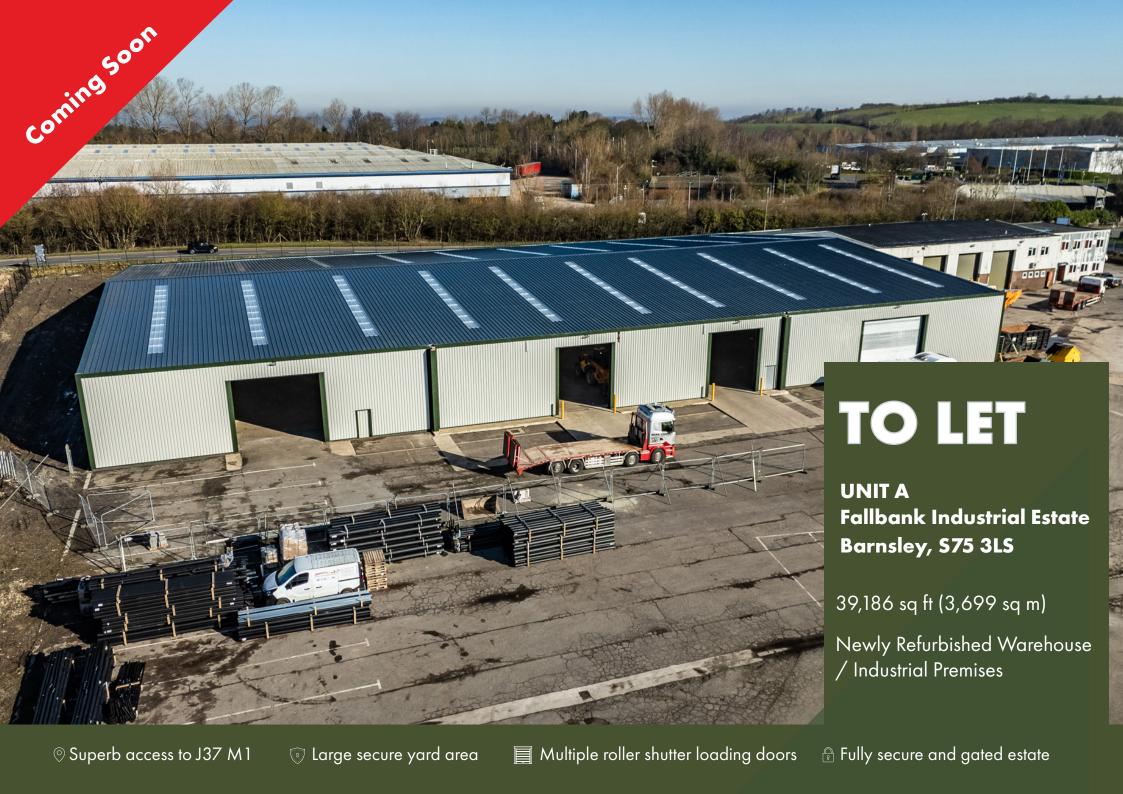

The property is being fully refurbished and will compromise an extremely modern industrial/ warehouse facility, which will benefit from the following specification:

Eaves height of 6 metres

Large secure yard and loading area

Electrically operated ground level roller shutter doors

Fully secure and gated estate

Superb access to Junction 37 of the M1 Motorway and Barnsley Town Centre

EV Charging provision

Power - TBC

Up to 40 metre yard depth