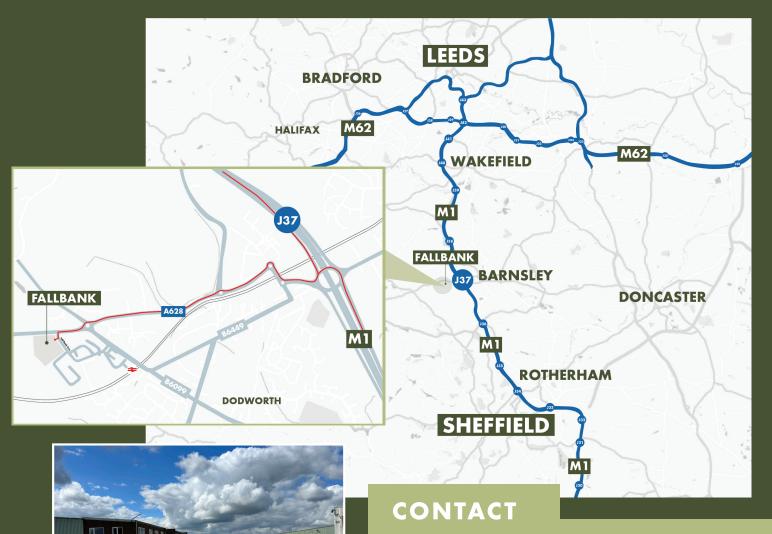

## **LOCATION**

The property is situated within the highly popular Fallbank Industrial Estate, which is strategically situated less than 1 mile from Junction 37 of the M1 Motorway and just under 2.5 miles from Barnsley Town Centre.

Fallbank Industrial Estate itself is accessed off Fallbank Crescent, which leads directly to Junction 37 of the M1 Motorway via Barnsley Road (A628).

## TIME/MILES TO:

Leeds 37 minutes (23.4 miles)

Sheffield 33 minutes (15.7 miles)