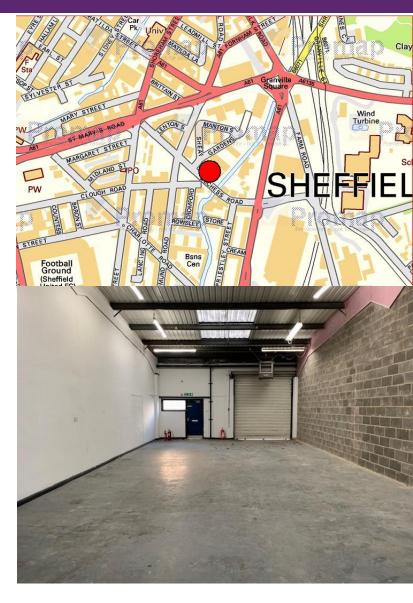

#### Location

The subject property forms part of a multi-let industrial / warehouse estate, situated to the South Side of Sheffield, approximately 0.5 miles from Sheffield Centre. Riverside Park/Sheaf Gardens is easily accessible, being located just off the A61 (Queens Road) along Duchess Road.

#### Description

The accommodation forms part of a small development of 19 industrial units, known as Riverside Park and Sheaf Gardens. Sheaf Gardens is arranged in two terraces, situated along a central yard. Unit 5 is a mid terraced unit of steel portal frame construction, set beneath a pitched roof, with brick and steel profile clad elevations. The accommodation is accessed via a personnel entrance, leading into the warehouse area. There are toilet facilities to the rear of the unit.