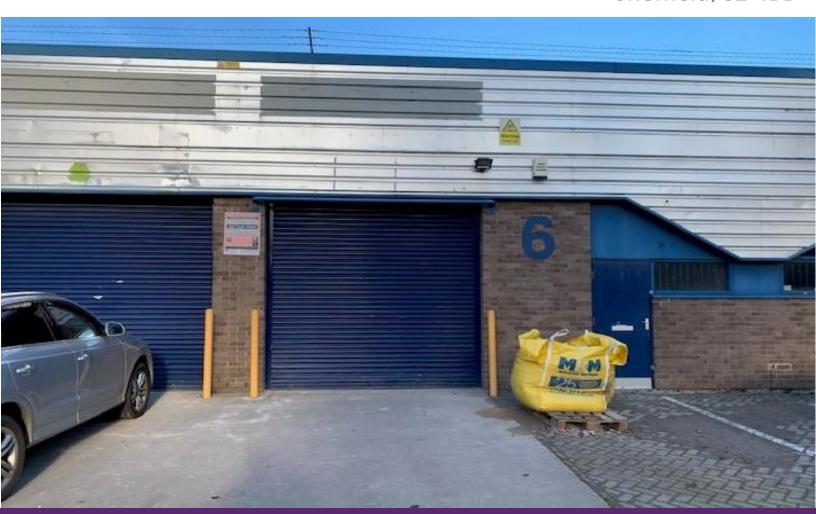

#### Description

The accommodation forms part of a small development of 19 industrial units, known as Riverside Park and Sheaf Gardens. Sheaf Gardens is arranged in two terraces, situated along a central yard. Unit 5 is a mid terraced unit of steel portal frame construction, set beneath a pitched roof, with brick and steel profile clad elevations. The accommodation is accessed via a personnel entrance, leading into the warehouse area. There are toilet facilities to the rear of the unit.

The accommodation provides a full height roller shutter loading door with external shared parking/yard area.