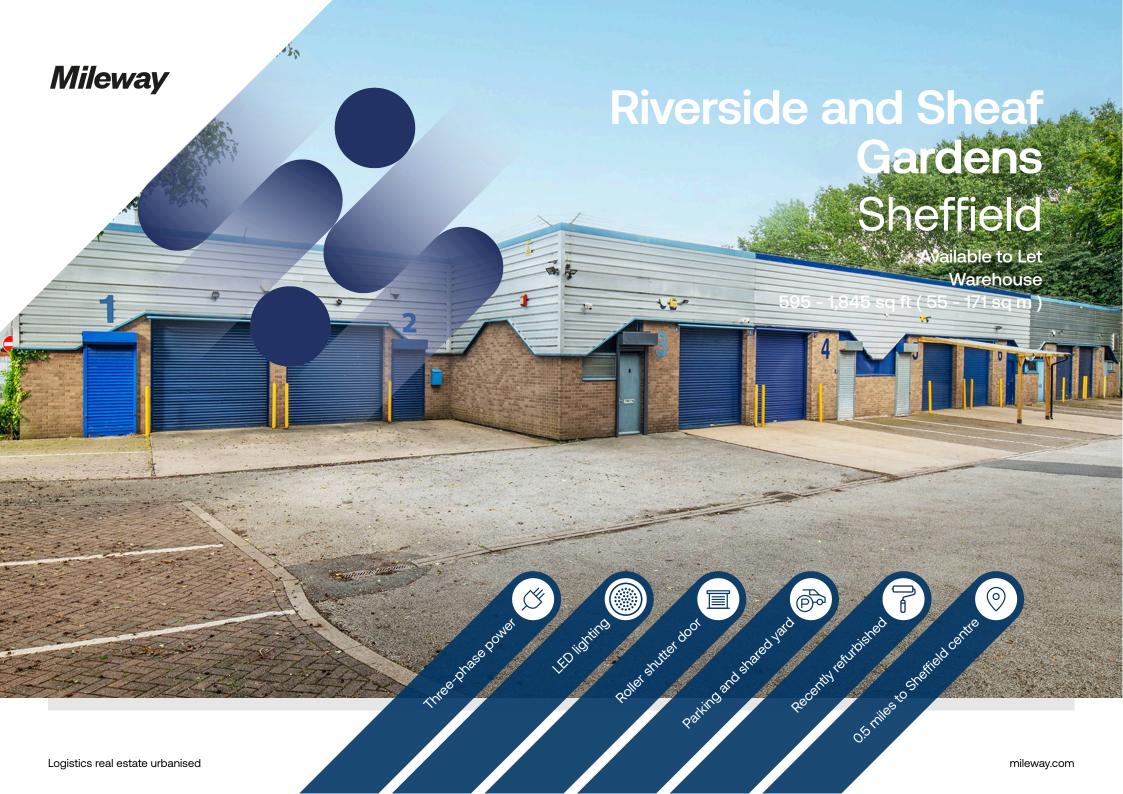

# **Riverside and Sheaf Gardens**

Sheaf Gardens 1-8, Riverside Park 1-11, Duchess Road Sheffield S2 4BB

### Description

The accommodation forms part of a small development of 19 industrial units, known as Riverside Park and Sheaf Gardens.

Sheaf Gardens is arranged in two terraces, situated along a central yard. The mid-terraced units are of steel portal frame construction, set beneath a pitched roof, with brick and steel profile clad elevations. The accommodation is accessed via a personnel entrance and full height roller shutter door, leading into the warehouse area. The unit recently refurbished includes LED lighting and three-phase power and toilet facilities to the rear of the unit.

The estate has 24-hour access with external shared parking/yard

### Location

The units form part of a multi-let industrial / warehouse estate, situated to the South side of Sheffield, approximately 0.5 miles from Sheffield Centre. Riverside Park/Sheaf Gardens is easily accessible, being located just off the A61 (Queens Road) along Duchess Road.