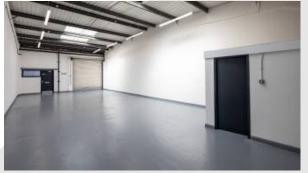

### Description

The accommodation forms part of a small development of 19 industrial units, known as Riverside Park and Sheaf Gardens.

Sheaf Gardens is arranged in two terraces, situated along a central yard. The mid-terraced units are of steel portal frame construction, set beneath a pitched roof, with brick and steel profile clad elevations. The accommodation is accessed via a personnel entrance and full height roller shutter door, leading into the warehouse area. The unit recently refurbished includes LED lighting and three-phase power and toilet facilities to the rear of the unit.