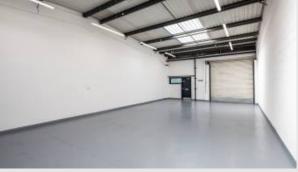

### Description

The accommodation forms part of a small development of 19 industrial units, known as Riverside Park and Sheaf Gardens.

Sheaf Gardens is arranged in two terraces, situated along a central yard. The mid-terraced units are of steel portal frame construction, set beneath a pitched roof, with brick and steel profile clad elevations. The accommodation is accessed via a personnel entrance and full height roller shutter door, leading into the warehouse area. The unit recently refurbished includes LED lighting and three-phase power and toilet facilities to the rear of the unit.