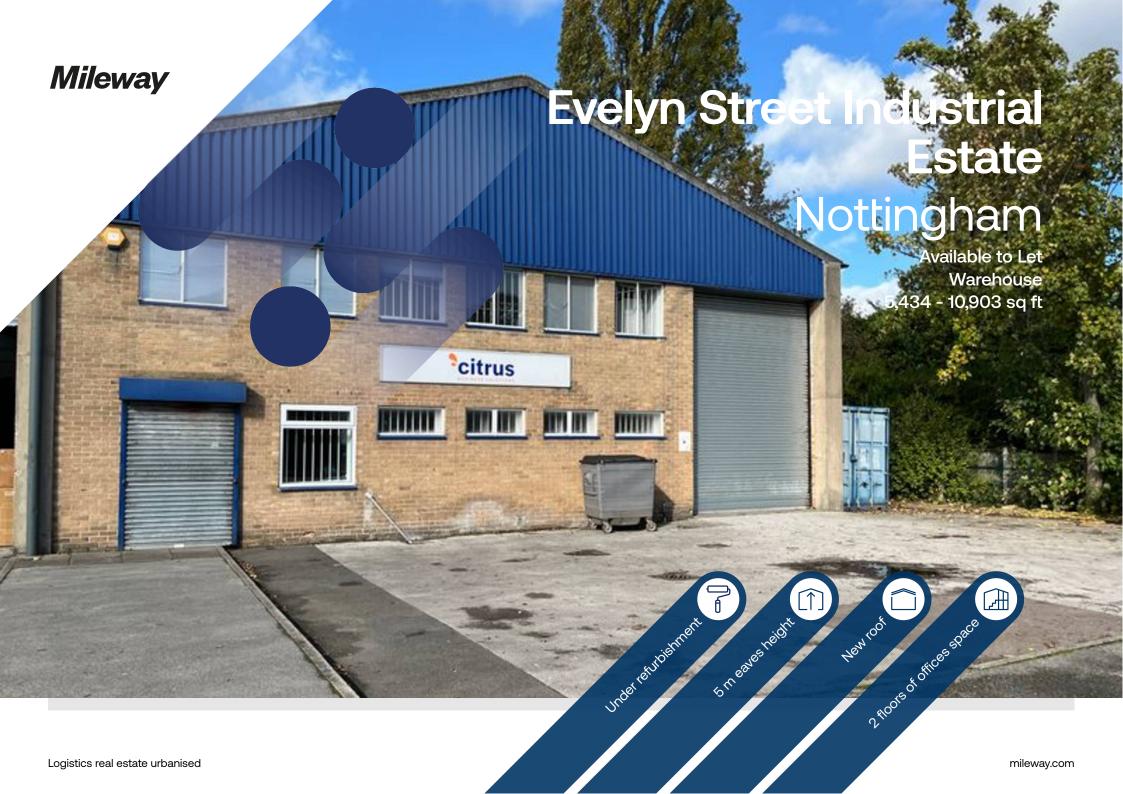

# **Evelyn Street Industrial Estate**

47 Evelyn Street, Nottingham, NG9 2EU

## Description

End of terrace warehouse unit to be fully refurbished warehouse offering a level loading roller shutter door, 5 m eaves height, solid concrete flooring, three-phase electricity, LED lighting, translucent roof lights and gas hot air heaters. The property benefits from office space to the ground and first floor as well as kitchen and WC facilities. Externally, the unit benefits from car parking and loading areas.

Image depicts a visual representation of a warehouse refurbished to Mileway standards. This photograph is a to give potential customers a visual of the predicted quality of the warehouse refurbishment underway.