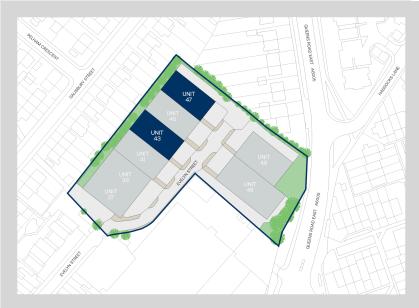

## Accommodation:

| Unit    | Property Type | Size (sq ft) | Availability | Rent       |
|---------|---------------|--------------|--------------|------------|
| Unit 43 | Warehouse     | 5,434        | 01/09/2025   | POA        |
| Unit 47 | Warehouse     | 5,469        | Under offer  | £3,875 PCM |
| Total   |               | 10,903       |              |            |