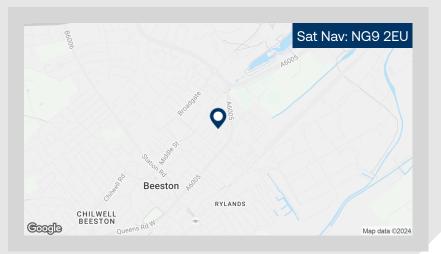

#### Location

Evelyn Street Industrial Estate is an established industrial/ warehousing location approximately 4.1 miles southwest of Nottingham City Centre. The A52 provides a direct link to Nottingham's Inner Ring Road and Junction 25 of the M1 which is approximately 6 miles west of the property.