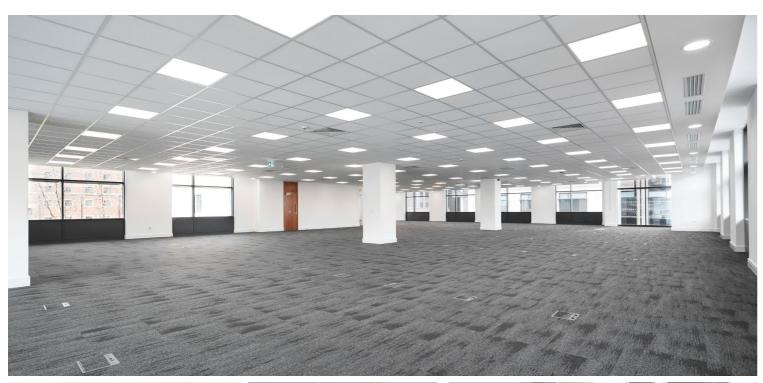

# PROMINENT CONNECTED SPACIOUS THE SQUARE

The Square comprises a six storey office building which has been refurbished to provide high specification accommodation, including the following features;

BREEAM 'VERY GOOD'

FOUR PIPE FAN COIL AIR CONDITIONING

SUSPENDED CEILINGS

2 x 13-PERSON PASSENGER LIFTS

LED LIGHTING ON 2ND FLOOR

2.7M FLOOR TO CEILING HEIGHT

DDA COMPLIANT

FULL ACCESS RAISED FLOORS