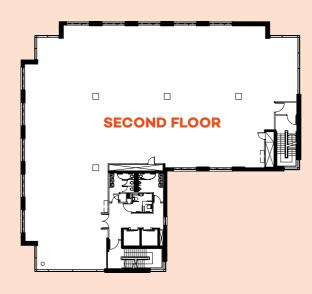

# PROMINENT CONNECTED SPACIOUS THE SQUARE

The Square comprises a six storey office building which has been refurbished to provide high specification accommodation, including the following features;

BREEAM 'VERY GOOD'

FOUR PIPE FAN COIL AIR CONDITIONING

SUSPENDED CEILINGS

2 x 13-PERSON PASSENGER LIFTS

LED LIGHTING ON 2ND FLOOR

2.7M FLOOR TO CEILING HEIGHT

DDA COMPLIANT

FULL ACCESS RAISED FLOORS