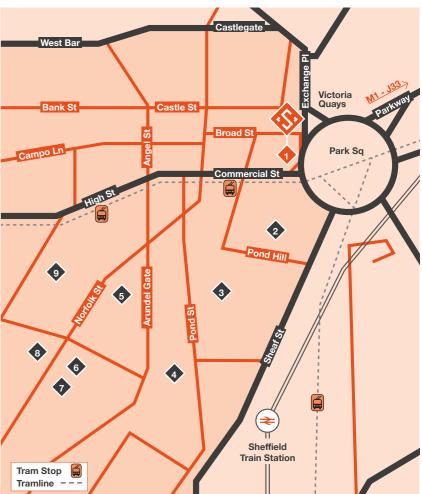

**AMONG THE TOP 10 MOST POPULOUS** CITIES OF UK, WITH A POPULATION OF 576,000.

A WELL CONNECTED **CITY WITH MANCHESTER UNDER** AN HOUR AWAY AND **LONDON TWO HOURS** BY TRAIN.

The building is situated within a five minute walk from the city centre and Sheffield railway station whilst also having direct M1 motorway access via A57 Sheffield Parkway.

- 2 Ponds Forge Sports Centre
- 3 Bus Interchange
- 4 Sheffield Hallam University
- 5 Crucible Theatre
- 6 Winter Gardens
- Millennium Gallery
- 8 Peace Gardens
- 9 Fargate

jeff.pearey@jll.com christabelle.day@jll.com