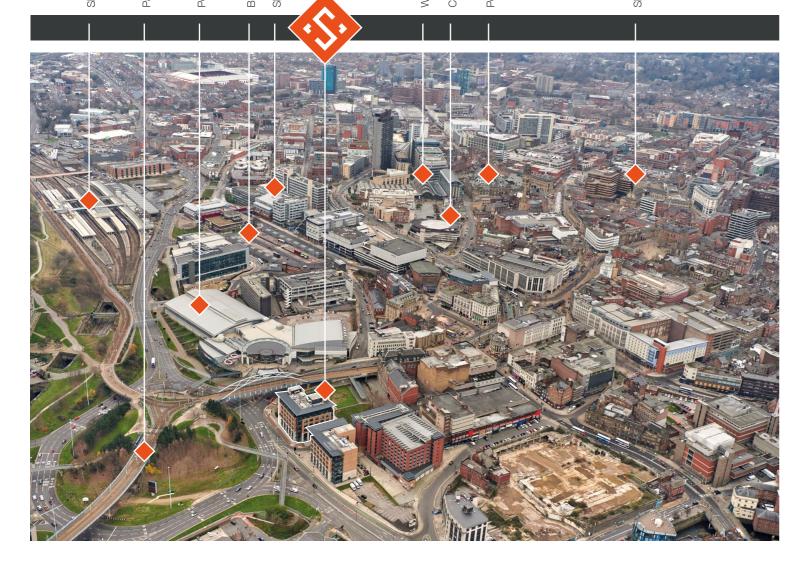

**AMONG THE TOP 10 MOST POPULOUS** CITIES OF UK, WITH A POPULATION OF 576,000.

A WELL CONNECTED **CITY WITH MANCHESTER UNDER** AN HOUR AWAY AND **LONDON TWO HOURS** BY TRAIN.

The building is situated within a five minute walk from the city centre and Sheffield railway station whilst also having direct M1 motorway access via A57 Sheffield Parkway.

- 2 Ponds Forge Sports Centre
- 3 Bus Interchange
- 4 Sheffield Hallam University
- 5 Crucible Theatre
- 6 Winter Gardens
- Millennium Gallery
- 8 Peace Gardens
- 9 Fargate

jeff.pearey@jll.com christabelle.day@jll.com