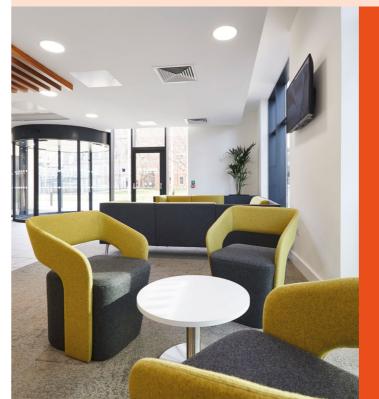

# PROMINENT CONNECTED SPACIOUS THE SQUARE

The Square comprises a six storey office building which has been refurbished to provide high specification accommodation, including the following features;

BREEAM 'VERY GOOD'

FOUR PIPE FAN COIL AIR CONDITIONING

SUSPENDED CEILINGS

2 x 13-PERSON PASSENGER LIFTS

LED LIGHTING ON 2ND FLOOR

2.7M FLOOR TO CEILING HEIGHT

DDA COMPLIANT

FULL ACCESS RAISED FLOORS