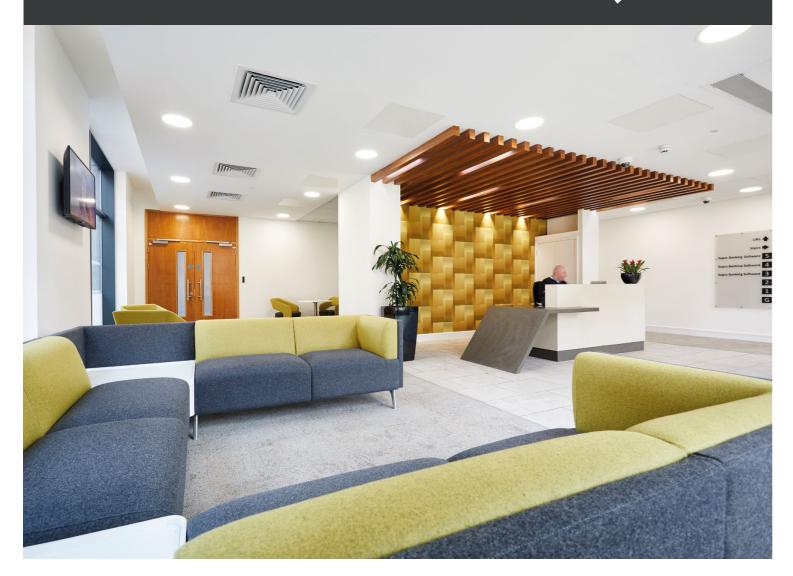

# PROMINENT CONNECTED SPACIOUS THE SQUARE

The Square comprises a six storey office building which has been refurbished to provide high specification accommodation, including the following features;

BREEAM 'VERY GOOD'

FOUR PIPE FAN COIL AIR CONDITIONING

SUSPENDED CEILINGS

2 x 13-PERSON PASSENGER LIFTS

LED LIGHTING ON 2ND FLOOR

2.7M FLOOR TO CEILING HEIGHT

DDA COMPLIANT

FULL ACCESS RAISED FLOORS