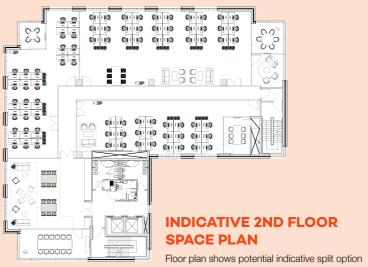

# PROMINENT CONNECTED SPACIOUS THE SQUARE

The Square comprises a six storey office building which has been refurbished to provide high specification accommodation, including the following features;

BREEAM 'VERY GOOD'

FOUR PIPE FAN COIL AIR CONDITIONING

SUSPENDED CEILINGS

2 x 13-PERSON PASSENGER LIFTS

LED LIGHTING ON 2ND FLOOR

2.7M FLOOR TO CEILING HEIGHT

DDA COMPLIANT

FULL ACCESS RAISED FLOORS