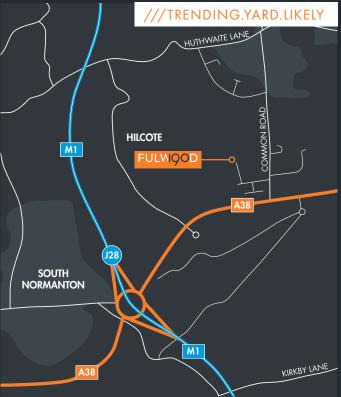

### ROAD

M1/J28 1.5 MILES / 4 MINS **DERBY** 18 MILES / 27 MINS NOTTINGHAM 14 MILES / 28 MINS **SHEFFIELD** 32 MILES / 40 MINS **LEICESTER** 40 MILES / 49 MINS

BIRMINGHAM 61 MILES / 1 HR 3 MINS

**LEEDS** 61 MILES / 1 HR 4 MINS