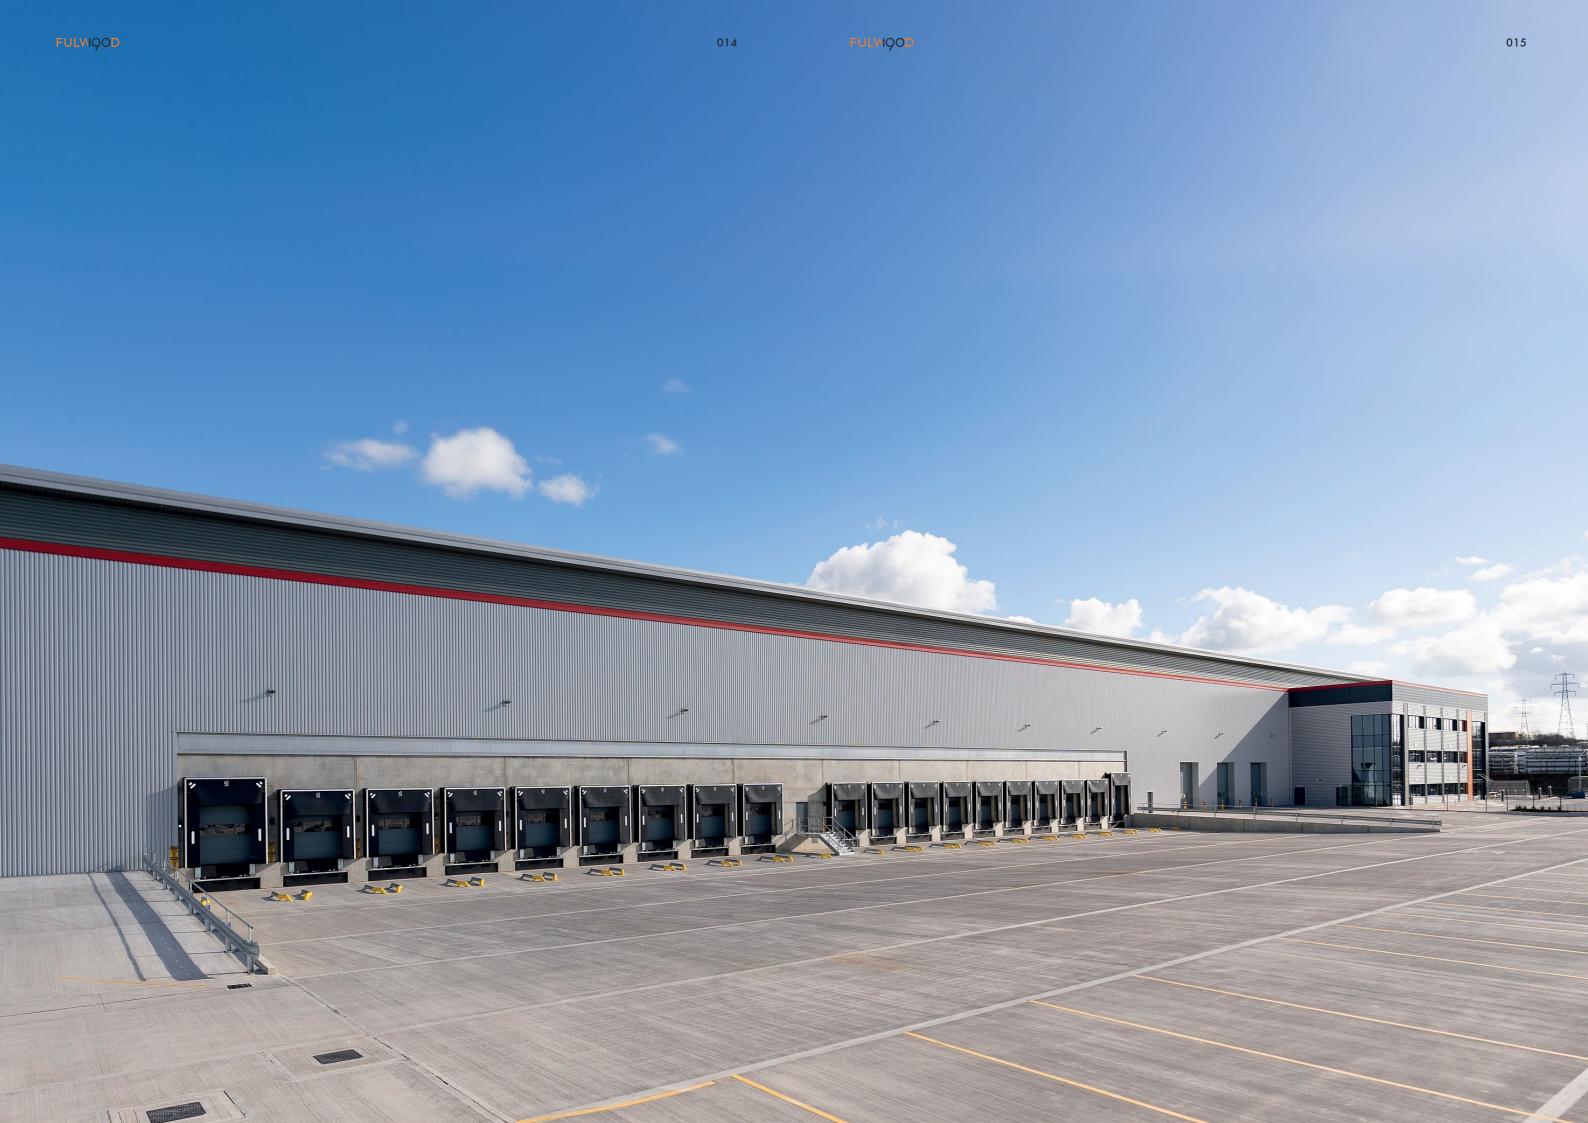

## CUTTING-EDGE STRATEGIC LOGISTICS HUB

15M CLEAR HEIGHT

17 DOCK DOORS 2 EURO DOORS

FULWIQOD

3 LEVEL ACCESS DOORS

50M YARD DEPTH ON TWO SIDES

50 KN/M2 FLOOR LOADING CAPACITY

73 HGV PARKING SPACES

148 CAR PARKING SPACES

ELECTRIC CAR
CHARGING POINTS

HIGH SPECIFICATION OFFICES

PHOTOVOLTAIC PANELS

EPC RATING A

BREEAM EXCELLENT