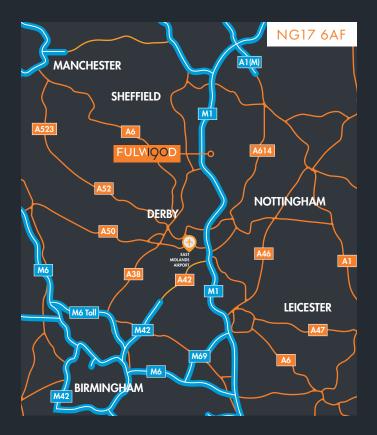

### ROAD

M1/J28 1.5 MILES / 4 MINS **DERBY** 18 MILES / 27 MINS NOTTINGHAM 14 MILES / 28 MINS **SHEFFIELD** 32 MILES / 40 MINS **LEICESTER** 40 MILES / 49 MINS

BIRMINGHAM 61 MILES / 1 HR 3 MINS

**LEEDS** 61 MILES / 1 HR 4 MINS

MANCHESTER 70 MILES / 1 HR 45 MINS

LONDON (M25) 128 MILES / 2 HRS 8 MINS

## **AIRPORTS**

**EAST MIDLANDS** 24 MILES / 27 MINS BIRMINGHAM 58 MILES / 59 MINS

### **PORTS**

**IMMINGHAM** 80 MILES / 1 HR 26 MIN LIVERPOOL 112 MILES / 2 HRS 10 MINS **LONDON GATEWAY** 162 MILES / 2 HRS 51 MINS SOUTHAMPTON 178 MILES / 3 HRS 9 MIN **FELIXSTOWE** 185 MILES / 3 HRS 4 MIN

## **RAIL FREIGHT**

MARITIME RFT 23 MILES / 27 MINS BIFT 46 MILES / 51 MINS HAMS HALL 52 MILES / 54 MINS DIRFT 59 MILES / 1 HR

**HEATHROW** 138 MILES / 2 HRS 8 MINS

FULWOOD-190.COM

SEAN BREMNER +44 (0) 7541 505 980 SEAN@CPP.UK