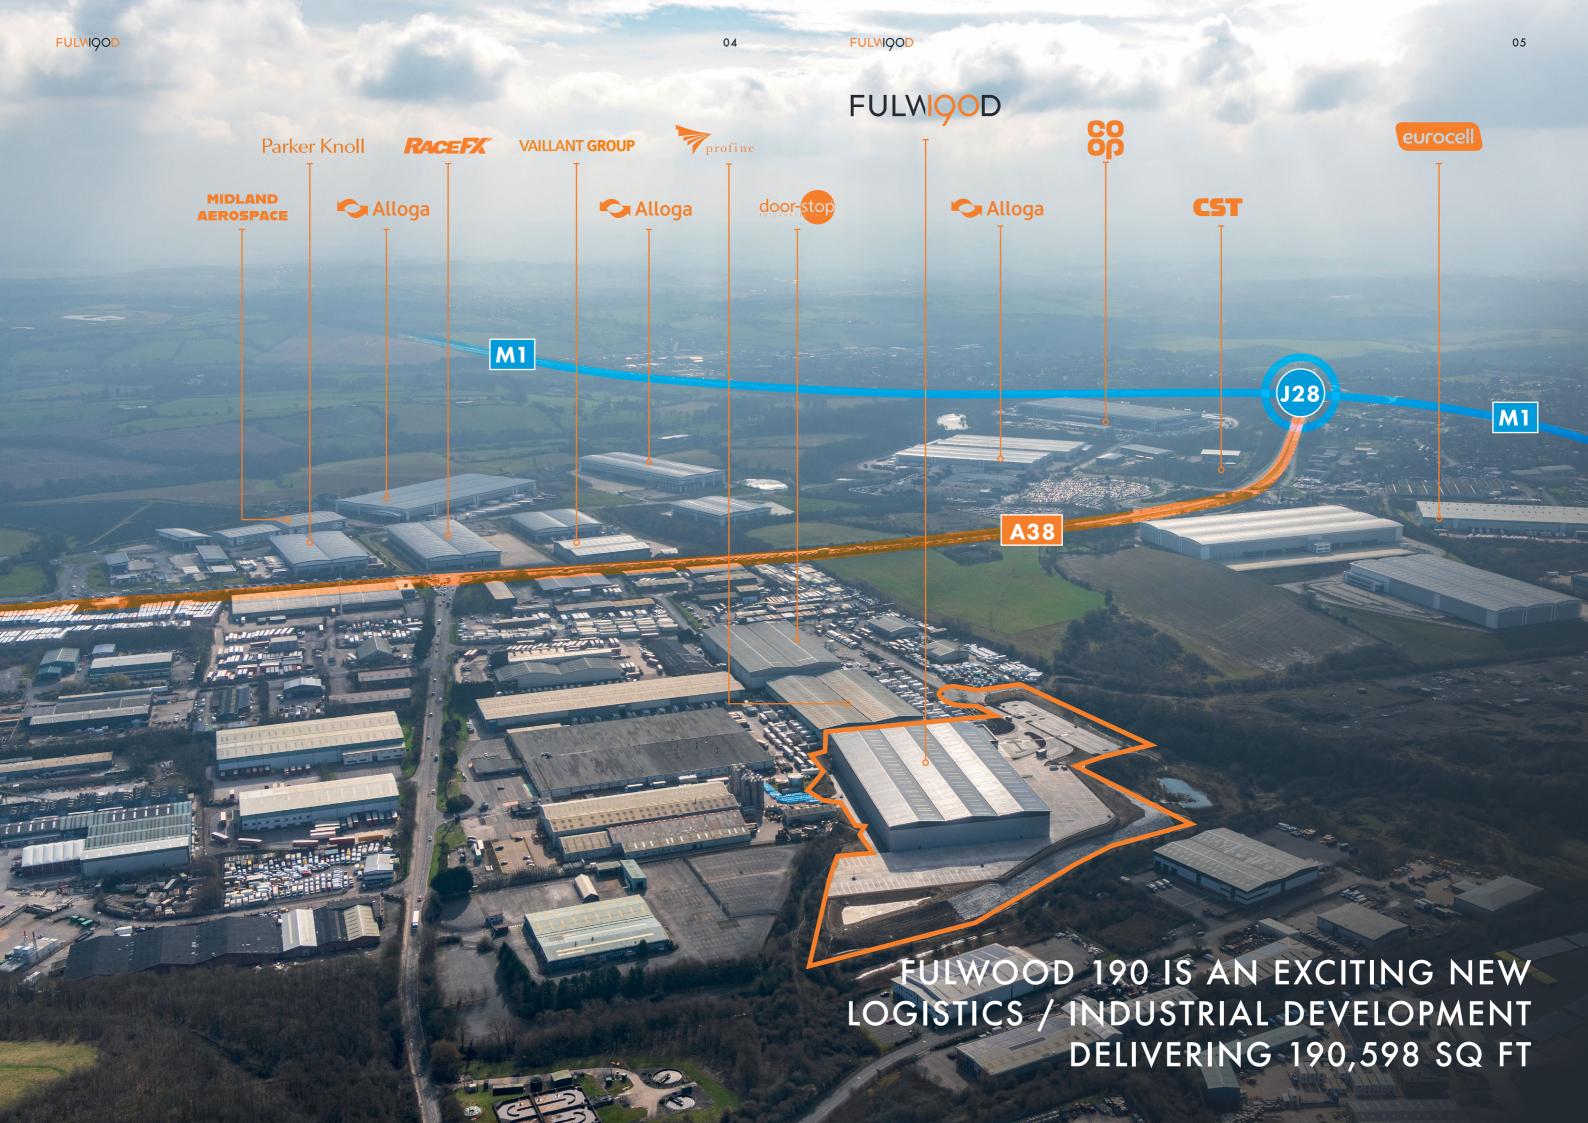

# FULVI90D M1 J28

NEW HIGH BAY LOGISTICS / INDUSTRIAL FACILITY
190,598 SQ FT - TO LET

EXPORT DRIVE, HUTHWAITE, NOTTINGHAMSHIRE, NG17 6AF

FULWIQOD 06