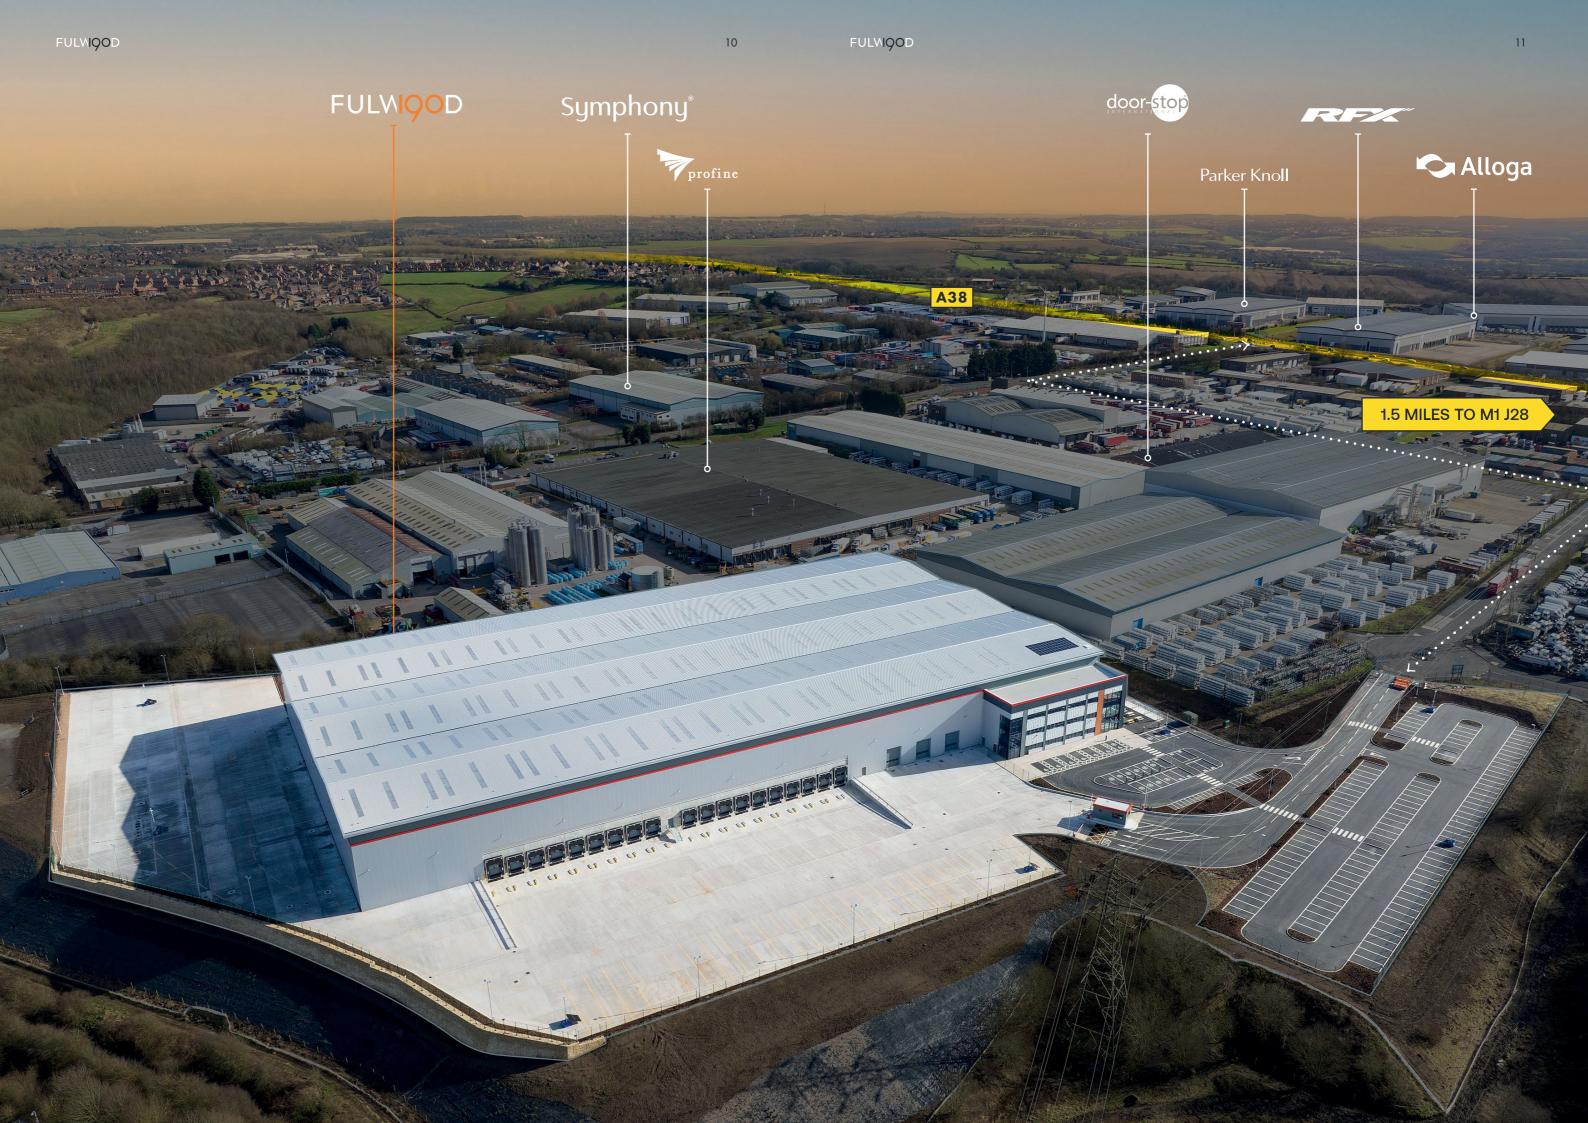

### ROAD

M1/J28 1.5 MILES / 4 MINS **DERBY** 18 MILES / 27 MINS NOTTINGHAM 14 MILES / 28 MINS **SHEFFIELD** 32 MILES / 40 MINS **LEICESTER** 40 MILES / 49 MINS

BIRMINGHAM 61 MILES / 1 HR 3 MINS

**LEEDS** 61 MILES / 1 HR 4 MINS

MANCHESTER 70 MILES / 1 HR 45 MINS

LONDON (M25) 128 MILES / 2 HRS 8 MINS