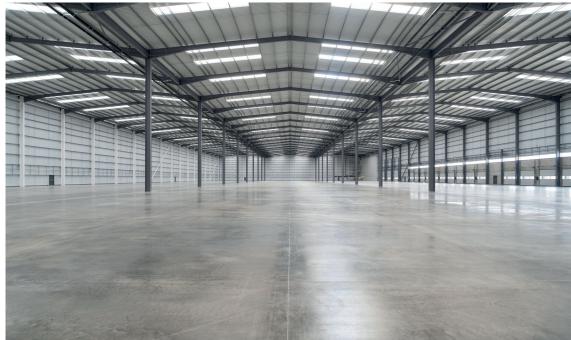

## CUTTING-EDGE STRATEGIC LOGISTICS HUB

15M CLEAR HEIGHT

17 DOCK DOORS 2 EURO DOORS

FULWIQOD

3 LEVEL ACCESS DOORS

50M YARD DEPTH ON TWO SIDES

50 KN/M2 FLOOR LOADING CAPACITY

73 HGV PARKING SPACES