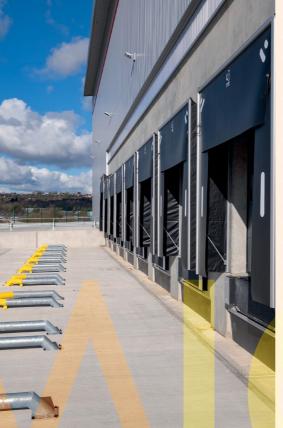

## CUTTING-EDGE STRATEGIC LOGISTICS HUB

15M CLEAR HEIGHT

17 DOCK DOORS 2 EURO DOORS

FULWIQOD

3 LEVEL ACCESS DOORS

50M YARD DEPTH ON TWO SIDES

50 KN/M2 FLOOR LOADING CAPACITY

73 HGV PARKING SPACES