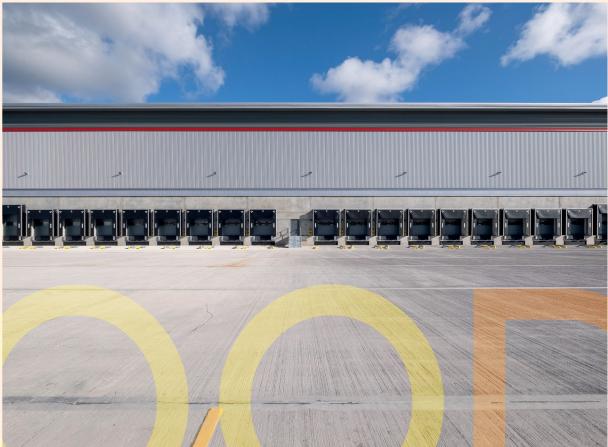

## CUTTING-EDGE STRATEGIC LOGISTICS HUB

15M CLEAR HEIGHT

17 DOCK DOORS 2 EURO DOORS

FULWIQOD

3 LEVEL ACCESS DOORS

50M YARD DEPTH ON TWO SIDES

50 KN/M2 FLOOR LOADING CAPACITY

73 HGV PARKING SPACES