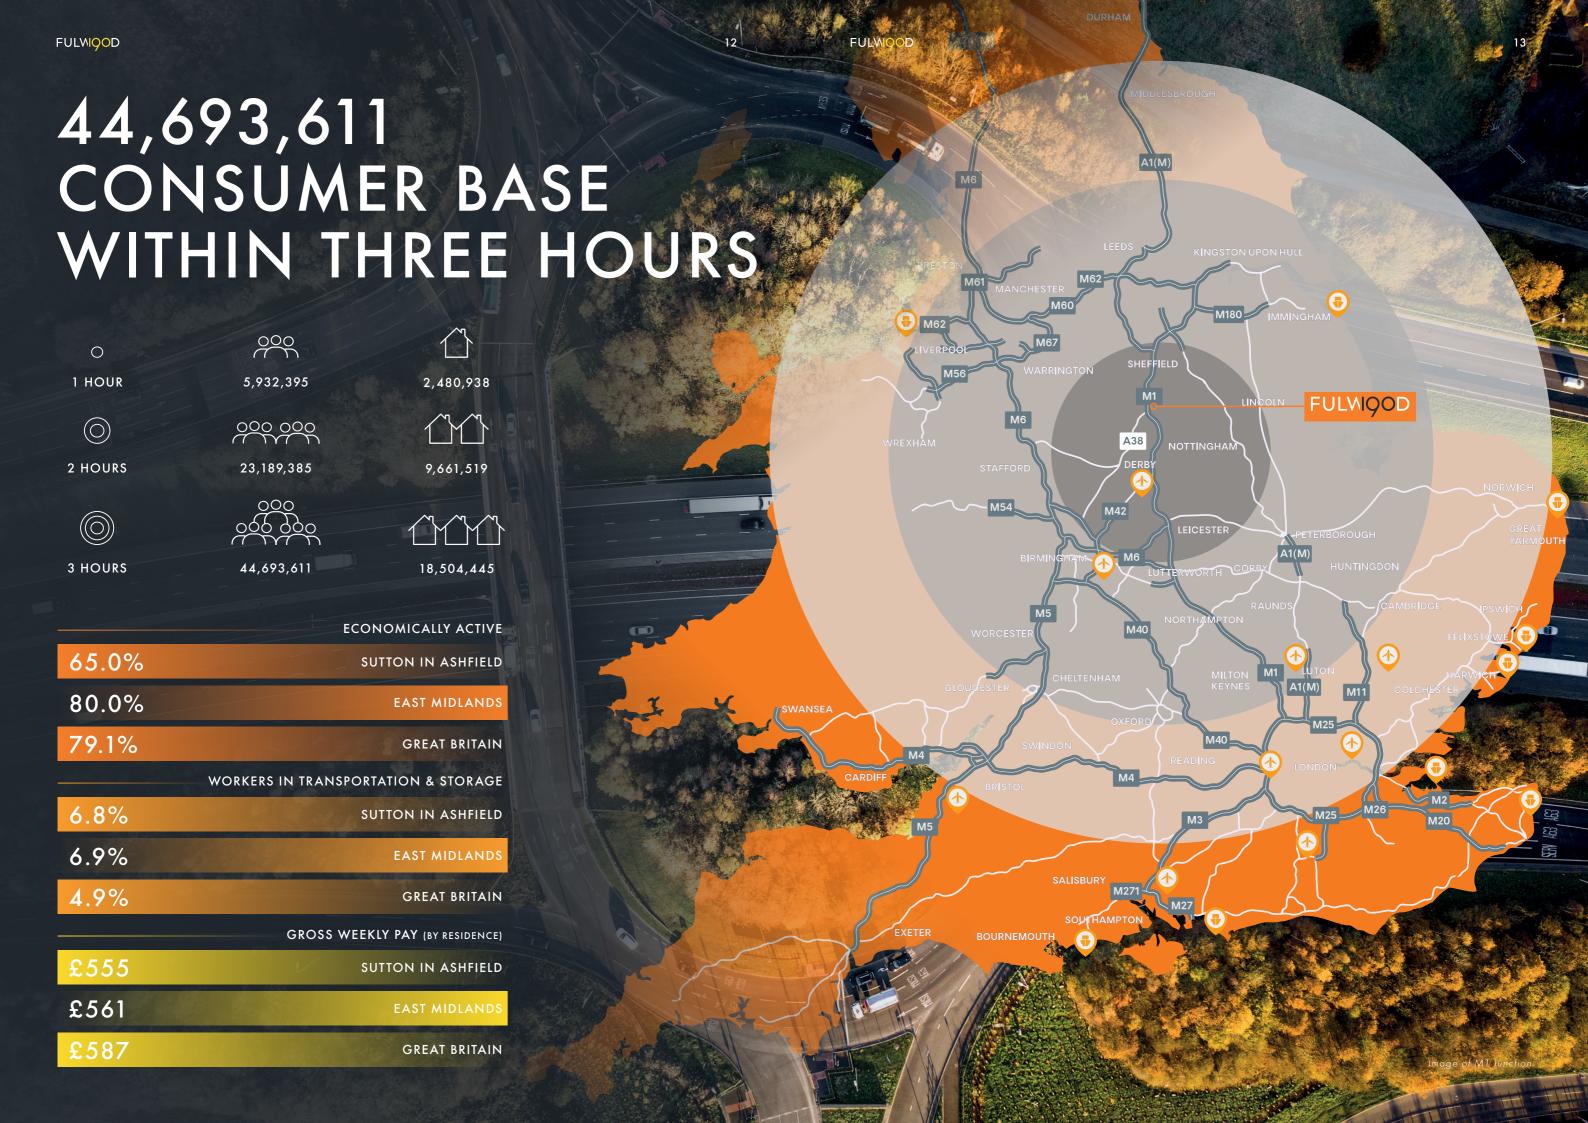

### ROAD

M1/J28 1.5 MILES / 4 MINS **DERBY** 18 MILES / 27 MINS NOTTINGHAM 14 MILES / 28 MINS **SHEFFIELD** 32 MILES / 40 MINS **LEICESTER** 40 MILES / 49 MINS

BIRMINGHAM 61 MILES / 1 HR 3 MINS

**LEEDS** 61 MILES / 1 HR 4 MINS

MANCHESTER 70 MILES / 1 HR 45 MINS

LONDON (M25) 128 MILES / 2 HRS 8 MINS

## **AIRPORTS**

**EAST MIDLANDS** 24 MILES / 27 MINS BIRMINGHAM 58 MILES / 59 MINS

### **PORTS**

**IMMINGHAM** 80 MILES / 1 HR 26 MIN LIVERPOOL 112 MILES / 2 HRS 10 MINS **LONDON GATEWAY** 162 MILES / 2 HRS 51 MINS SOUTHAMPTON 178 MILES / 3 HRS 9 MIN **FELIXSTOWE** 185 MILES / 3 HRS 4 MIN

## **RAIL FREIGHT**

MARITIME RFT 23 MILES / 27 MINS BIFT 46 MILES / 51 MINS HAMS HALL 52 MILES / 54 MINS DIRFT 59 MILES / 1 HR

**HEATHROW** 138 MILES / 2 HRS 8 MINS

FULWOOD-190.COM

SEAN BREMNER +44 (0) 7541 505 980 SEAN@CPP.UK