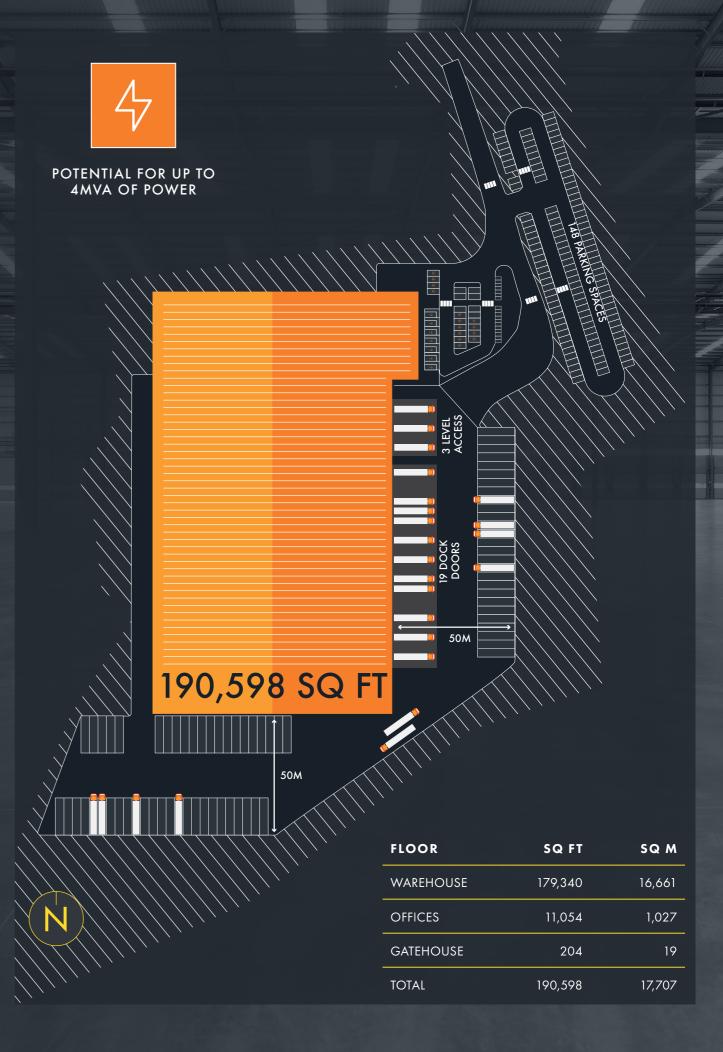

## CUTTING-EDGE STRATEGIC LOGISTICS HUB

15M CLEAR HEIGHT

17 DOCK DOORS 2 EURO DOORS

FULWIQOD

3 LEVEL ACCESS DOORS

50M YARD DEPTH ON TWO SIDES

50 KN/M2 FLOOR LOADING CAPACITY

73 HGV PARKING SPACES

148 CAR PARKING SPACES

ELECTRIC CAR
CHARGING POINTS

HIGH SPECIFICATION OFFICES

PHOTOVOLTAIC PANELS

EPC RATING A

BREEAM EXCELLENT