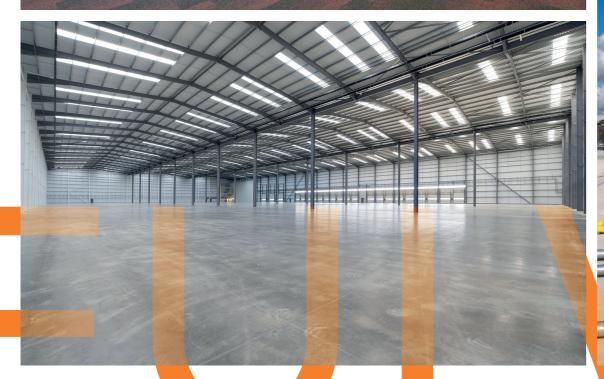

## CUTTING-EDGE STRATEGIC LOGISTICS HUB

15M CLEAR HEIGHT

17 DOCK DOORS 2 EURO DOORS

FULWIQOD

3 LEVEL ACCESS DOORS

50M YARD DEPTH ON TWO SIDES

50 KN/M2 FLOOR LOADING CAPACITY

73 HGV PARKING SPACES