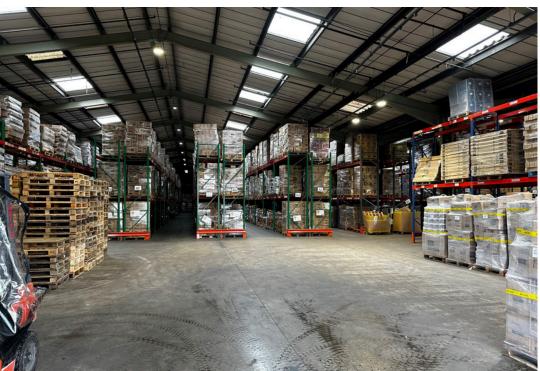

# Description

The accommodation available sits within a larger warehousing facility of steel portal frame construction. The units comprise two end of terrace bays racked, and lit. Kitchen and WC facilities are shared with the head-tenant and an adjacent ground floor office suite is available if required.

The bays are racked providing circa 3,000 pallet spaces, capable of a uniform loading of 1000 kgs per pallet.

## **Key Points**

- 6m eaves (5.06m clear working height)
- 4 level access loading doors
- Fitted with racking & LED lighting
- Refurbished office and WC facilities
- Dedicated parking