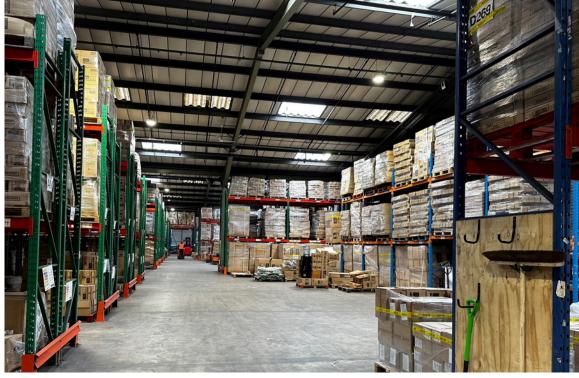

# Description

The accommodation available sits within a larger warehousing facility of steel portal frame construction. The units comprise two end of terrace bays racked, and lit. Kitchen and WC facilities are shared with the head-tenant and an adjacent ground floor office suite is available if required.

The bays are racked providing circa 3,000 pallet spaces, capable of a uniform loading of 1000 kgs per pallet.

## **Key Points**

- 6m eaves (5.06m clear working height)
- 4 level access loading doors
- Fitted with racking & LED lighting
- Refurbished office and WC facilities
- Dedicated parking