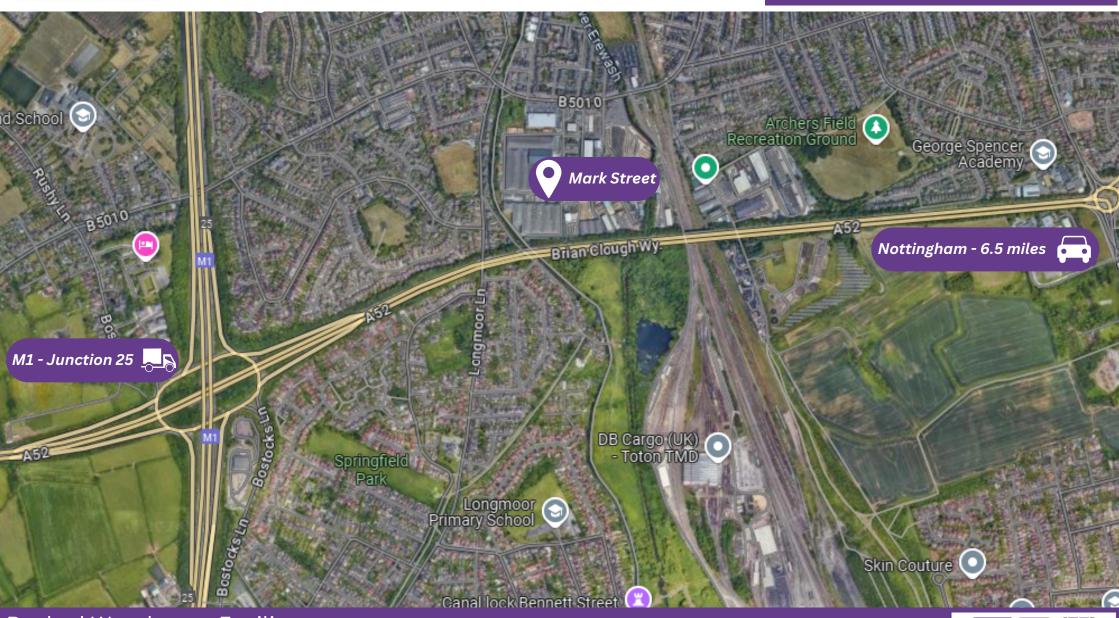

### Location

The property is located on Mark Street, immediately South of Sandiacre town centre. The property sits within one mile of J25 of the M1 Motorway with access via the B5010 heading West. Nearby occupiers offer convenience by way of Burger King and Lidl.