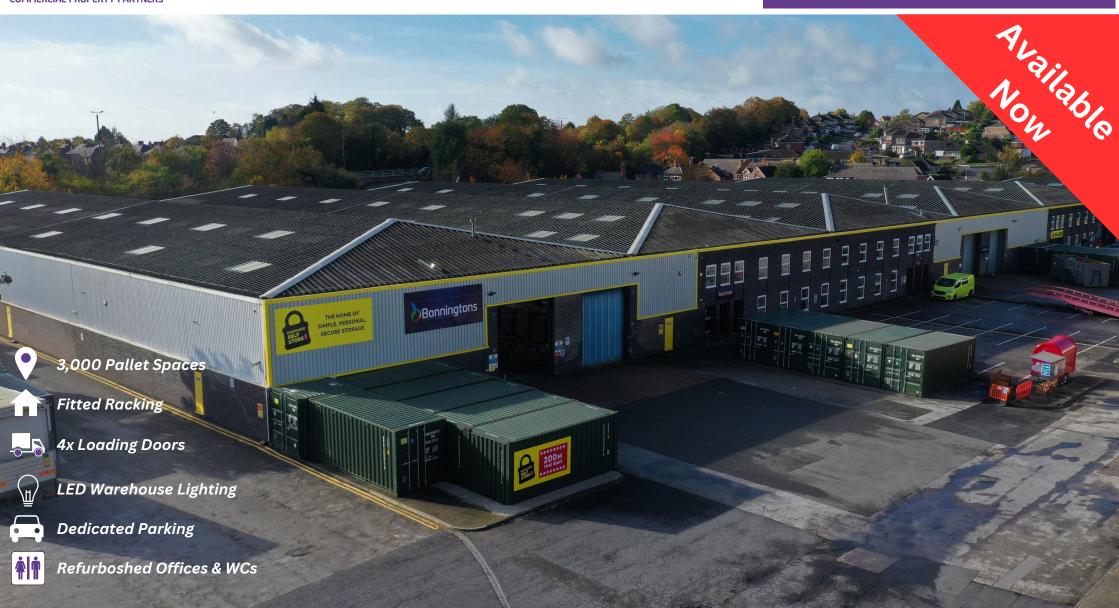

Racked Warehouse Facility 39,072 Sq Ft

**TO LET - FLEXIBLE TERMS** 

Racked Warehouse Facility 39,072 Sq Ft

TO LET - FLEXIBLE TERMS

www.cppartners.co.uk

# Description

The accommodation available sits within a larger warehousing facility of steel portal frame construction. The units comprise two end of terrace bays racked, and lit. Kitchen and WC facilities are shared with the head-tenant and an adjacent ground floor office suite is available if required.

The bays are racked providing circa 3,000 pallet spaces, capable of a uniform loading of 1000 kgs per pallet.

## **Key Points**

- 6m eaves (5.06m clear working height)
- 4 level access loading doors
- Fitted with racking & LED lighting
- Refurbished office and WC facilities
- Dedicated parking