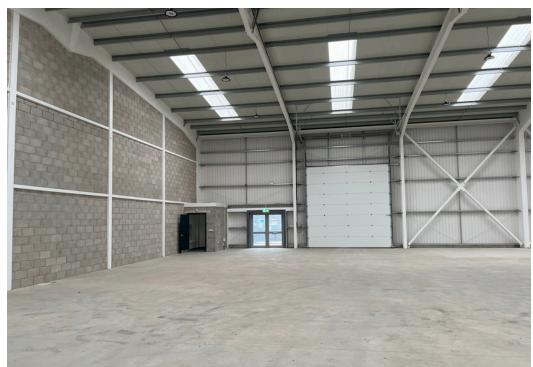

## Description

The unit benefits from:

- 6m Minimum eaves
- Electric level access loading door
- 3 Phase power
- WC facilities
- LED warehouse lighting
- Dedicated parking