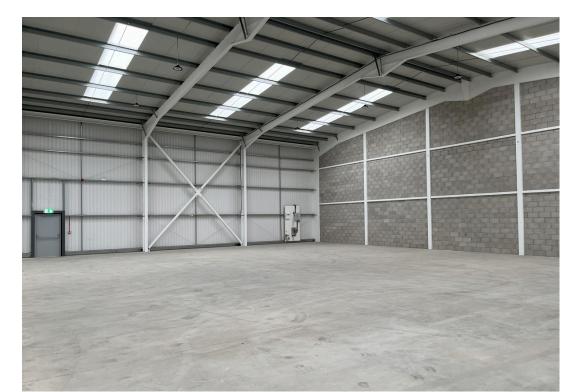

## Description

The unit benefits from:

- 6m Minimum eaves
- Electric level access loading door
- 3 Phase power
- WC facilities
- LED warehouse lighting
- Dedicated parking