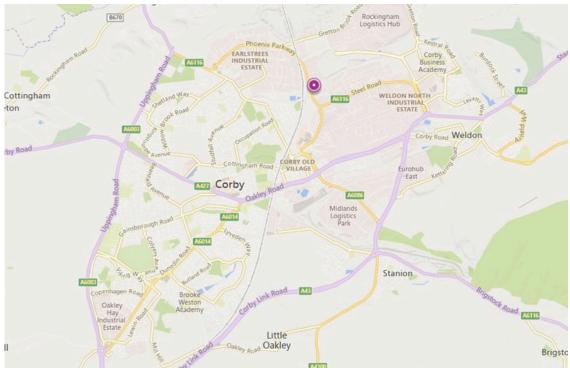

#### Location

Omega Court at Centrix Business Park is located on the Willowbrook Industrial Estate in Corby.

Corby is very well located in the heart of the 'Golden Triangle' and the national road network is easily accessible.

Dual carriageway access is provided to the A14 via the A43/A45/A6003. The A14 is approximately 10 miles from the site with a journey time of approximately 15 minutes. The A14 provides direct access to the M1/M6 to the west at Catthorpe Interchange and the A1/M11 to the east.