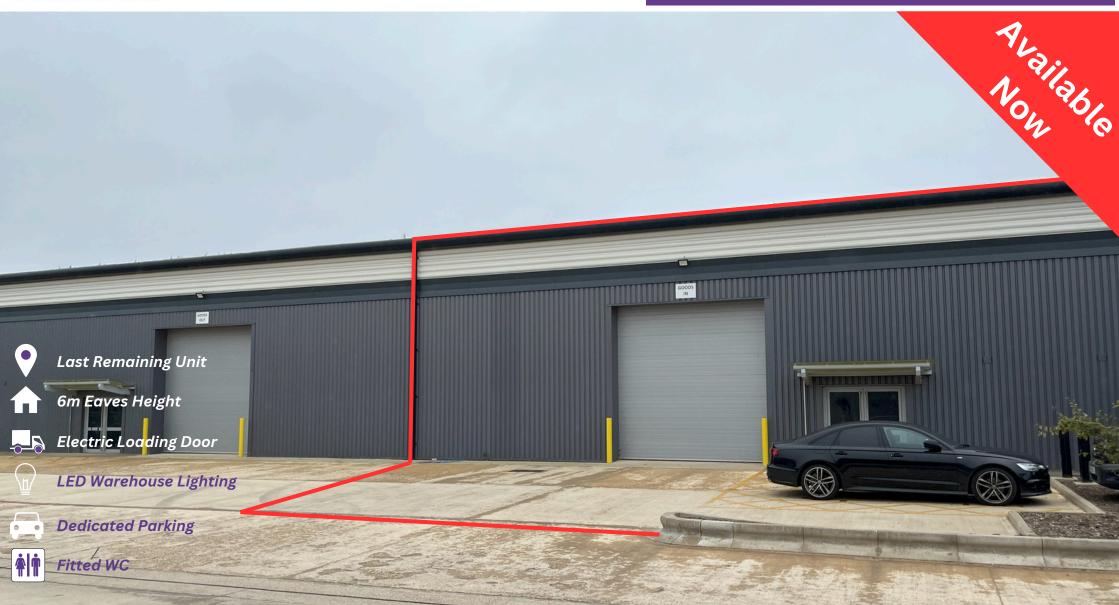

# Unit 8 - Omega Court, Centrix Business Park Corby NN17 5DP

High Specification Warehouse Unit 4,584 Sq Ft

FOR SALE / MAY LET

## Description

The unit benefits from:

- 6m Minimum eaves
- Electric level access loading door
- 3 Phase power
- WC facilities
- LED warehouse lighting
- Dedicated parking