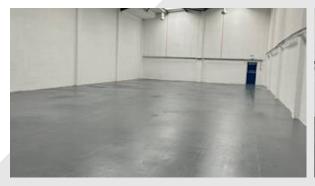

#### Description

Unit 417 is a mid-terraced single storey industrial warehouse unit of steel portal frame construction, totalling approximately 3,717 sq. ft and benefits from the following specification: Single ground level loading door. LED lighting to the warehouse. 5.8m to eaves. Male/female WC's. Large shared yard area.