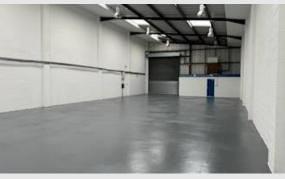

#### Description

Unit 417 is a mid-terraced single storey industrial warehouse unit of steel portal frame construction, totalling approximately 3,717 sq. ft and benefits from the following specification: Single ground level loading door. LED lighting to the warehouse. 5.8m to eaves. Male/female WC's. Large shared yard area.