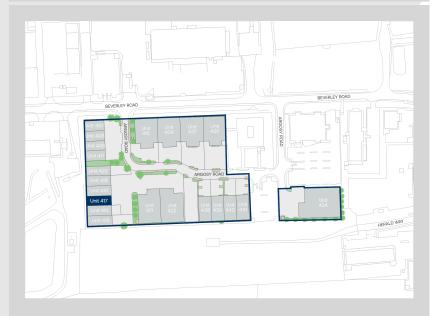

#### Location

Air Cargo Centre is located off Beverley Road, within the East Midlands Airport Campus. Junctions 23A and 24 of the M1 motorway, the A50 and the A42/M42 are all within a 5-minute drive from the estate providing easy links to the West Midlands, North East and North West. Nearby occupiers include DHL, Royal Mail and UPS.